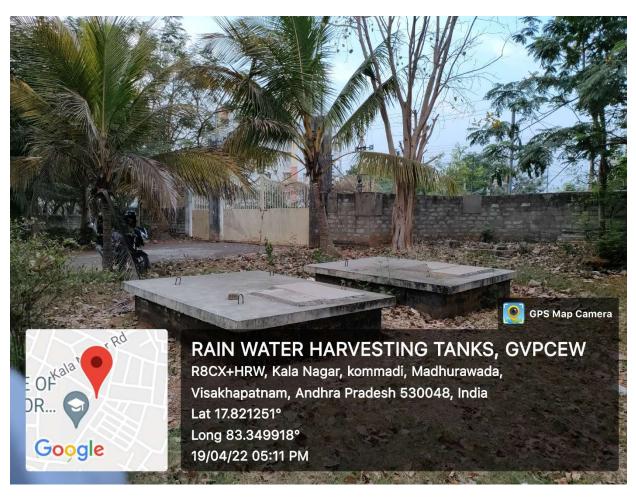

#### **GAYATRI VIDYA PARISHAD COLLEGE OF ENGINEERING FOR WOMEN**

Madhurawada :: Visakhapatnam – 530 048 (Approved by AICTE, New Delhi and Affiliated to JNTU, KAKINADA)

Ph : 0891-2739144 Fax : 0891-2526639 e-mail: gvpcew@gmail.com

# 7.1.4. SPECIFIC FACILITES-WATER CONSERVATION FACILITIES

### **BOREWELL /OPEN WELL RECHARGE**





BOREWELLS (BACK SIDE OF EEE LAB )

BOREWELLS (BACK SIDE OF FIRST YEAR STAFF ROOM)

## CONSTRUCTION OF TANKS AND BUNDS-GVPCEW



WATER HARVESTING-NEAR BACK SIDE GATE



### **RO PLANT**



**RO-PLANT-NEAR CANTEEN** 





**BACK SIDE OF BUILDING** 



**BACK SIDE OF IT LAB** 



**BACK SIDE OF IT LAB** 



**CHEMISTRY LAB** 



**CHEMISTRY LAB** 





TERRAS OF THE BUILDING



**TERRAS OF THE BUILDING** 



**TERRAS OF THE BUILDING** 



**TERRAS OF THE BUILDING**