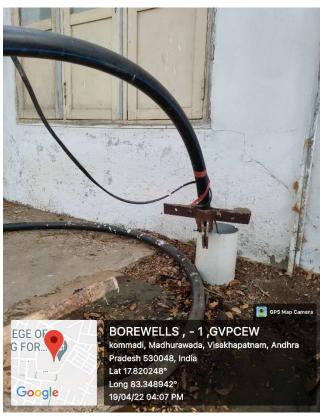

### **BOREWELL /OPEN WELL RECHARGE**

BOREWELLS (BACK SIDE OF EEE LAB )

BOREWELLS (BACK SIDE OF FIRST YEAR STAFF ROOM)