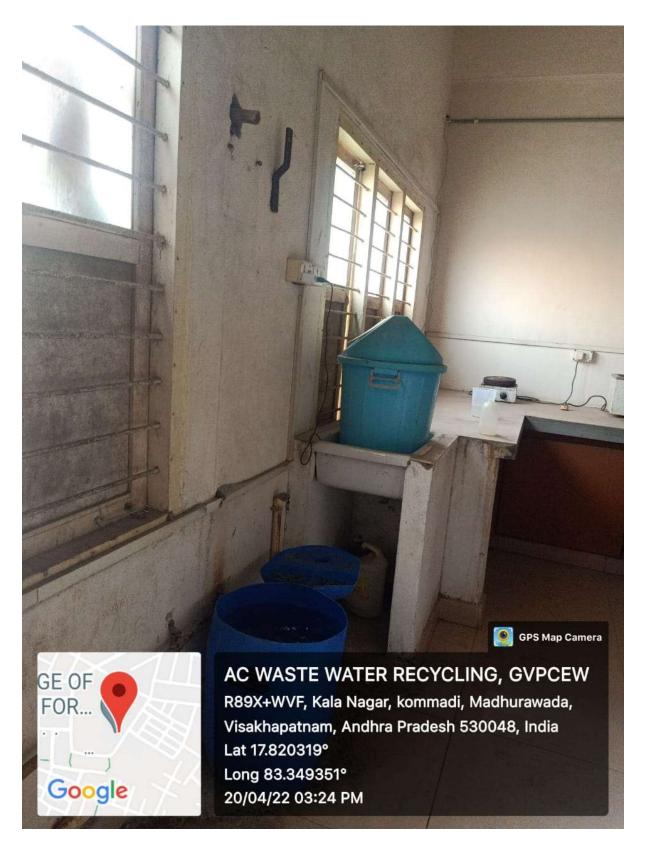

### **RO PLANT**

**RO-PLANT-NEAR CANTEEN** 

**BACK SIDE OF BUILDING** 

**BACK SIDE OF IT LAB** 

**BACK SIDE OF IT LAB** 

**CHEMISTRY LAB** 

**CHEMISTRY LAB** 

TERRAS OF THE BUILDING