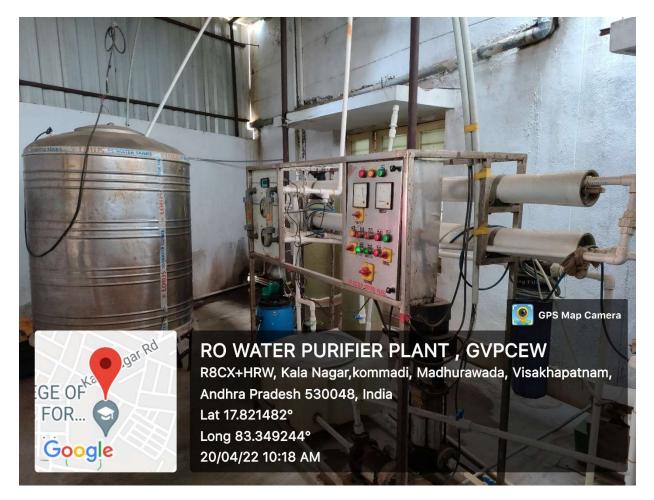

### **RO PLANT**

**RO-PLANT-NEAR CANTEEN** 

**BACK SIDE OF BUILDING** 

**BACK SIDE OF IT LAB** 

**BACK SIDE OF IT LAB** 

**CHEMISTRY LAB** 

**CHEMISTRY LAB** 

TERRAS OF THE BUILDING