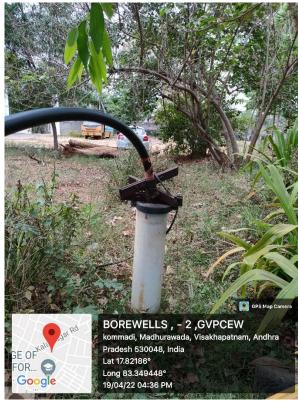

### **BOREWELL /OPEN WELL RECHARGE**

BOREWELLS (BACK SIDE OF EEE LAB )

BOREWELLS (BACK SIDE OF FIRST YEAR STAFF ROOM)