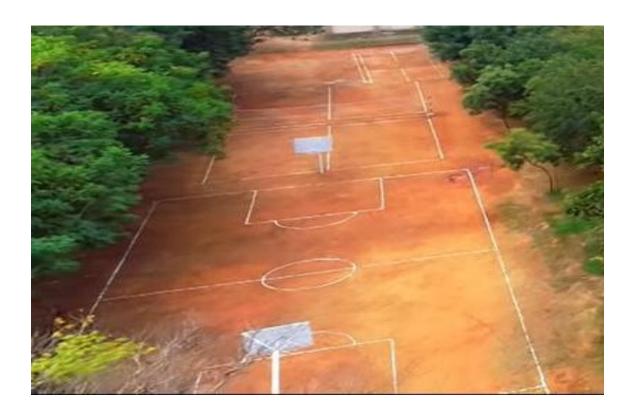

#### **OUTDOOR FACILITIES:**

Basketball
Tenni-Coit
Ballbadminton
Throwball-02 courts
Volleyball – 02 courts
Badminton-02 courts

### **DEPARTMENT OF PHYSICAL EDUCATION**

| SL. NO. NAME OF THE COURT | NO.OF THE COURT | MEASUREMENT OF THE COURT |
|---------------------------|-----------------|--------------------------|
| 1. TENNICOIT              | 01              | 40ft * 18ft              |
| 2. THROWBALL              | 02              | 60ft * 40ft              |
| 3. VOLLEYBALL             | 02              | 18mt * 09mt              |
| 4. BASKETBALL             | 01              | 28mt * 15mt              |
| 5. BALL BADMINTON         | 01              | 24mt *12mt               |
| 6. SHUTTLE BADMINTON      | 02              | 44ft * 20ft              |