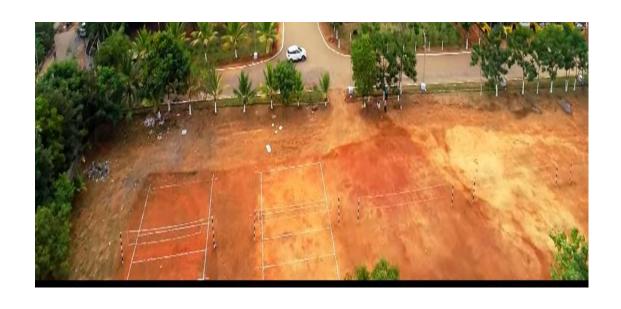

#### **OUTDOOR FACILITIES:**

Basketball
Tenni-Coit
Ballbadminton
Throwball-02 courts
Volleyball – 02 courts
Badminton-02 courts

### **DEPARTMENT OF PHYSICAL EDUCATION**

| SL. NO. NAME OF THE COURT | NO.OF THE COURT | MEASUREMENT OF THE COURT |
|---------------------------|-----------------|--------------------------|
| 1. TENNICOIT              | 01              | 40ft * 18ft              |
| 2. THROWBALL              | 02              | 60ft * 40ft              |
| 3. VOLLEYBALL             | 02              | 18mt * 09mt              |
| 4. BASKETBALL             | 01              | 28mt * 15mt              |
| 5. BALL BADMINTON         | 01              | 24mt *12mt               |
| 6. SHUTTLE BADMINTON      | 02              | 44ft * 20ft              |