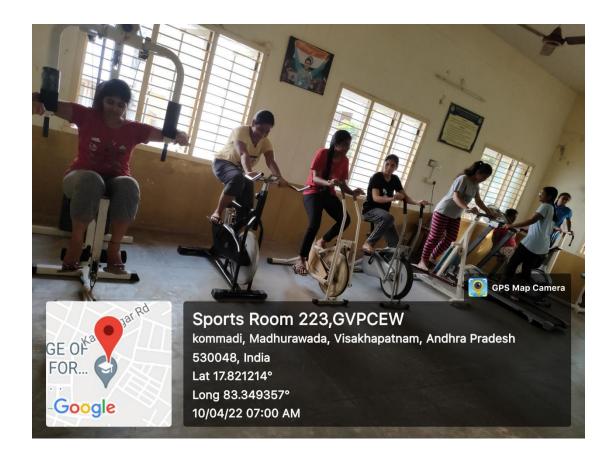

#### Gymnasium

07 station multi-gymnasium Motorised Treadmill – 01 nos. Chess – boards Carrom-boards Table Tennis – 02 nos.