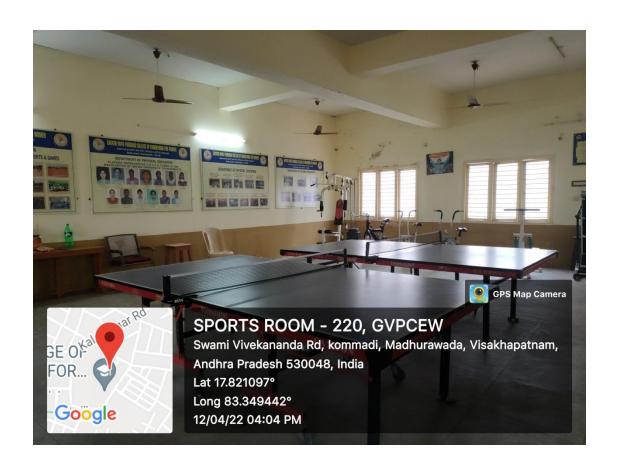

#### INDOOR FACILITIES:

#### Gymnasium

07 station multi-gymnasium Motorised Treadmill – 01 nos. Chess – boards Carrom-boards Table Tennis – 02 nos.