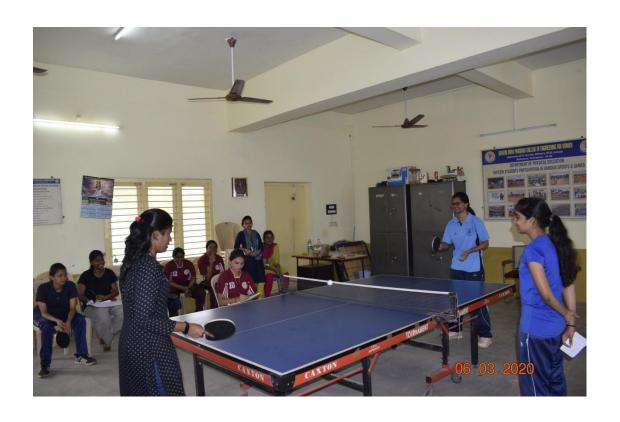

#### INDOOR FACILITIES:

#### Gymnasium

07 station multi-gymnasium Motorised Treadmill – 01 nos. Chess – boards Carrom-boards Table Tennis – 02 nos.