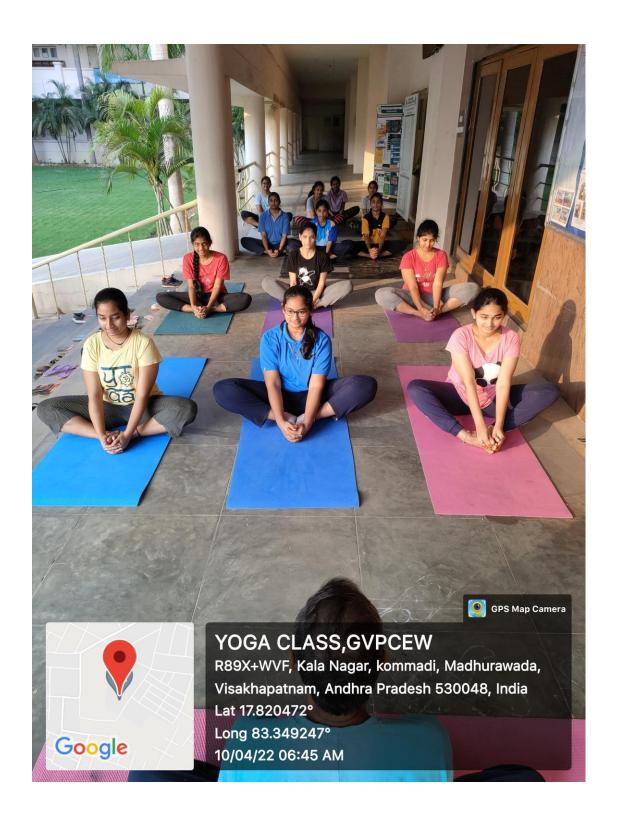

| THE RESERVED NAMED IN               |



## **YOGA**