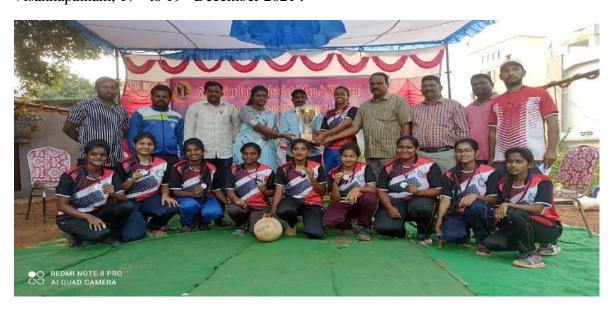

# Achievements of Students

| Achievements of students in examination University Ranks:           |    | Results during the last five yeats with % of 1st division passouts: | 161   |              |                      |
|---------------------------------------------------------------------|----|---------------------------------------------------------------------|-------|--------------|----------------------|
| Results during the last five yeats with % of 2nd division passouts: | 41 | Results during the last five yeats with % of overall passouts:      | 92.75 | COLLEGE OF E | S PARTIE STATE CAUSE |
| Number of M.phil produced during the last five years:               |    | Number of Ph.d produced during the last five years:                 | 1 /6  |              |                      |

| The achievements are in the upload details. The uploaded document consists of        | Achievement in Extra-curricular activities |  |
|--------------------------------------------------------------------------------------|--------------------------------------------|--|
| A bable of achievement common or     A bable of achievements     Comesponding proofs | Carles a Land Carlo                        |  |