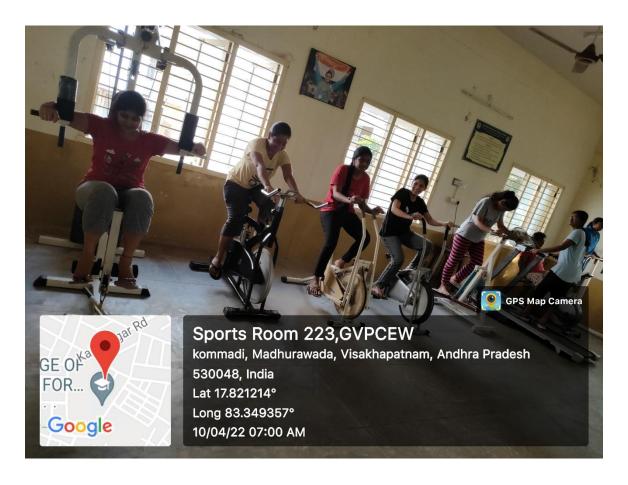

| Whether reading room available in Central Library?                  | True                 | Total Number of<br>Books | 21716 | Total Number of<br>Unique Title | 18 |                | of Print Journals<br>International) | 54                                             |     |                                                                          |     |
|---------------------------------------------------------------------|----------------------|--------------------------|-------|---------------------------------|----|----------------|-------------------------------------|------------------------------------------------|-----|--------------------------------------------------------------------------|-----|
| Total Number of e-Journals                                          | 1087                 | Total Number of CD/DVD   | 0     | Total Number of Theses          | 0  | Other          |                                     |                                                |     |                                                                          |     |
| Hostels (No of                                                      | f rooms with Men acc | ccommodated)             | 0     |                                 | •  | Hostels (No of | rooms with Women a                  | cccommodated)                                  | 100 |                                                                          |     |
| Administrative<br>Block                                             |                      | Pricipal Office          |       | Staff Room                      |    | Common Room    |                                     | Canteen                                        | Yes | Auditorium                                                               |     |
| Internal Facilities                                                 |                      | Medical Facilities       |       | Transport                       |    | Other          |                                     |                                                |     | The section                                                              |     |
| Sports Facilities<br>in the College<br>Campus (indoor /<br>outdoor) | Yes                  | Play grounds             | 3     | Fitness<br>equipment            |    | Sport Coaches  | 1                                   | Total Building<br>(covered area in<br>sq. ft.) |     | Whether College<br>website is<br>available and<br>updated<br>regularaly? | Yes |