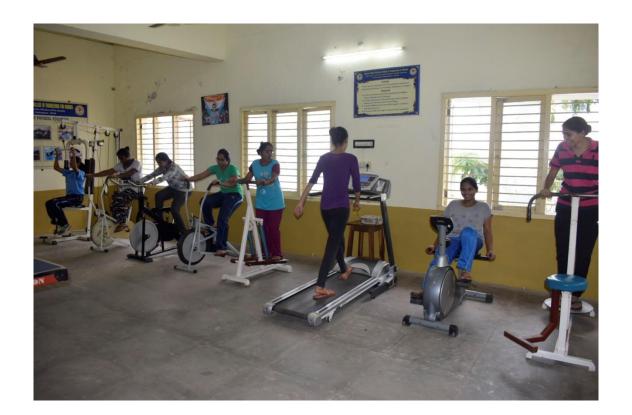

| Whether reading room available in Central Library?                  | True                 | Total Number of<br>Books | 21716 | Total Number of<br>Unique Title | 18 |                | of Print Journals<br>International) | 54                                             |     |                                                                          |     |
|---------------------------------------------------------------------|----------------------|--------------------------|-------|---------------------------------|----|----------------|-------------------------------------|------------------------------------------------|-----|--------------------------------------------------------------------------|-----|
| Total Number of e-Journals                                          | 1087                 | Total Number of CD/DVD   | 0     | Total Number of Theses          | 0  | Other          |                                     |                                                |     |                                                                          |     |
| Hostels (No of                                                      | f rooms with Men acc | ccommodated)             | 0     |                                 | •  | Hostels (No of | rooms with Women a                  | cccommodated)                                  | 100 |                                                                          |     |
| Administrative<br>Block                                             |                      | Pricipal Office          |       | Staff Room                      |    | Common Room    |                                     | Canteen                                        | Yes | Auditorium                                                               |     |
| Internal Facilities                                                 |                      | Medical Facilities       |       | Transport                       |    | Other          |                                     |                                                |     | The section                                                              |     |
| Sports Facilities<br>in the College<br>Campus (indoor /<br>outdoor) | Yes                  | Play grounds             | 3     | Fitness<br>equipment            |    | Sport Coaches  | 1                                   | Total Building<br>(covered area in<br>sq. ft.) |     | Whether College<br>website is<br>available and<br>updated<br>regularaly? | Yes |