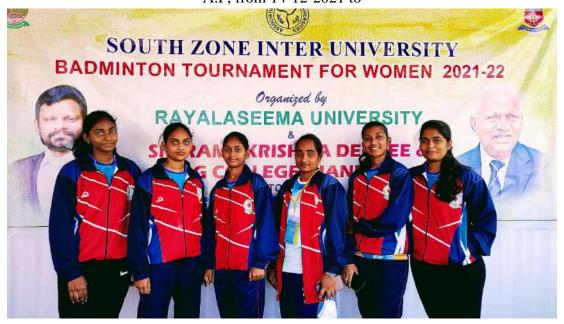

# Achievements of Students

| Achievements of students in examination University Ranks:           |    | Results during the last five yeats with % of 1st division passouts: | 161   |              |                      |
|---------------------------------------------------------------------|----|---------------------------------------------------------------------|-------|--------------|----------------------|
| Results during the last five yeats with % of 2nd division passouts: | 41 | Results during the last five yeats with % of overall passouts:      | 92.75 | COLLEGE OF E | S PARTIE STATE CAUSE |
| Number of M.phil produced during the last five years:               |    | Number of Ph.d produced during the last five years:                 | 1 /6  |              |                      |

| The achievements are in the upload details. The uploaded document consists of        | Achievement in Extra-curricular activities |  |
|--------------------------------------------------------------------------------------|--------------------------------------------|--|
| A bable of achievement common or     A bable of achievements     Comesponding proofs | Carles a Land Carlo                        |  |