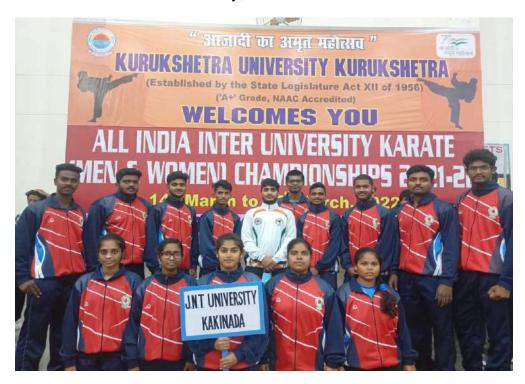

- 1. Counselling session on Women health problems was conducted to create awareness and motivate staff and students on personal hygiene, maintain an active lifestyle by focusing on healthy diet and regular exercise regime. On the occasion of International Yoga day, with an aim to have harmony between the mind and body, Yoga demonstration was conducted at college by the noted Yoga exponent, Mr. Satyanarayana, Vedanta Institute. Students participated actively and performed various asanas and pranayams.
- 2. An Orientation program was conducted by Police personnel on the usage of DISHA APP to ensure the safety of staff and students both on campus and outside the campus. All staff and students were asked to download the DISHA APP in their mobile phones. Key features of the APP were explained in detail.
- 3. Sensitization program on Women safety was conducted. To encourage self-defence techniques, karate demonstration was conducted for students at the college campus.
- 4. Members of Internal complaints committee, (ICC) conducted awareness session on the role of ICC in ensuring the safety of staff and students of the college at the campus. All the committee members were introduced during the session.
- 5. Session on life skills was conducted by leading social worker of the country, Ms. K. Belina, who is a Transition Life Coach, certified by Franklin Covey Institute.