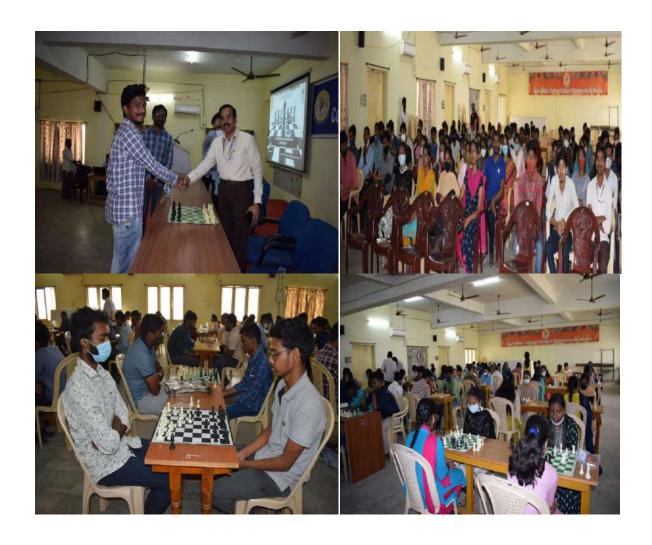

UK Karate women team to participate All India Inter University Tournment held at Kurukshetra University, from 14-03-2022 to 17-03-2022.



7) JNTUK Ballbadminton Women team coaching camp conducted at Gayatri Vidya Parshad College of Engineering for Women from 14-02-2022 to 16-02-2022.



8) J.Gayatri Devi 20JG5A0405 III ECE is participated JNTUK Kho-Kho Inter University Team Selection trails held at JNTUK Kakinada on 05-03-2022. She is selected for JNTUK Kho-Kho women team to participate South Zone Inter University Tournment held at Kakatiya University from 17-03-2022 to 20-03-2022.



9) JNTUK Chess (M&W) Team selection trails organised at Gayatri Vidya Parshad College of Engineering for Women on 26-03-2022. And conducted coaching camp for selected teams from 27-03-2022 to 30-03-2022.





#### GAYATRI VIDYA PARISHAD COLLEGE OF ENGINEERING FOR WOMEN



Kommadi, Madhurawada, Visakhapatnam 530 048
(Approved by AlCTE, New Delhi, Affiliated to Andhra University, Visakhapatnam)
Accredited by National Board of Acciditation [NBA] for B.Tech CSE, ECE and IT - valid from 2019-22 and 2022-25)
(Accredited by National Assesment and Accreditation Council [NAAC] with A Grade - valid from 2022-2027)
Phone: +91-891-2739144, 2739124, 2719125, 2719127 Email id: gupcew@gmail.com, info@gupcew.ac.in

EAPCET
Councelling
Code
GVPW

#### **Achievements during 2020-21**

- Bhavya Yasaswini Gadu (18JG1A0525) of BTech 3rd year 2nd Semester got shortlisted for Top 9 out of 26000 participants after facing 5 rounds in MONSTER TECHNODIVA – National Hackathon for India's Best Women Coder. This event cond