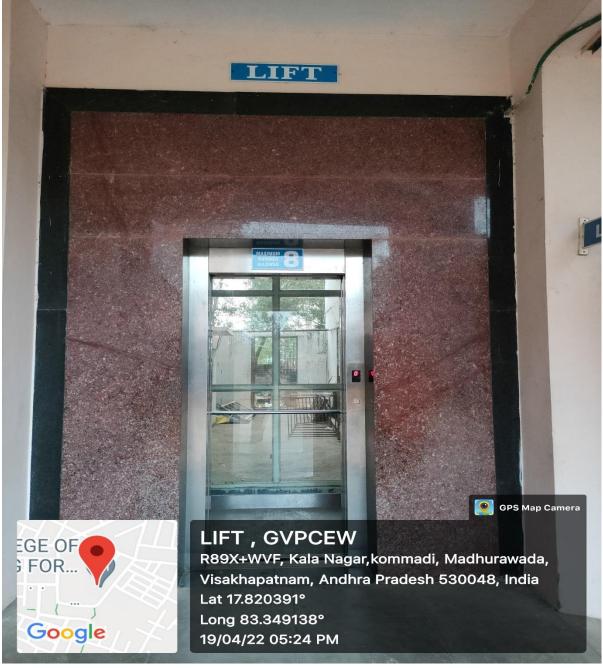

# Infrastructure Facilities

| Total land<br>available (in<br>acres) | 8.25                         | Whether land is registered in the name of the College? | 1                             |        | Number of class rooms                                   | 27 | (0)<br>8) | LEGE OF E |          | Class rooms<br>covered area in<br>sq. Ft | 2055.00 |  |
|---------------------------------------|------------------------------|--------------------------------------------------------|-------------------------------|--------|---------------------------------------------------------|----|-----------|-----------|----------|------------------------------------------|---------|--|
| Number of labs<br>rooms               | Labs covered area in sq. Ft. | 2655.00                                                | Central Library<br>Total Area | 450.00 | List of labs<br>alongwith<br>equipments to be<br>placed | 11 | *         | 8         | SA WOLLS |                                          |         |  |