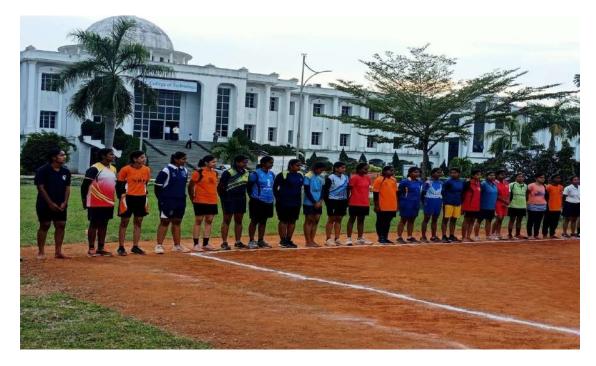

# Achievements of Students

| Achievements of students in examination University Ranks:           |    | Results during the last five yeats with % of 1st division passouts: | 161   |              |                      |
|---------------------------------------------------------------------|----|---------------------------------------------------------------------|-------|--------------|----------------------|
| Results during the last five yeats with % of 2nd division passouts: | 41 | Results during the last five yeats with % of overall passouts:      | 92.75 | COLLEGE OF E | S PARTIE STATE CAUSE |
| Number of M.phil produced during the last five years:               |    | Number of Ph.d produced during the last five years:                 | 1 /6  |              |                      |

| The achievements are in the upload details. The uploaded document consists of        | Achievement in Extra-curricular activities |  |
|--------------------------------------------------------------------------------------|--------------------------------------------|--|
| A bable of achievement common or     A bable of achievements     Comesponding proofs | Carles a Land Carlo                        |  |