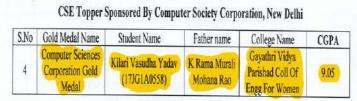

ndance Day Celebrations on 15-08-2022. They were awarded a cash prize of 6000/- each as well.







Kommadi, Madhurawada, Visakhapatnam 530 048 (Approved by AICTE, New Delhi, Affiliated to Andhra University, Visakhapatnam) Accredited by National Board of Acciditation [NBA] for B.Tech CSE, ECE and IT - valid from 2019-22 and 2022-25) (Accredited by National Assesment and Accreditation Council [NAAC] with A Grade - valid from 2022-2027) Phone: +91-891-2739144, 2739124, 2719125, 2719127 Email id: gvpcew@gmail.com, info@gvpcew.ac.in



#### **Student Achievements during 2022-23**

One student Vasudha Yadav bearing Rno 17JG1A0558 of 2017 admitted batch is Academics topper (9.05 CGPA) among all affiliated colleges in JNTUK and won gold medal. She is going to collect in JNTUK IX Convocation.











Two teams (6 students) from 4CSE participated and presented research papers in "Two Day National Conference on PERIscope-2022" during 30-31 December 2022 in Andhra University, Visakhapatnam. One of the team (D Suvarna Manjari 19JG1A0532 and G Satya Neha Sri 19JG1A0542) won first prize with cash prize of Rs 2000/-. They presented the paper entitled "Chatbot for Disease Prediction and Treatment Recommendation Using Machine Learning and another team (Y Harsha Sravani 19JG1A05C5, M Dola Lakshmi 19JG1A0569, R Santhoshi 19JG1A0599 and P Nerlin 19JG1A0592) presented the paper "Deep Learning Approach for Emotion Recognition

Kommadi, Madhurawada, Visakhapatnam 530 048

(Approved by AlCTE, New Delhi, Affiliated to Andhra University, Visakhapatnam)

(Accredited by National Board of Acciditat