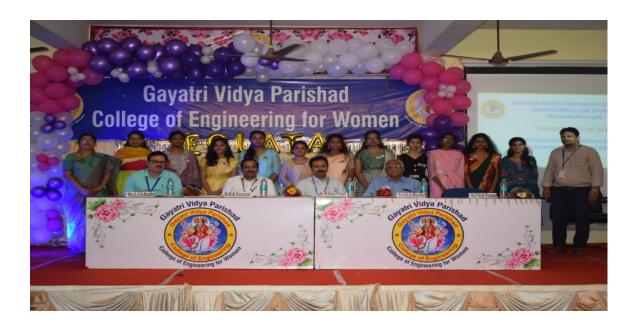

#### **ECE-ECLAT-A**

GAYATRI VIDYA PARISHAD COLLEGE OF **ENGINEERING FOR WOMEN** (Approved by AICTE, NEW DELHI, affiliated to ANDHRA UNIVERSITY) MADHURWADA, VISAKHAPATNAM-530048 Website:www.gvpcew.ac.in

Department of Electronics and **Communication Engineering** 

**ECLAT-A** 

**INVITES YOU FOR THE** 

### **INAUGURAL CEREMONY**

18th November 2023 Saturday at 11:00am

**CHIEF GUEST** Dr. M. Satya Prasad

Deputy General Manager, BSNL

Visakhapatnam

**GUEST OF HONOUR Prof. B. S Murthy** 

Retired professor

Andhra University & GVPCEW

**VENUE: AUDITORIUM** 

Kommadi, Madhurawada, Visakhapatnam - 530 048

(APPROVED BY AICTE, New Delhi, Affiliated to Andhra University, Visakhapatnam)

(ACCREDITED BY NATIONAL BOARD OF ACCREDITATION [NBA] FOR B.TECH CSE, ECE AND IT - VALID FROM 2019-22 AND 2022-25)