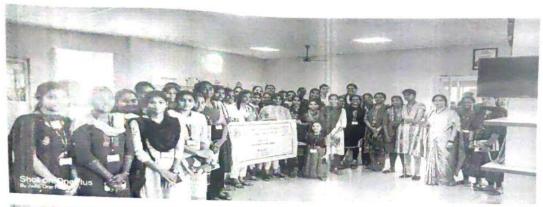

## Industrial Visit to Centre for Excellence in Maritime and Shipbuilding (CEMS), Visakhapatnam

Date: 26-07-2023

Title: Industrial Visit to "CEMS, Visakhapatnam"

Date: 25-07-2023 10:00AM-3:00PM

#### Participants profile:

In total 46 students from various branches who are the members of IEEE and IIC have participated in the industrial visit. Two faculty members Dr.L.Ganesh and Mrs.P.Sridevi have accompanied the students. The participants include: 20 (IT), 08 (CSM), 03 (ECE), 12(EEE) and 03(CSE) students.

#### About the Visit:

The industrial visit was organized by the IIC (Institute Innovation Council) and the IEEE Student Chapter at GVPCEW. It commenced on July 25th, 2023, at 10:00 AM and concluded at 3:00 PM. Upon our arrival at the company, the entire technical team, along with the HR and Operations Manager, warmly welcomed all the participants. Livingston Francis, the HR representative, delivered an informative presentation about CEMS, highlighting its facilities, career opportunities, research and development activities, training programs, internship opportunities and work environment.