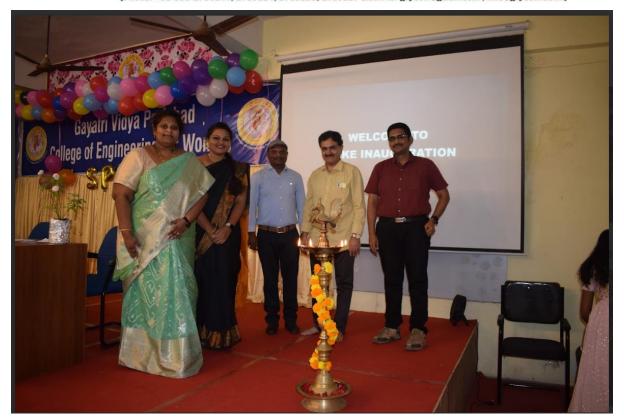

#### **IT-SPIKE**

The students and staff of the Department of INFORMATION TECHNOLOGY

# INVITE YOU TO THE

### INAUGURATION OF THE **SPIKE CLUB**

On 25 November ,2023 i.e.. Saturday which is being held in our college Auditorium. We are previleged to have your presence in the event.

### Dr. Suri Babu Korada

Scientist, NSTL

Has kindly consented to be the chiefguest on the occasion

Date: 25 November 2023 Venue: GVPCEW Auditorium Time: 2:00 PM onwards

Kommadi, Madhurawada, Visakhapatnam - 530 048