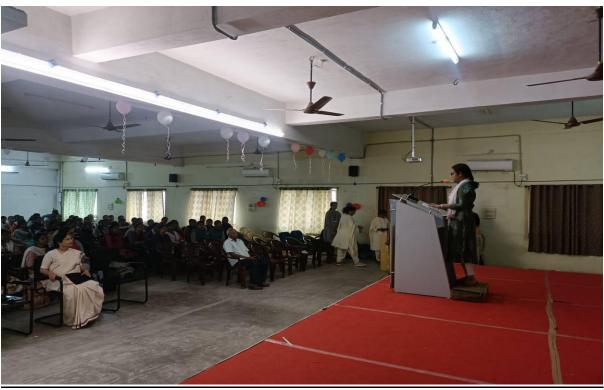

#### CODE OF CONDUCT ORIENTATION BY SUSHILAJI MADAM OF VEDANTA WORLD

Kommadi, Madhurawada, Visakhapatnam - 530 048 (Approved by AICTE, New Delhi, Affiliated to Andhra University, Visakhapatnam )

(ACCREDITED BY NATIONAL BOARD OF ACCREDITATION [NBA] FOR B.TECH CSE, ECE AND IT - VALID FROM 2019-22 AND 2022-25) (ACCREDITED BY NATIONAL BOARD OF ACCREDITATION[NBA] FOR B.TECH EEE VALID FROM 2023-24 TO 2025-2026)