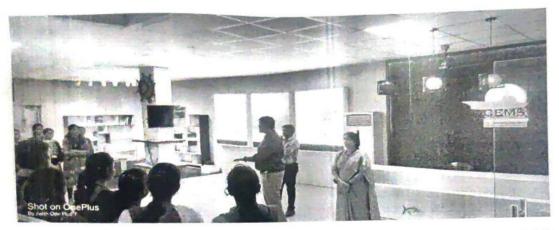

## Industrial Visit to Centre for Excellence in Maritime and Shipbuilding (CEMS), Visakhapatnam

Date: 26-07-2023

Title: Industrial Visit to "CEMS, Visakhapatnam"

Date: 25-07-2023 10:00AM-3:00PM

#### About the Visit:

The industrial visit was organized by the IIC (Institute Innovation Council) and the IEEE Student Chapter at GVPCEW. It commenced on July 25th, 2023, at 10:00 AM and concluded at 3:00 PM. Upon our arrival at the company, the entire technical team, along with the HR and Operations Manager, warmly welcomed all the participants. Livingston Francis, the HR representative, delivered an informative presentation about CEMS, highlighting its facilities, career opportunities, research and development activities, training programs, internship opportunities and work environment.