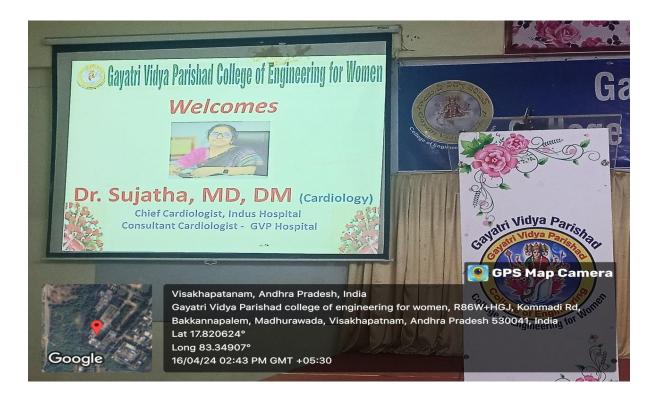

#### A lecture by Dr V. Sujatha

GAYATRI VIDYA PARISHAD COLLEGE OF ENGINEERING FOR WOMEN Madhurawada :: Visakhapatnam – 530 041

No.GVPW/GC/14 Date: 15/04/2024

#### **CIRCULAR**

1. There will be a Lecture of Dr Sujatha, MD, DM (Cardiology), Chief Cardiologist, Indus Hospital and Consultant Cardiologist - GVP Hospital in the College Auditorium as detailed below:

Topic

"Cardiac Diseases in Women"

Date & Time :

Tuesday the 16<sup>th</sup> April, 2024 at 2.00 PM

2. All the Faculty and Students are requested to attend the lecture.

<u>To</u>: -

All the Students, Faculty and Non Teaching Staff members