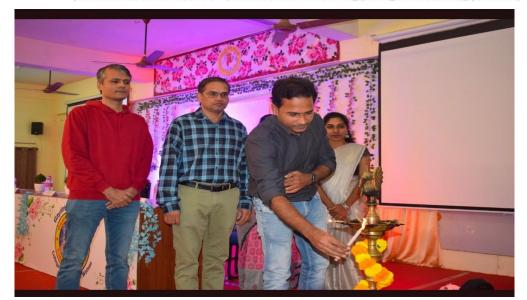

#### **CSM-AIMERS**

### GAYATRI VIDYA PARISHAD COLLEGE OF ENGINEERING FOR WOMEN

DEPARTMENT OF COMPUTER SCIENCE & ENGINEERING
ARTIFICIAL INTELLIGENCE & MACHINE LEARNING

INVITES YOU TO THE INAUGURAL CEREMONY OF

# **AIMERS**

THURSDAY 23.11.23

10:30 AM AUDITORIUM

#### **CHIEF GUEST**

#### **GUEST OF HONOUR**

THIRUMALESH KONATHALA
PARTNER & CHIEF AI SCIENTIST
BYTEIQ ANALYTICS

ALOK SONI CO-FOUNDER VIZAG STARTUPS

DR. K. RAJA RAJESHWARI, DEAN (R&D)
WILL PRESIDE OVER THE FUNCTION

YOUR PRESENCE IS HIGHLY SOLICITED... TEAM AIMERS