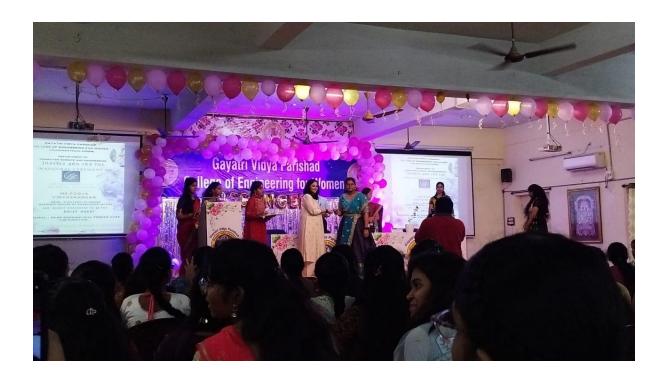

#### **VEDANTU ACADEMY**

As we look forward to next month's event, enjoy a short snippet of Swami A. Parthasarathy expounding a law of life:

"When you give, there's a smile. When you take, there's a frown."

The Master Speaks

Excellence of Enlightenment
3 JULY 2023 | 7-8 PM (IST)

LEARN MORE

WATCH NOW

Sent to: satya vedanta@gmail.com
Unsubscribe

Kommadi, Madhurawada, Visakhapatnam - 530 048

(APPROVED BY AICTE, NEW DELHI, AFFILIATED TO ANDHRA UNIVERSITY, VISAKHAPATNAM) (Accredited by National Board of Accreditation [NBA] for B.Tech CSE, ECE and IT - valid from 2019-22 and 2022-25)