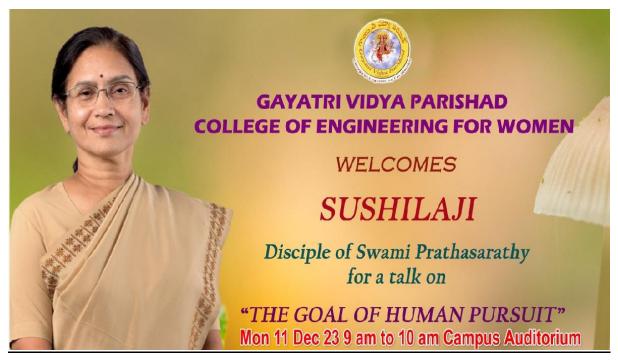

#### CODE OF CONDUCT ORIENTATION BY SUSHILAJI MADAM OF VEDANTA WORLD

Kommadi, Madhurawada, Visakhapatnam - 530 048 (Approved by AICTE, New Delhi, Affiliated to Andhra University, Visakhapatnam )

(ACCREDITED BY NATIONAL BOARD OF ACCREDITATION [NBA] FOR B.TECH CSE, ECE AND IT - VALID FROM 2019-22 AND 2022-25) (ACCREDITED BY NATIONAL BOARD OF ACCREDITATION[NBA] FOR B.TECH EEE VALID FROM 2023-24 TO 2025-2026)