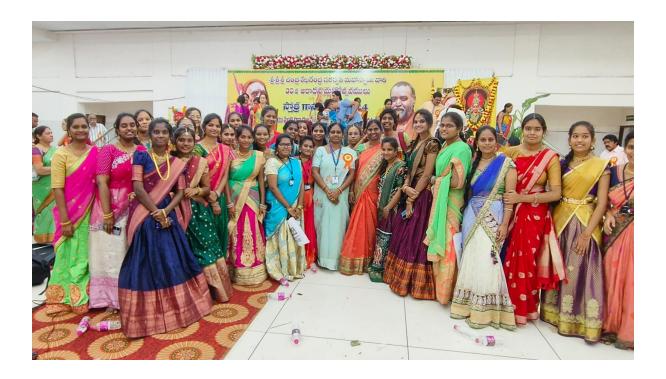

# HOLISTIC DEVELOPMENT OF STUDENTS STOTRA GANA JHARI

#### 2.Program Invitation :

The program invitations were meticulously crafted to resonate with the cultural ethos of the event. Distributed across the community, they were instrumental in drawing a large and enthusiastic audience to celebrate the occasion.