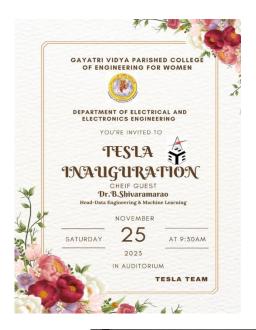

#### **EEE-TESLA**

Kommadi, Madhurawada, Visakhapatnam - 530 048

(Approved by AICTE, New Delhi, Affiliated to Andhra University, Visakhapatnam) (Accredited by National Board of Accreditation [NBA] for B.Tech CSE, ECE and IT - valid from 2019-22 and 2022-25)