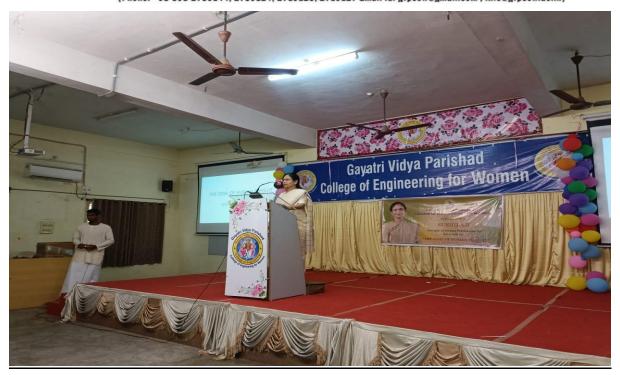

#### CODE OF CONDUCT ORIENTATION BY SUSHILAJI MADAM OF VEDANTA WORLD

Kommadi, Madhurawada, Visakhapatnam - 530 048 (Approved by AICTE, New Delhi, Affiliated to Andhra University, Visakhapatnam )

(ACCREDITED BY NATIONAL BOARD OF ACCREDITATION [NBA] FOR B.TECH CSE, ECE AND IT - VALID FROM 2019-22 AND 2022-25) (ACCREDITED BY NATIONAL BOARD OF ACCREDITATION[NBA] FOR B.TECH EEE VALID FROM 2023-24 TO 2025-2026)