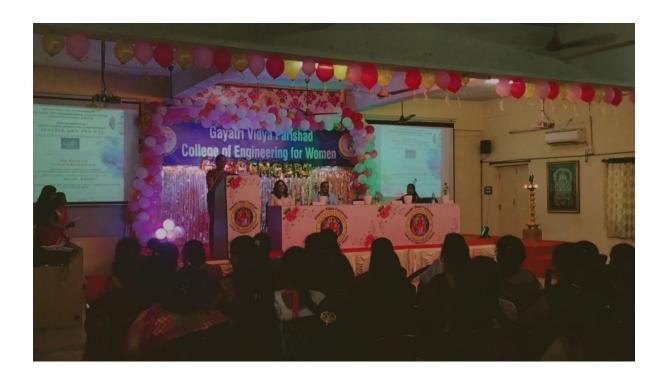

#### **VEDANTU ACADEMY**

As we look forward to next month's event, enjoy a short snippet of Swami A. Parthasarathy expounding a law of life:

"When you give, there's a smile. When you take, there's a frown."

The Master Speaks

Excellence of Enlightenment
3 JULY 2023 | 7-8 PM (IST)

LEARN MORE

WATCH NOW

Sent to: satya vedanta@gmail.com
Unsubscribe

Kommadi, Madhurawada, Visakhapatnam - 530 048

(APPROVED BY AICTE, NEW DELHI, AFFILIATED TO ANDHRA UNIVERSITY, VISAKHAPATNAM) (Accredited by National Board of Accreditation [NBA] for B.Tech CSE, ECE and IT - valid from 2019-22 and 2022-25)