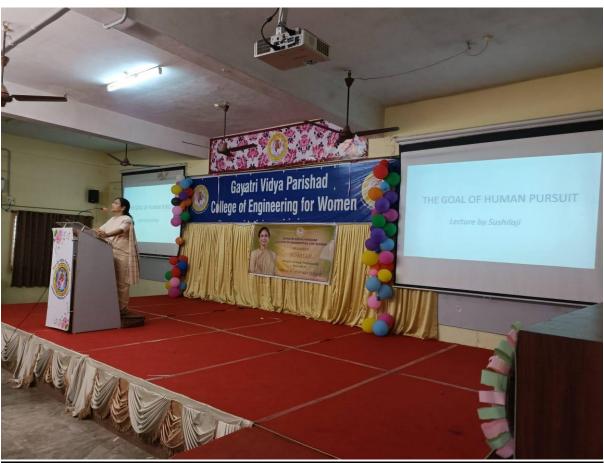

#### CODE OF CONDUCT ORIENTATION BY SUSHILAJI MADAM OF VEDANTA WORLD

Kommadi, Madhurawada, Visakhapatnam - 530 048 (Approved by AICTE, New Delhi, Affiliated to Andhra University, Visakhapatnam )

(ACCREDITED BY NATIONAL BOARD OF ACCREDITATION [NBA] FOR B.TECH CSE, ECE AND IT - VALID FROM 2019-22 AND 2022-25) (ACCREDITED BY NATIONAL BOARD OF ACCREDITATION[NBA] FOR B.TECH EEE VALID FROM 2023-24 TO 2025-2026)