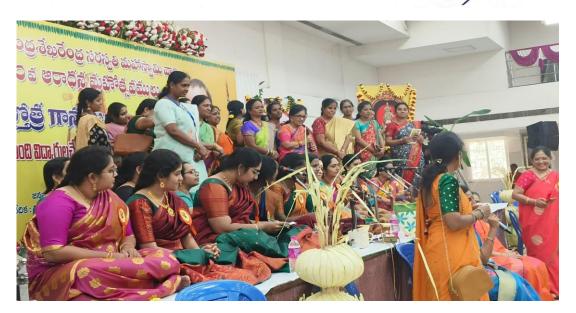

#### 2.Program Invitation :

The program invitations were meticulously crafted to resonate with the cultural ethos of the event. Distributed across the community, they were instrumental in drawing a large and enthusiastic audience to celebrate the occasion.