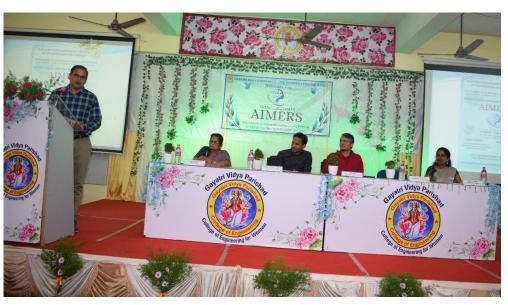

#### **CSM-AIMERS**

### GAYATRI VIDYA PARISHAD COLLEGE OF ENGINEERING FOR WOMEN

DEPARTMENT OF COMPUTER SCIENCE & ENGINEERING
ARTIFICIAL INTELLIGENCE & MACHINE LEARNING

INVITES YOU TO THE INAUGURAL CEREMONY OF

# **AIMERS**

THURSDAY 23.11.23

10:30 AM AUDITORIUM

#### **CHIEF GUEST**

#### **GUEST OF HONOUR**

THIRUMALESH KONATHALA
PARTNER & CHIEF AI SCIENTIST
BYTEIQ ANALYTICS

ALOK SONI CO-FOUNDER VIZAG STARTUPS

DR. K. RAJA RAJESHWARI, DEAN (R&D)
WILL PRESIDE OVER THE FUNCTION

YOUR PRESENCE IS HIGHLY SOLICITED... TEAM AIMERS