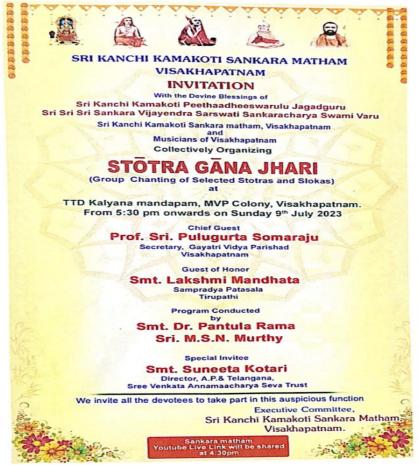

# HOLISTIC DEVELOPMENT OF STUDENTS STOTRA GANA JHARI

#### 2.Program Invitation :

The program invitations were meticulously crafted to resonate with the cultural ethos of the event. Distributed across the community, they were instrumental in drawing a large and enthusiastic audience to celebrate the occasion.