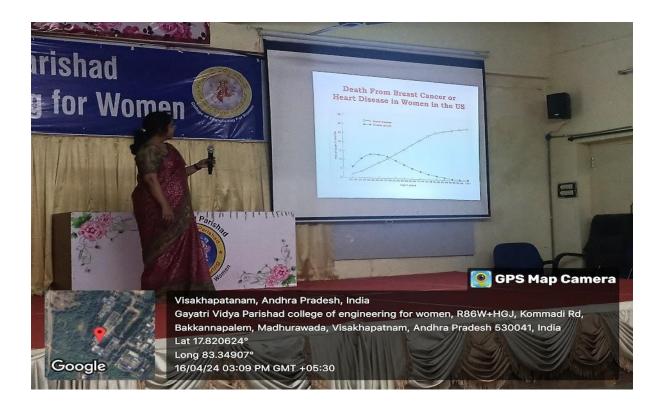

#### A lecture by Dr V. Sujatha

GAYATRI VIDYA PARISHAD COLLEGE OF ENGINEERING FOR WOMEN Madhurawada :: Visakhapatnam – 530 041

No.GVPW/GC/14 Date: 15/04/2024

#### **CIRCULAR**

1. There will be a Lecture of Dr Sujatha, MD, DM (Cardiology), Chief Cardiologist, Indus Hospital and Consultant Cardiologist - GVP Hospital in the College Auditorium as detailed below:

Topic

"Cardiac Diseases in Women"

Date & Time :

Tuesday the 16<sup>th</sup> April, 2024 at 2.00 PM

2. All the Faculty and Students are requested to attend the lecture.

<u>To</u>: -

All the Students, Faculty and Non Teaching Staff members