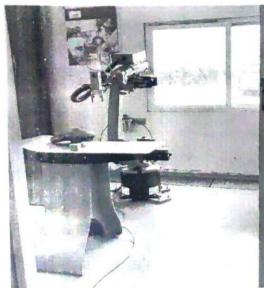

Following the presentation, the students were divided into groups and granted access to different sections of the company, includes IoT and IIoT lab, Process automation lab, Robotic Arch welding lab. Numatics and hydraulics and tube and plumbing. This allowed them to gain firsthand experience and insights into the company's operations. The visit culminated with visit to Augmented/Virtual and Mixed reality lab.