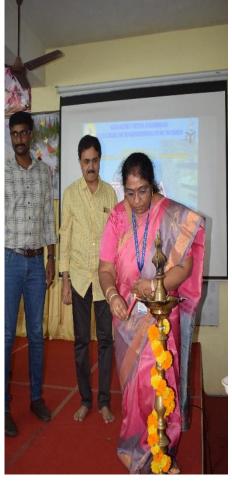

#### **MEDIDATION AND YOGA SESSIONS**

GAYATRI VIDYA PARISHAD COLLEGE OF ENGINEERING FOR WOMEN Madhurawada :: Visakhapatnam $-\,530\,048$ 

No.GVPW/GC/41 Date: 21/06/2023

#### NOTICE

"9h International Yoga Day Celebrations" will be held in the College Auditorium today i.e., Wednesday the 21st June, 2023 at 2.30 PM followed by an awareness programme about the importance of the Yoga in the daily life.

All the faculty, staff and students are invited to attend the celebrations.