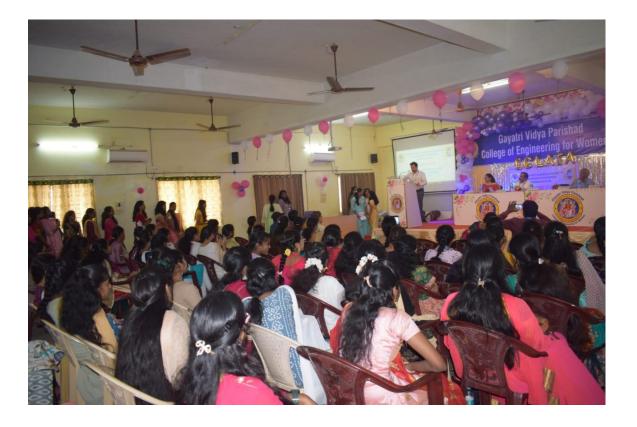

#### **ECE-ECLAT-A**

GAYATRI VIDYA PARISHAD COLLEGE OF **ENGINEERING FOR WOMEN** (Approved by AICTE, NEW DELHI, affiliated to ANDHRA UNIVERSITY) MADHURWADA, VISAKHAPATNAM-530048 Website:www.gvpcew.ac.in

Department of Electronics and **Communication Engineering** 

**ECLAT-A** 

**INVITES YOU FOR THE** 

### **INAUGURAL CEREMONY**

18th November 2023 Saturday at 11:00am

**CHIEF GUEST** Dr. M. Satya Prasad

Deputy General Manager, BSNL

Visakhapatnam

**GUEST OF HONOUR Prof. B. S Murthy** 

Retired professor

Andhra University & GVPCEW

**VENUE: AUDITORIUM** 

Kommadi, Madhurawada, Visakhapatnam - 530 048

(APPROVED BY AICTE, New Delhi, Affiliated to Andhra University, Visakhapatnam)

(ACCREDITED BY NATIONAL BOARD OF ACCREDITATION [NBA] FOR B.TECH CSE, ECE AND IT - VALID FROM 2019-22 AND 2022-25)