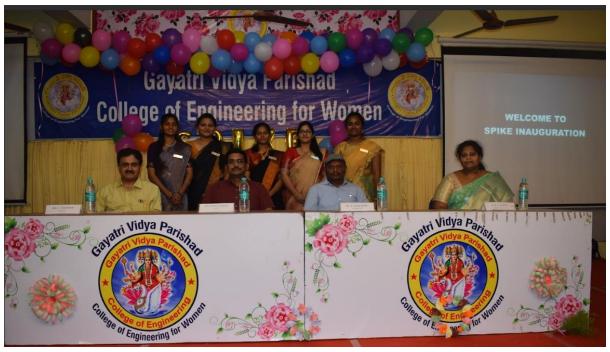

#### **IT-SPIKE**

The students and staff of the Department of INFORMATION TECHNOLOGY

# INVITE YOU TO THE

### INAUGURATION OF THE **SPIKE CLUB**

On 25 November ,2023 i.e.. Saturday which is being held in our college Auditorium. We are previleged to have your presence in the event.

### Dr. Suri Babu Korada

Scientist, NSTL

Has kindly consented to be the chiefguest on the occasion

Date: 25 November 2023 Venue: GVPCEW Auditorium Time: 2:00 PM onwards

Kommadi, Madhurawada, Visakhapatnam - 530 048