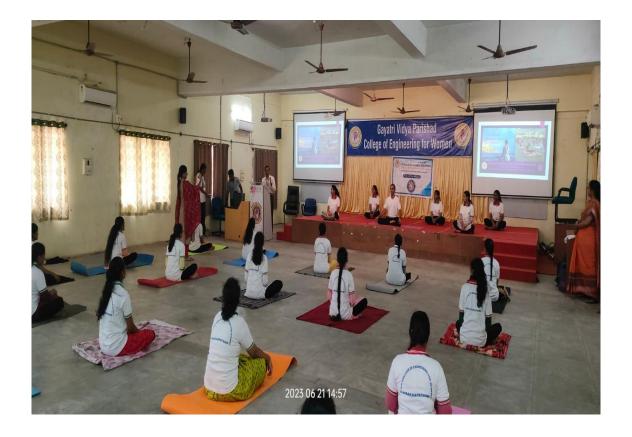

#### **MEDIDATION AND YOGA SESSIONS**

GAYATRI VIDYA PARISHAD COLLEGE OF ENGINEERING FOR WOMEN Madhurawada :: Visakhapatnam $-\,530\,048$ 

No.GVPW/GC/41 Date: 21/06/2023

#### NOTICE

"9h International Yoga Day Celebrations" will be held in the College Auditorium today i.e., Wednesday the 21st June, 2023 at 2.30 PM followed by an awareness programme about the importance of the Yoga in the daily life.

All the faculty, staff and students are invited to attend the celebrations.