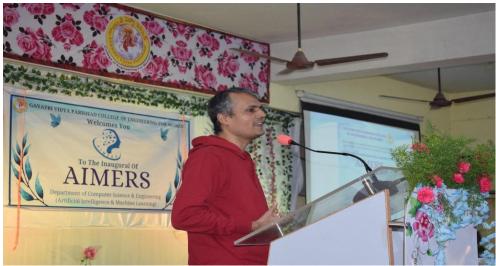

#### **CSM-AIMERS**

### GAYATRI VIDYA PARISHAD COLLEGE OF ENGINEERING FOR WOMEN

DEPARTMENT OF COMPUTER SCIENCE & ENGINEERING
ARTIFICIAL INTELLIGENCE & MACHINE LEARNING

INVITES YOU TO THE INAUGURAL CEREMONY OF

# **AIMERS**

THURSDAY 23.11.23

10:30 AM AUDITORIUM

#### **CHIEF GUEST**

#### **GUEST OF HONOUR**

THIRUMALESH KONATHALA
PARTNER & CHIEF AI SCIENTIST
BYTEIQ ANALYTICS

ALOK SONI CO-FOUNDER VIZAG STARTUPS

DR. K. RAJA RAJESHWARI, DEAN (R&D)
WILL PRESIDE OVER THE FUNCTION

YOUR PRESENCE IS HIGHLY SOLICITED... TEAM AIMERS