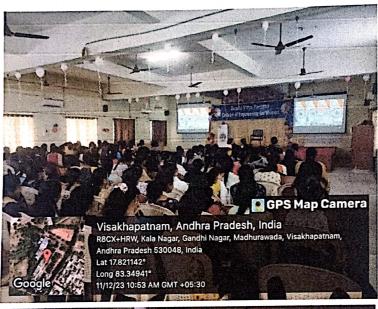

# **INAUGURATION DAY**

# Unveiling AIMERS - Artificial Intelligence & Machine Learning Engineers

- Date: 23rd November 2023
- Venue: Gayatri Vidya Parishad College of Engineering for Women (GVPCEW)
- Start Time: 11:00 AM
- Agenda Of The Program
  - 11:00 -11:05: Inviting Dignitaries to the Dias
  - 11:06 -11:09: Prayer Song
  - 11:10 -11:15: Lighting the Lamp
  - 11:16-11:24: Report and presentation of AIMERS activities by the students
  - 11:25-11:30: Badges Distribution of AIMERS by Dignitaries
  - 11:31-11:36: Address by president
  - 11:37-11:42: Address by HOD sir
  - 11:43-11:48: Address by Dean of R & D Dr.K.Raja Rajeswari mam
  - 11:49-11:51: Introduction of Guest of honor
  - 11:52-11:57: Address by Guest of honor
  - 11:58-12:00: Introduction of chief guest
  - 12:00-12:05: Address by chief guest
  - 12:06-12:16: Felicitation
  - 12:17-12:27: Prize distribution
  - 12:27-12:30: Vote of thanks by vice-president
  - 12:30-12:50 : Guest lecture by Tirumalesh Konathala sir
  - 1:30: Culturals