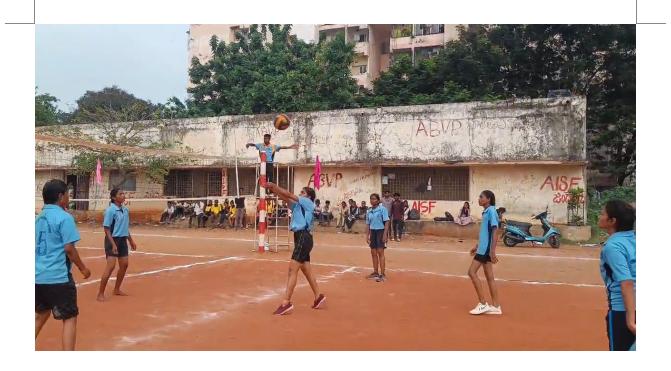

# **AIMERS CLUB ACTIVITIES**

# 1. Puzzle Bug Fusion Challenge (Technical):

• **Date:** October 11th, 2023

• **Timings:** Evening 4:00pm to 4:30pm

- Overview: The technical event tested participants on programming and computer science basics through multiple-choice questions. It also included exercises where participants had to find and fix errors in code snippets.
- Objective: The challenge aimed to evaluate and improve participants' problem-solving skills, programming abilities, and understanding of computer science principles. It provided tasks covering various areas, helping participants refine their coding skills. By engaging in these kind of activities, participants deepened their understanding of programming concepts
- Winner: Konki Priyadarshini (2 CSM -1)

# 2. Girls Internal Hackathon (Technical-Ideathon):

- **Date:** November 11th-13th, 2023
- Overview: The ideathon provided a unique platform for participants to explore diverse domains and generate innovative ideas collaboratively. It emphasized inclusivity, aiming to create a supportive environment where everyone could contribute their perspectives..
- **Objective:** The hackathon aimed to stimulate creativity, collaboration, and ideation skills among participants. It focused on inspiring innovative thinking and developing solutions to real-world challenges within a supportive environment. A key goal was to encourage female student participation to bridge the gender gap in the tech sector.
- Winners:
  - 1. Madhugna Vedula(2 CSM-2)
  - 2. Tina Maheswari Kandrapu( 2 CSM-2)

# 3. Storytelling Event (Non-Technical):

• Date: November 20th, 2023

- Overview: The platform allowed AIMERS members to showcase their diverse talents beyond just technical skills. Through storytelling, members shared personal experiences and passions, emphasizing communication, creativity, leadership, and empathy. Unlike traditional platforms, this one focused on the multifaceted nature of its members, fostering community and understanding. It provided a space for authentic expression, encouraging members to share values, beliefs, and aspirations.
- Objective: The event aimed to promote inclusivity, creativity, and communication skills in the AI & ML field. It recognized that success in this domain relies on more than just technical knowledge. By embracing diverse talents and backgrounds, the event aimed to create an inclusive environment. Additionally, the event focused on enhancing communication skills, crucial for presenting research and collaborating effectively. Overall, it aimed to empower participants to succeed in AI & ML by fostering a diverse skill set and inclusive community.