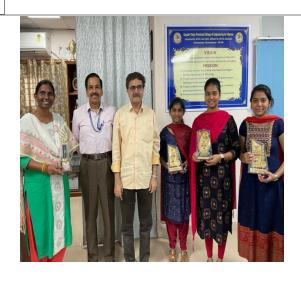

# 1. Puzzle Bug Fusion Challenge (Technical):

• **Date:** October 11th, 2023

• **Timings:** Evening 4:00pm to 4:30pm

- Overview: The technical event tested participants on programming and computer science basics through multiple-choice questions. It also included exercises where participants had to find and fix errors in code snippets.
- Objective: The challenge aimed to evaluate and improve participants' problem-solving skills, programming abilities, and understanding of computer science principles. It provided tasks covering various areas, helping participants refine their coding skills. By engaging in these kind of activities, participants deepened their understanding of programming concepts
- Winner: Konki Priyadarshini (2 CSM -1)

# 2. Girls Internal Hackathon (Technical-Ideathon):

- **Date:** November 11th-13th, 2023
- Overview: The ideathon provided a unique platform for participants to explore diverse domains and generate innovative ideas collaboratively. It emphasized inclusivity, aiming to create a supportive environment where everyone could contribute their perspectives..
- **Objective:** The hackathon aimed to stimulate creativity, collaboration, and ideation skills among participants. It focused on inspiring innovative thinking and developing solutions to real-world challenges within a supportive environment. A key goal was to encourage female student participation to bridge the gender gap in the tech sector.
- Winners:
  - 1. Madhugna Vedula(2 CSM-2)
  - 2. Tina Maheswari Kandrapu( 2 CSM-2)

# 3. Storytelling Event (Non-Technical):

• Date: November 20th, 2023

- Overview: The platform allowed AIMERS members to showcase their diverse talents beyond just technical skills. Through storytelling, members shared personal experiences and passions, emphasizing communication, creativity, leadership, and empathy. Unlike traditional platforms, this one focused on the multifaceted nature of its members, fostering community and understanding. It provided a space for authentic expression, encouraging members to share values, beliefs, and aspirations.
- Objective: The event aimed to promote inclusivity, creativity, and communication skills in the AI & ML field. It recognized that success in this domain relies on more than just technical knowledge. By embracing diverse talents and backgrounds, the event aimed to create an inclusive environment. Additionally, the event focused on enhancing communication skills, crucial for presenting research and collaborating effectively. Overall, it aimed to empower participants to succeed in AI & ML by fostering a diverse skill set and inclusive community.

• Winner: Konki Priyadarshini (2 CSM-1)

• Runner : P Rupa Sri (2 CSM-2)