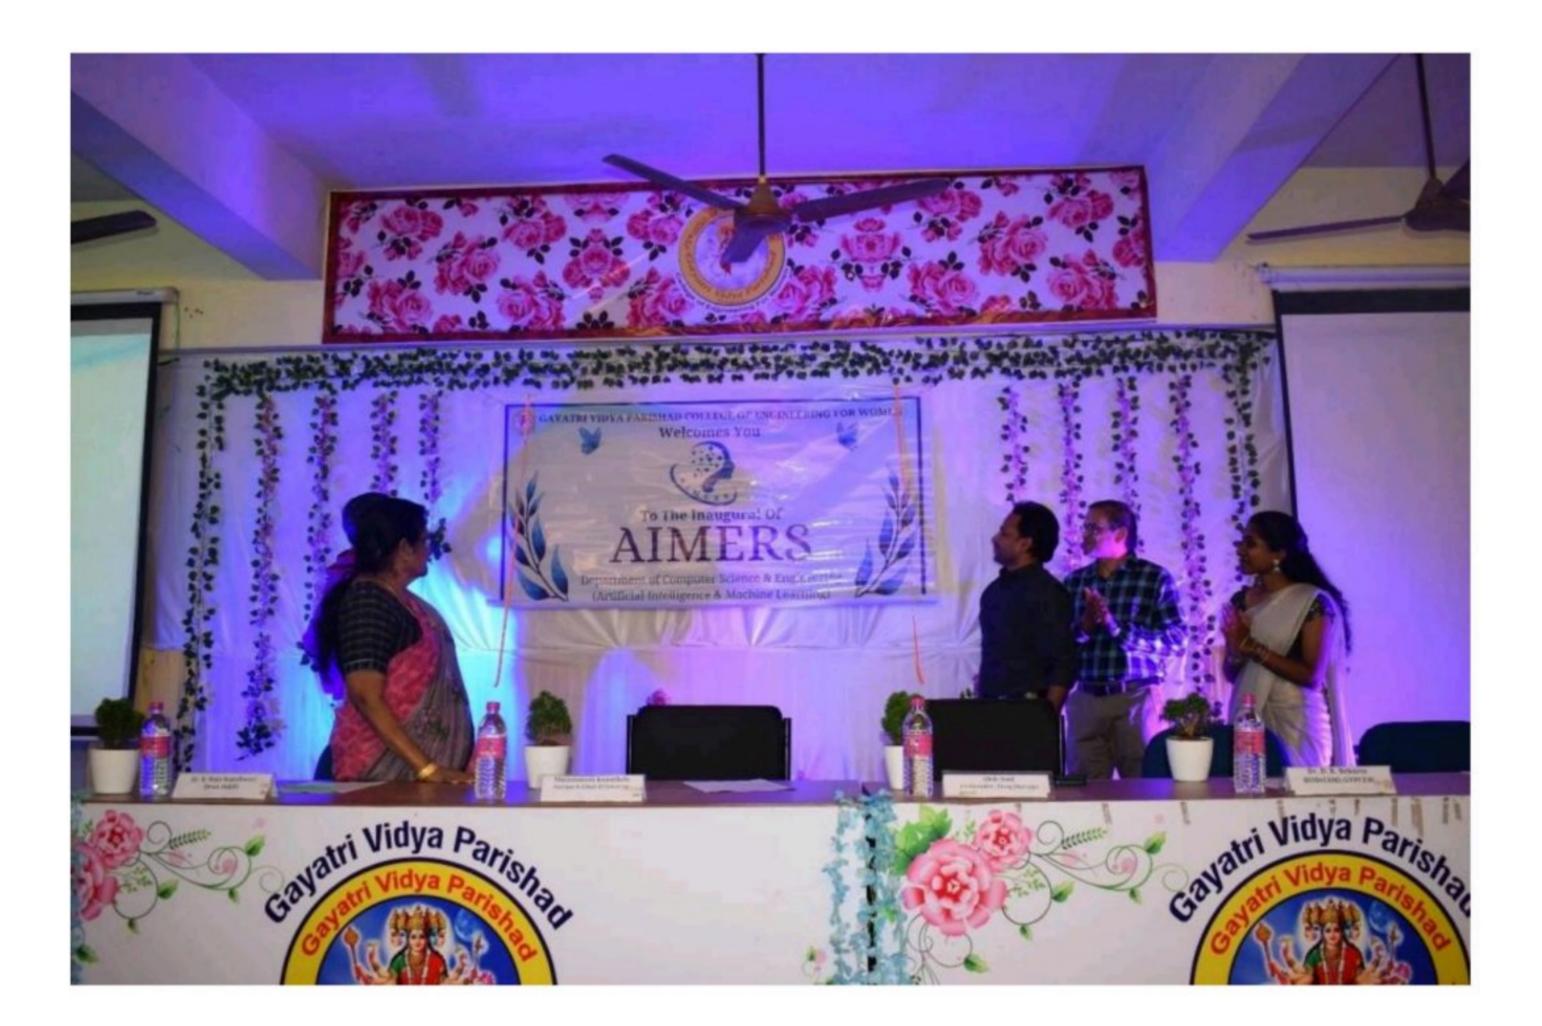

1. Inviting Dignitaries to the Dias (11:00 - 11:05): The event commenced with the welcoming of esteemed dignitaries to the stage, setting the tone for the auspicious occasion.

**2. Prayer Song** (11:06 - 11:09): A solemn moment of prayer, setting a reflective ambiance for the proceedings

# 6. Addresses by Key Figures:

- **President's Address** (11:31 - 11:36): The President, Ms. Swapna, addressed the audience, expressing her experience in leading the club.

- **HOD's Address** (11:37 - 11:42): Dr. Dwiti Krishna Bebarta, HOD of CSM, delivered a speech offering his support and guidance.

- Address by Dean of Research & Development (11:43 - 11:48): Dr. K. Raja Rajeswari, Deanof Research & Development, provided an inspirational message.

- Introduction and Address by Guest of Honor (11:49 - 11:57): Introduction of the Guest of Honor, Mr. Alok Soni, followed by his speech.

- Introduction and Address by Chief Guest (11:58 - 12:05): Introduction of the Chief Guest, Mr. Tirumalesh Konathala, followed by his speech.

**7. Felicitation** (12:06 - 12:16): The felicitation of the Chief Guest and Guest of Honor by the department heads, which include the Vice Principal, the Dean of Research and Development, and the Head of Department for CSE (AI&ML), will serve as a formal gesture of respect and appreciation towards their distinguished presence and invaluable contributions to the event and the field of education.