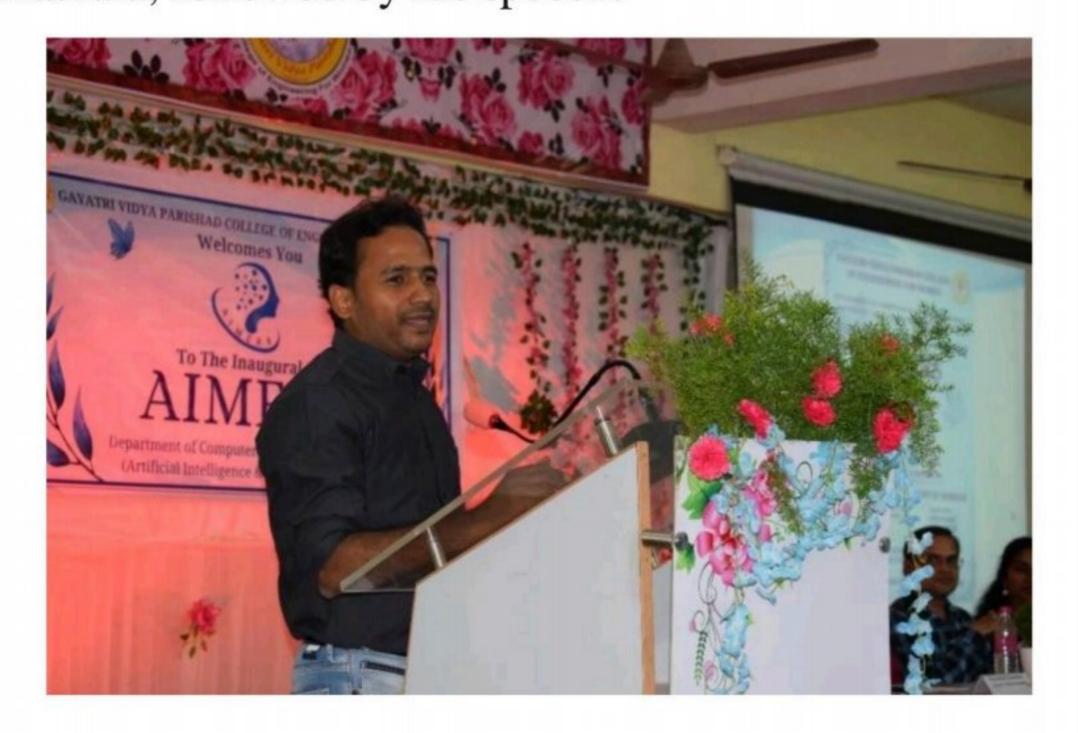

- Introduction and Address by Chief Guest (11:58 - 12:05): Introduction of the Chief Guest, Mr. Tirumalesh Konathala, followed by his speech.

**7. Felicitation** (12:06 - 12:16): The felicitation of the Chief Guest and Guest of Honor by the department heads, which include the Vice Principal, the Dean of Research and Development, and the Head of Department for CSE (AI&ML), will serve as a formal gesture of respect and appreciation towards their distinguished presence and invaluable contributions to the event and the field of education.

**9. Vote of Thanks** (12:27 - 12:30): The Vice President extended gratitude to all participants, organizers, and dignitaries for their invaluable contributions to the success of the event.

10. Guest Lecture by Tirumalesh Konathala (12:30 - 12:50): An enriching session by the Chief Guest provided insights into emerging trends in the field of technology