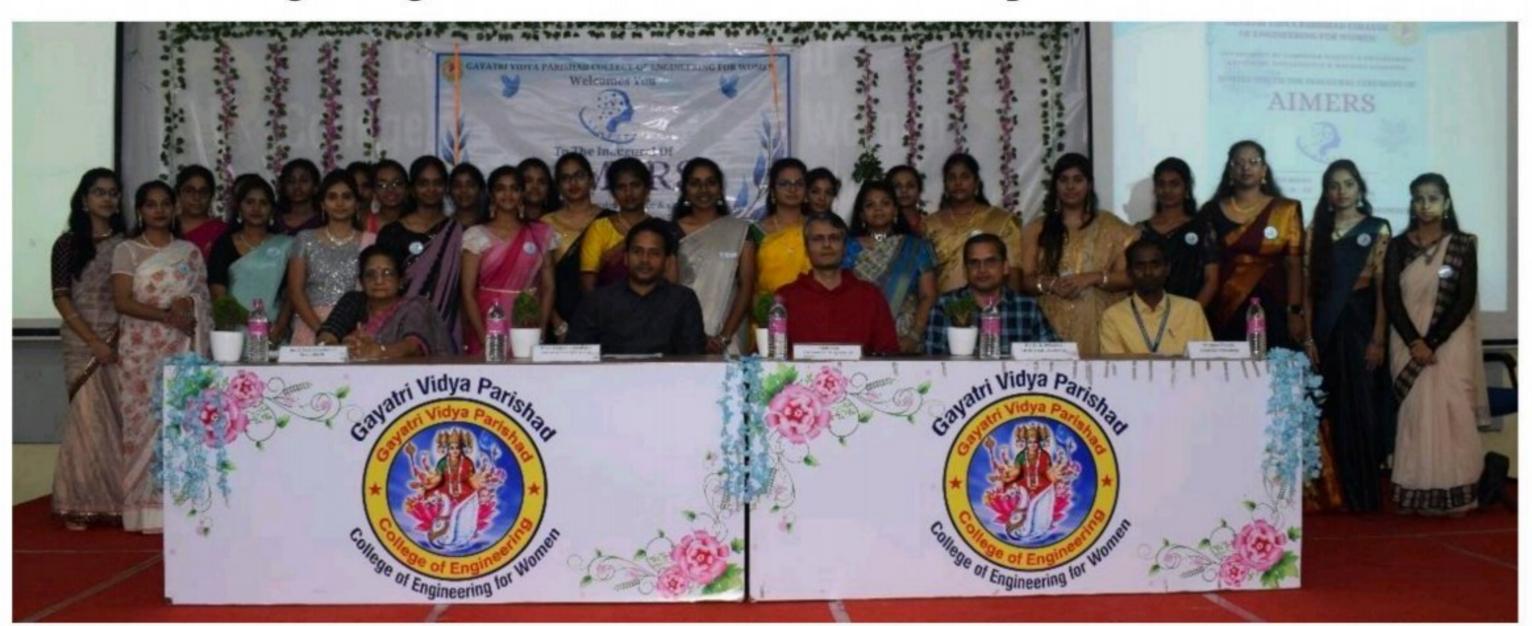

# **INAUGURATION DAY**

# Unveiling AIMERS - Artificial Intelligence & Machine Learning Engineers

- Date: 23rd November 2023
- Venue: Gayatri Vidya Parishad College of Engineering for Women (GVPCEW)
- Start Time: 11:00 AM
- Agenda Of The Program
  - 11:00 -11:05: Inviting Dignitaries to the Dias
  - 11:06 -11:09: Prayer Song
  - 11:10 -11:15: Lighting the Lamp
  - 11:16-11:24: Report and presentation of AIMERS activities by the students
  - 11:25-11:30: Badges Distribution of AIMERS by Dignitaries
  - 11:31-11:36: Address by president
  - 11:37-11:42: Address by HOD sir
  - 11:43-11:48: Address by Dean of R & D Dr.K.Raja Rajeswari mam
  - 11:49-11:51: Introduction of Guest of honor
  - 11:52-11:57: Address by Guest of honor
  - 11:58-12:00: Introduction of chief guest
  - 12:00-12:05: Address by chief guest
  - 12:06-12:16: Felicitation
  - 12:17-12:27: Prize distribution
  - 12:27-12:30: Vote of thanks by vice-president
  - 12:30-12:50 : Guest lecture by Tirumalesh Konathala sir
  - 1:30: Culturals