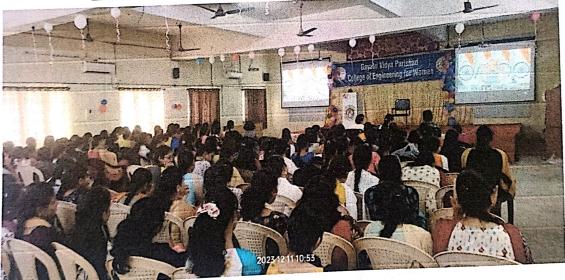

# **INAUGURATION DAY**

# Unveiling AIMERS - Artificial Intelligence & Machine Learning Engineers

- Date: 23rd November 2023
- Venue: Gayatri Vidya Parishad College of Engineering for Women (GVPCEW)
- Start Time: 11:00 AM
- Agenda Of The Program
  - 11:00 -11:05: Inviting Dignitaries to the Dias
  - 11:06 -11:09: Prayer Song
  - 11:10 -11:15: Lighting the Lamp
  - 11:16-11:24: Report and presentation of AIMERS activities by the students
  - 11:25-11:30: Badges Distribution of AIMERS by Dignitaries
  - 11:31-11:36: Address by president
  - 11:37-11:42: Address by HOD sir
  - 11:43-11:48: Address by Dean of R & D Dr.K.Raja Rajeswari mam
  - 11:49-11:51: Introduction of Guest of honor
  - 11:52-11:57: Address by Guest of honor
  - 11:58-12:00: Introduction of chief guest
  - 12:00-12:05: Address by chief guest
  - 12:06-12:16: Felicitation
  - 12:17-12:27: Prize distribution
  - 12:27-12:30: Vote of thanks by vice-president
  - 12:30-12:50 : Guest lecture by Tirumalesh Konathala sir
  - 1:30: Culturals

1. Inviting Dignitaries to the Dias (11:00 - 11:05): The event commenced with the welcoming of esteemed dignitaries to the stage, setting the tone for the auspicious occasion.

**2. Prayer Song** (11:06 - 11:09): A solemn moment of prayer, setting a reflective ambiance for the proceedings

**3. Lighting the Lamp** (11:10 - 11:15): Symbolic of enlightenment and auspicious beginnings, the lamp was lit by the dignitaries, marking the inauguration of the event

**4. Report and Presentation of AIMERS Activities** (11:16 - 11:24): Students presented a comprehensive report detailing the activities and vision of the AIMERS club, shedding light on their endeavors in the realm of Artificial Intelligence and Machine Learning. Moreover, they elaborated on the club's journey, starting from the meticulous selection of its name to the careful selection of its members, providing a thorough account of every step taken along the way.