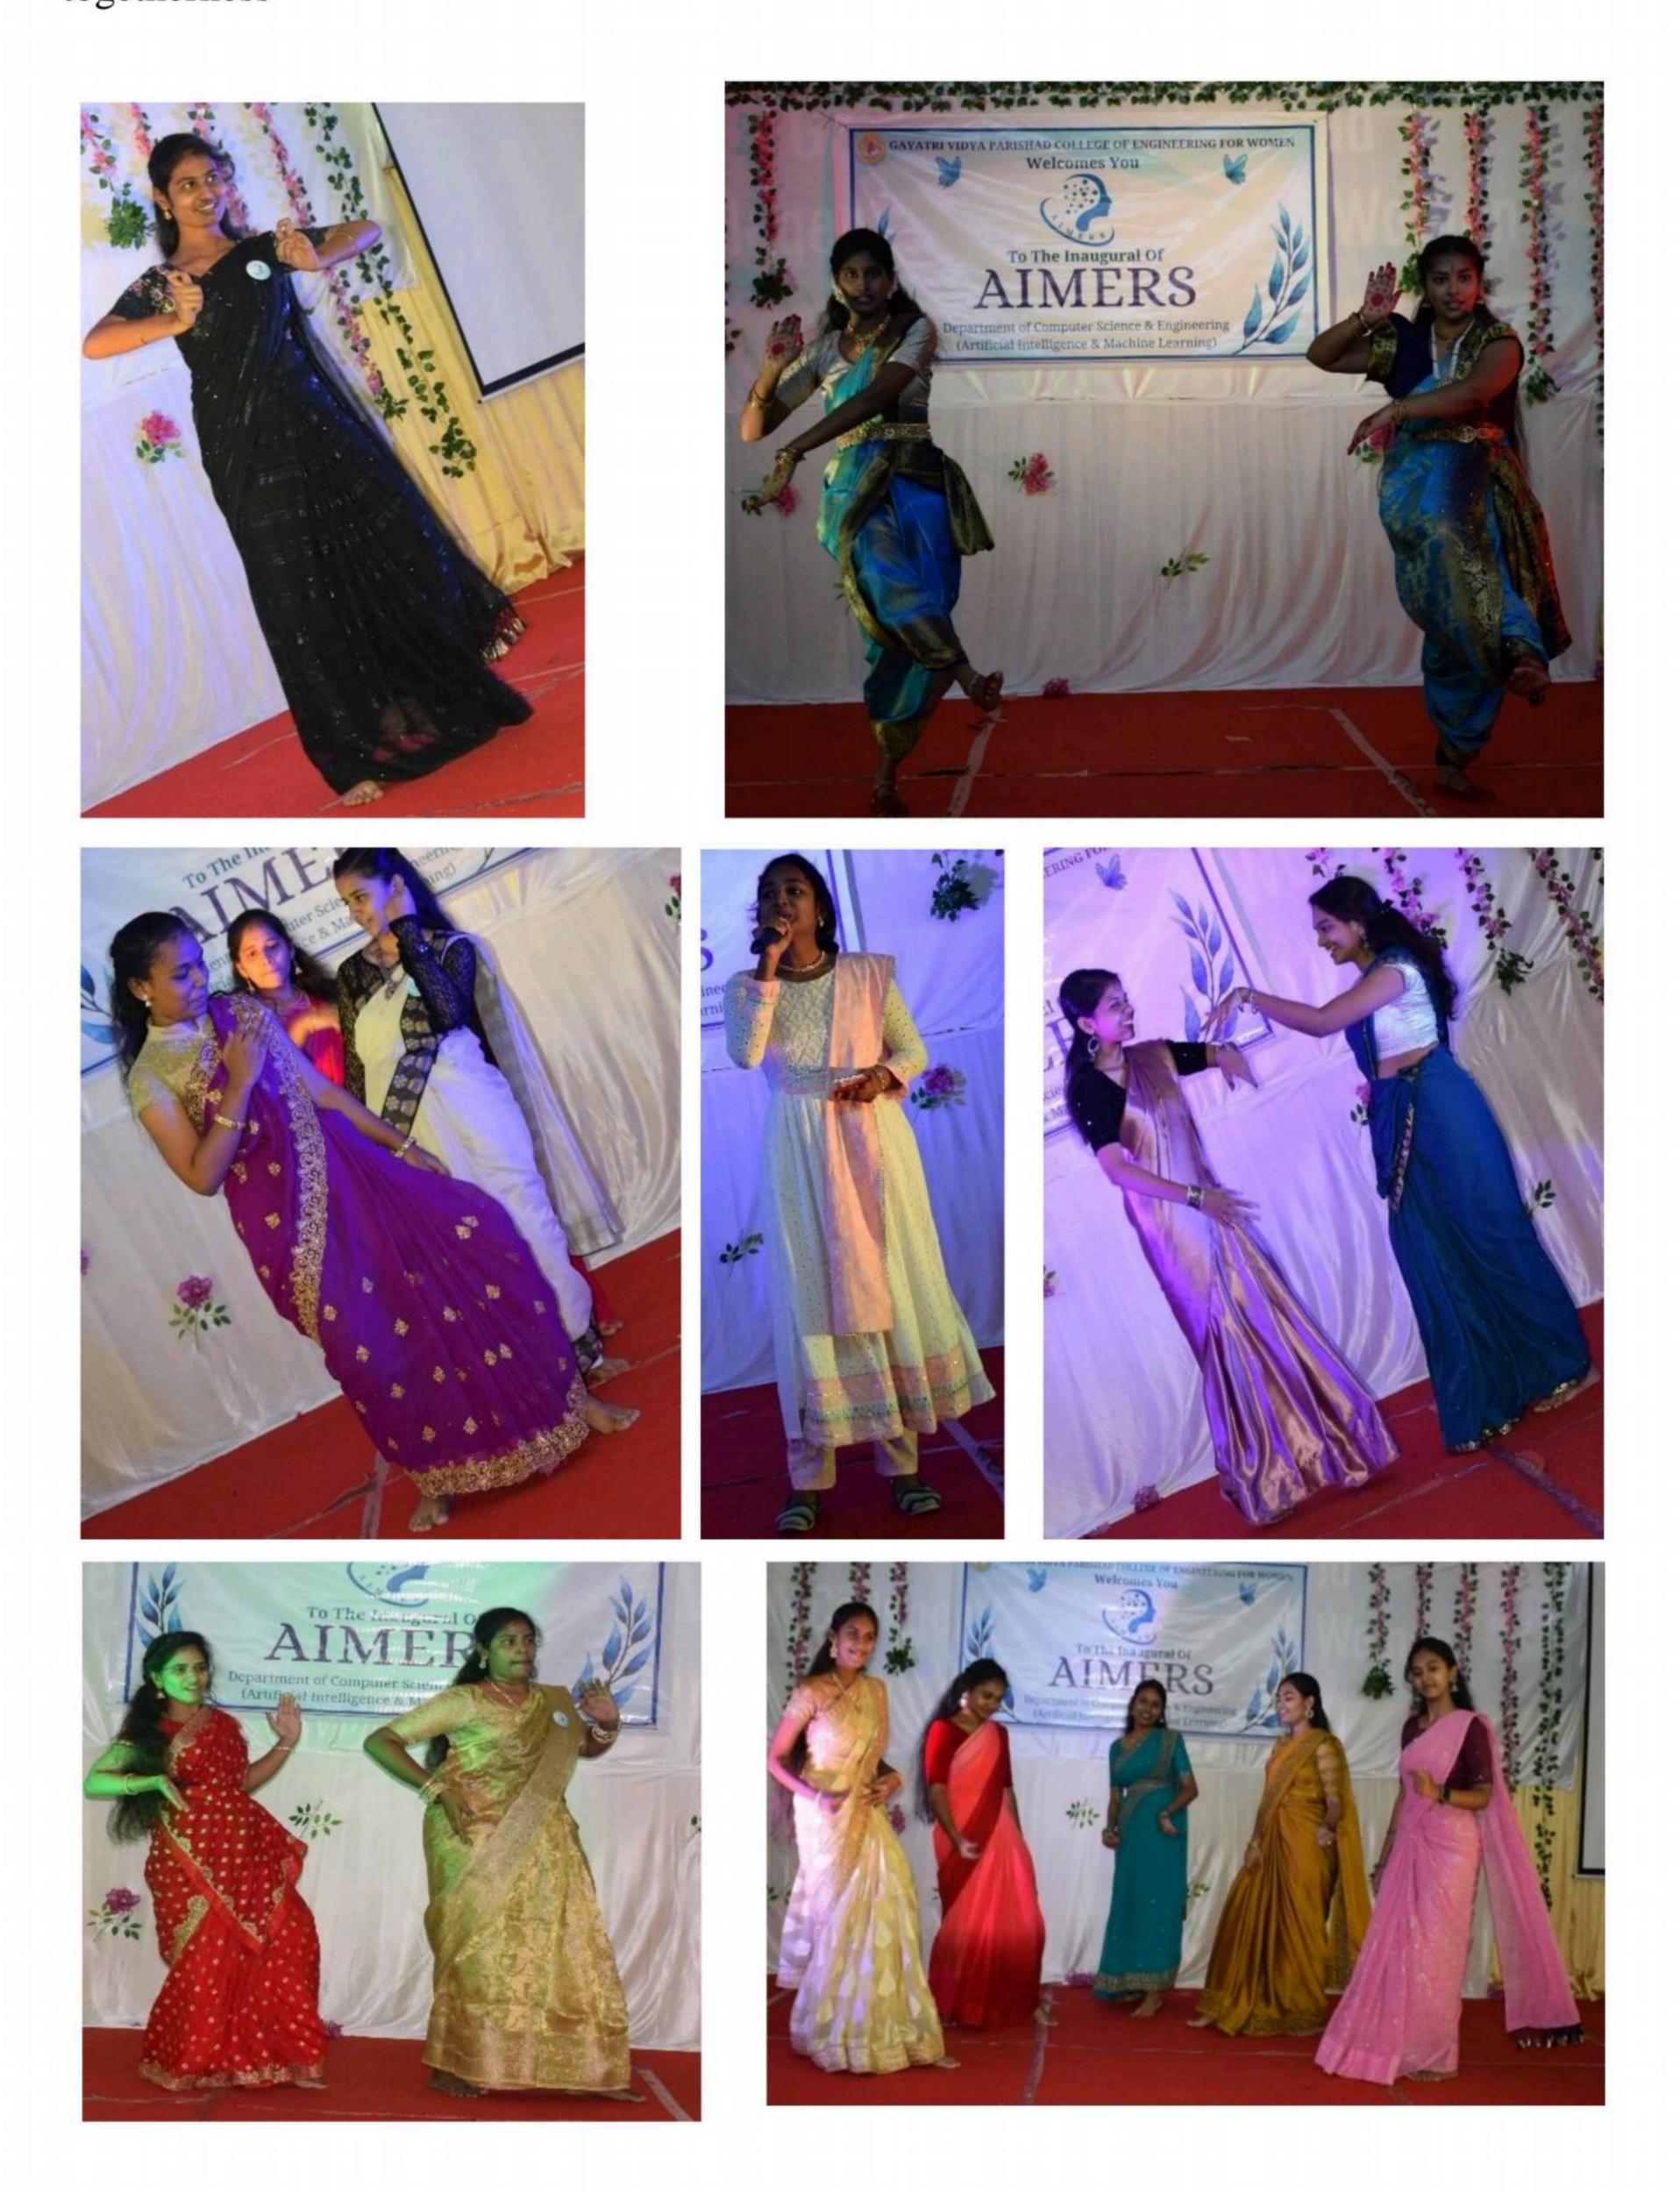

# **INAUGURATION DAY**

# Unveiling AIMERS - Artificial Intelligence & Machine Learning Engineers

- Date: 23rd November 2023
- Venue: Gayatri Vidya Parishad College of Engineering for Women (GVPCEW)
- Start Time: 11:00 AM
- Agenda Of The Program
  - 11:00 -11:05: Inviting Dignitaries to the Dias
  - 11:06 -11:09: Prayer Song
  - 11:10 -11:15: Lighting the Lamp
  - 11:16-11:24: Report and presentation of AIMERS activities by the students
  - 11:25-11:30: Badges Distribution of AIMERS by Dignitaries
  - 11:31-11:36: Address by president
  - 11:37-11:42: Address by HOD sir
  - 11:43-11:48: Address by Dean of R & D Dr.K.Raja Rajeswari mam
  - 11:49-11:51: Introduction of Guest of honor
  - 11:52-11:57: Address by Guest of honor
  - 11:58-12:00: Introduction of chief guest
  - 12:00-12:05: Address by chief guest
  - 12:06-12:16: Felicitation
  - 12:17-12:27: Prize distribution
  - 12:27-12:30: Vote of thanks by vice-president
  - 12:30-12:50 : Guest lecture by Tirumalesh Konathala sir
  - 1:30: Culturals

**11. Cultural Program** (1:30 onwards): The cultural extravaganza captivated the audience, igniting a shared appreciation for diversity and talent, and fostering a warm atmosphere of togetherness

# **Event Highlights:**

- Unveiling of AIMERS Artificial Intelligence & Machine Learning Engineers, marking asignificant milestone in the college's journey.
- Inspiring addresses by eminent personalities, motivating students to strive for excellence.
- Recognition of student achievements through badge distribution and prize ceremonies.
- Enriching guest lecture providing valuable insights into the future of technology.
- Cultural program showcasing the vibrant talent within the college community.