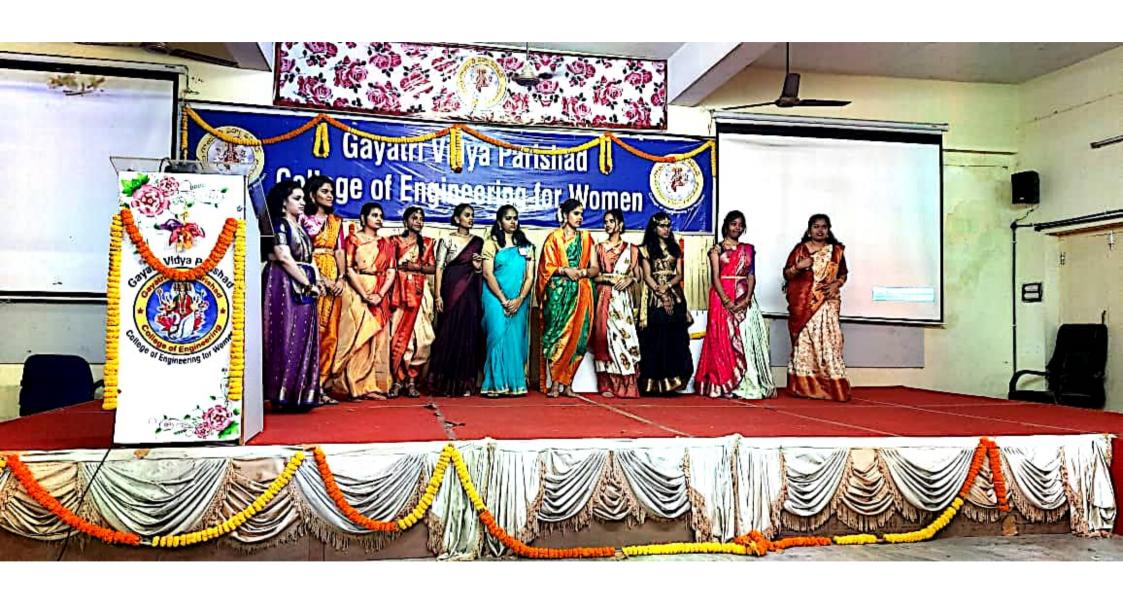

**11. Cultural Program** (1:30 onwards): The cultural extravaganza captivated the audience, igniting a shared appreciation for diversity and talent, and fostering a warm atmosphere of togetherness

# **Event Highlights:**

- Unveiling of AIMERS Artificial Intelligence & Machine Learning Engineers, marking asignificant milestone in the college's journey.
- Inspiring addresses by eminent personalities, motivating students to strive for excellence.
- Recognition of student achievements through badge distribution and prize ceremonies.
- Enriching guest lecture providing valuable insights into the future of technology.
- Cultural program showcasing the vibrant talent within the college community.