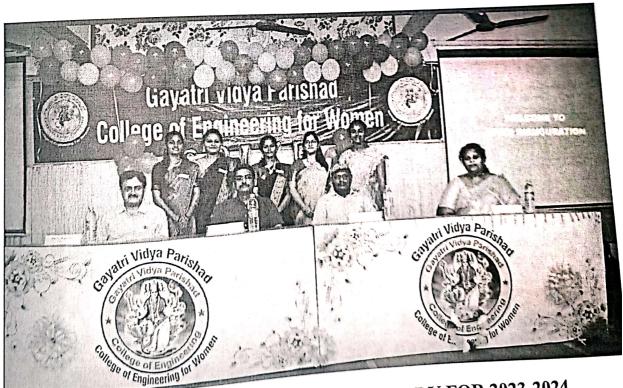

p>th</sup> November, 2023 at 01:30 PM in the college auditorium. Kindly consider and do the needful.

The proposed expenditure details are given below:

| S.No. | Name of the Item       | Approximate cost (Rs.) |
|-------|------------------------|------------------------|
| 1     | Guest honorarium       | 3000/-                 |
| 2     | Certificates and gifts | 2000/-                 |
| 3     | Decoration .           | 1500/-                 |
| 4     | Snacks                 | 2500/-                 |
| 5     | Miscellaneous          | 1000/-                 |
|       | Total Cost             | 10000/-                |

Thanking you sir,

Kedly amount.

Yours faithfully

Dr. M. Bhanu Sridhar HoD (IT)

# REPORT –INAGURAL OF SPIKE-2023-24



PIC: STUDENT CLUB-SPIKE INAGURAL 2023-2024



PIC: STUDENT CLUB-SPIKE GENERAL BODY FOR 2023-2024



PIC: STUDENT CLUB-SPIKE PRIZE DISTRIBUTION 2023-2024





#### DEPARTMENT OF ELECTRICAL AND **ELECTRONICS ENGINEERING**

YOU'RE INVITED TO

# TESLA INAUGURATION

CHEIF GUEST

Dr.B.Shivaramarao

Head-Data Engineering & Machine Learning

NOVEMBER

SATURDAY

25

AT 9:30AM

2023

IN AUDITORIUM

TESLA TEAM



### GAYATRI VIDYA PARISHAD COLLEGE OF ENGINEERING FOR WOMEN



ROUSES MADELLAND VALUE S 530 018
(APPROVED BY AICTE, NEW DELIE, AFFILIATED TO ANDIREA UNIVERSITY, VILLULARITHME) (Accessments by Namonal Board of Accessmanton [NBA] For B. Tech CIE, ECE and IT - Value (80th 2019-22 and 2022-25) ACCREDITED BY NATIONAL BOARD OF ACCREDITATION [NBA] FOR B. TECH CEE, ECE AND IT.

(ACCREDITED BY NATIONAL BOARD OF ACCREDITATION (HBA) FOR B. TECH