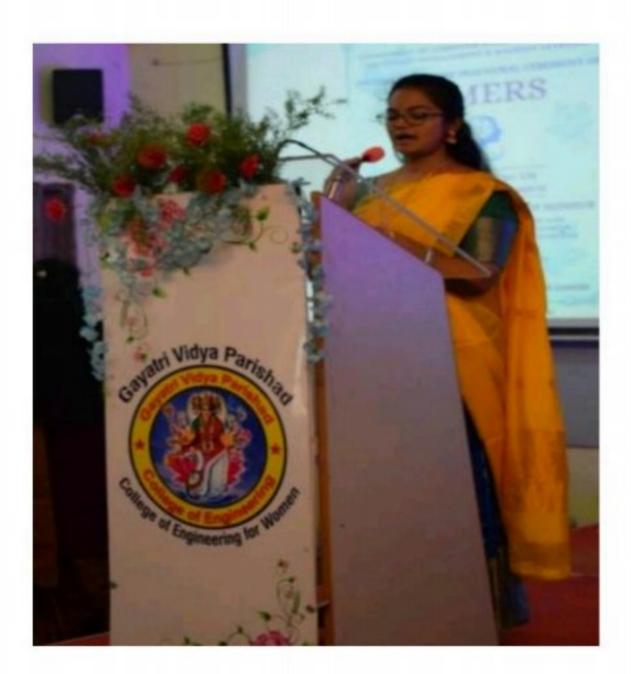

**3. Lighting the Lamp** (11:10 - 11:15): Symbolic of enlightenment and auspicious beginnings, the lamp was lit by the dignitaries, marking the inauguration of the event

**4. Report and Presentation of AIMERS Activities** (11:16 - 11:24): Students presented a comprehensive report detailing the activities and vision of the AIMERS club, shedding light on their endeavors in the realm of Artificial Intelligence and Machine Learning. Moreover, they elaborated on the club's journey, starting from the meticulous selection of its name to the careful selection of its members, providing a thorough account of every step taken along the way.