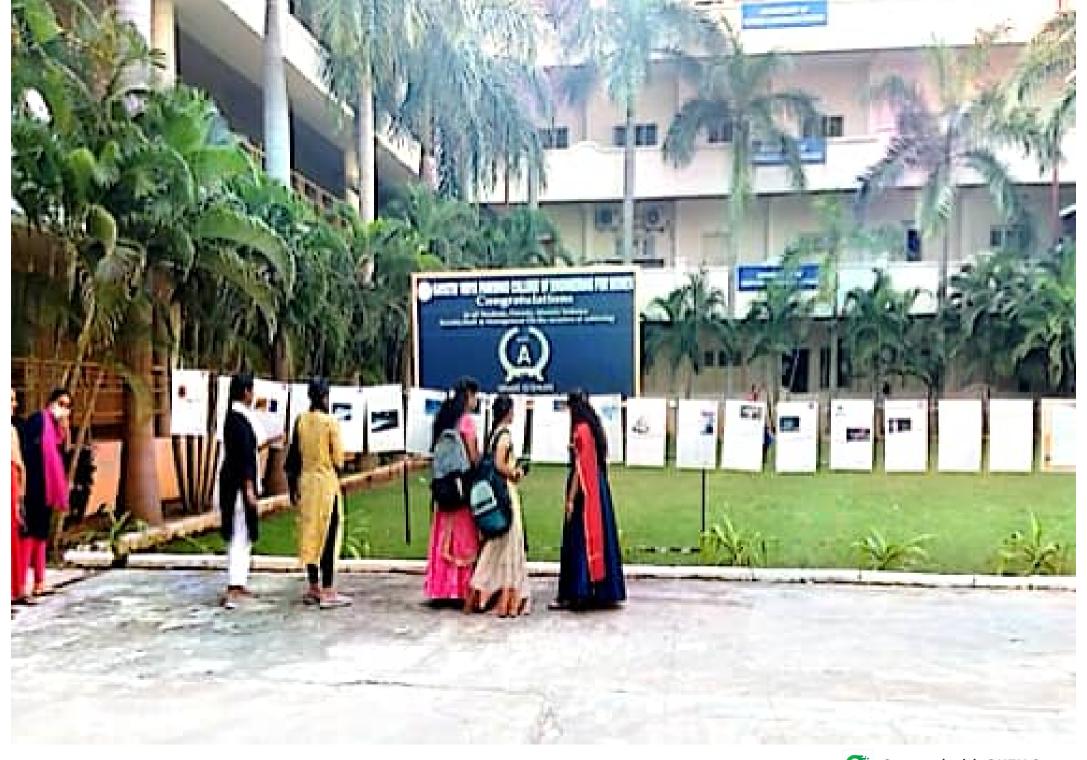

### Report on event "POSTER PRESENTATION"

The **ECLAT-A Club** of the Department of Electronics and Communication Engineering, Gayatri Vidya Parishad College of Engineering for Women(Autonomous), Madhurawada, Visakhapatnam, organized an event 'Know Your Scientist' on **23**<sup>rd</sup> of **September** from **1:40pm** for the **II ECE -1** students of our college. The name of the event is **'Poster presentation'.** Participants were tasked with preparing posters on emerging technologies in electronics and communication. The event was graced by the principal, who appreciated the students' efforts. The quality of work showcased was exceptional, receiving positive feedback from attendees.

### **EVENT PICS:**