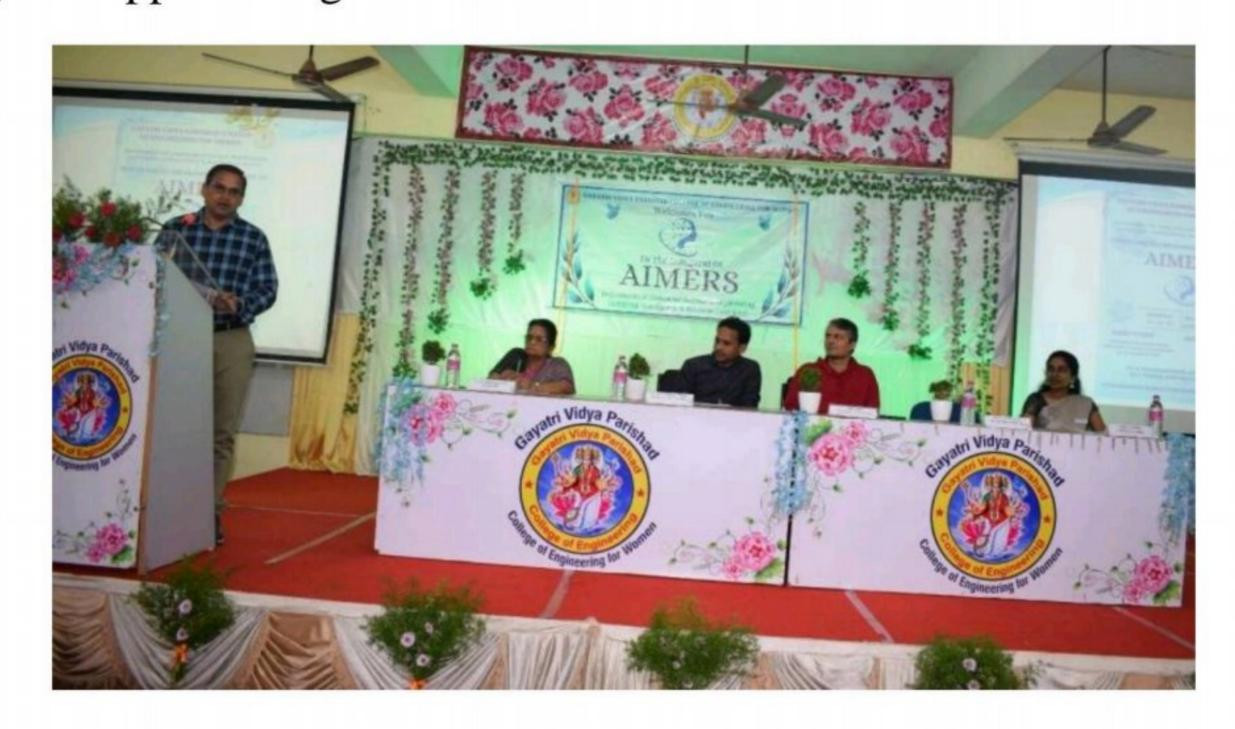

- Address by Dean of Research & Development (11:43 - 11:48): Dr. K. Raja Rajeswari, Deanof Research & Development, provided an inspirational message.

- Introduction and Address by Guest of Honor (11:49 - 11:57): Introduction of the Guest of Honor, Mr. Alok Soni, followed by his speech.

- Introduction and Address by Chief Guest (11:58 - 12:05): Introduction of the Chief Guest, Mr. Tirumalesh Konathala, followed by his speech.

**7. Felicitation** (12:06 - 12:16): The felicitation of the Chief Guest and Guest of Honor by the department heads, which include the Vice Principal, the Dean of Research and Development, and the Head of Department for CSE (AI&ML), will serve as a formal gesture of respect and appreciation towards their distinguished presence and invaluable contributions to the event and the field of education.