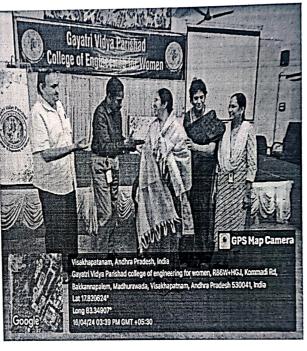

#### Report on event "MACHINE LEARNING WORKSHOP"

The **ECLAT-A Club** of the Department of Electronics and Communication Engineering, Gayatri Vidya Parishad College of Engineering for Women(Autonomous), Madhurawada, Visakhapatnam, organized an event 'MACHINE LEARNING WORKSHOP' on **7**<sup>th</sup> of April from **1:40pm** for the **II ECE -1** students of our college.

The name of the event is "MACHINE LEARNING WORKSHOP". The workshop provided attendees with an introduction to machine learning concepts, basic algorithms, and their applications. It was an interactive session led by K. Meghana and K. Nikitha, Tejovathi making machine learning accessible for beginners.