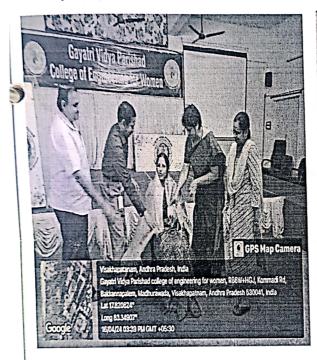

#### Report on event "MACHINE LEARNING WORKSHOP"

The **ECLAT-A Club** of the Department of Electronics and Communication Engineering, Gayatri Vidya Parishad College of Engineering for Women(Autonomous), Madhurawada, Visakhapatnam, organized an event 'MACHINE LEARNING WORKSHOP' on **7**<sup>th</sup> of April from **1:40pm** for the **II ECE -1** students of our college.

The name of the event is "MACHINE LEARNING WORKSHOP". The workshop provided attendees with an introduction to machine learning concepts, basic algorithms, and their applications. It was an interactive session led by K. Meghana and K. Nikitha, Tejovathi making machine learning accessible for beginners.