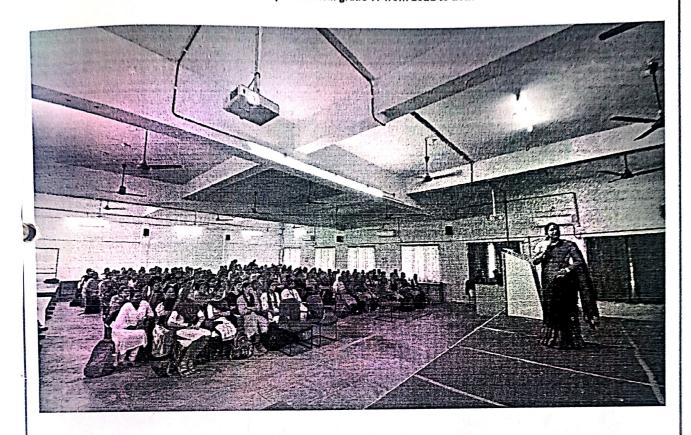

# **INAUGURATION DAY**

# Unveiling AIMERS - Artificial Intelligence & Machine Learning Engineers

- Date: 23rd November 2023
- Venue: Gayatri Vidya Parishad College of Engineering for Women (GVPCEW)
- Start Time: 11:00 AM
- Agenda Of The Program
  - 11:00 -11:05: Inviting Dignitaries to the Dias
  - 11:06 -11:09: Prayer Song
  - 11:10 -11:15: Lighting the Lamp
  - 11:16-11:24: Report and presentation of AIMERS activities by the students
  - 11:25-11:30: Badges Distribution of AIMERS by Dignitaries
  - 11:31-11:36: Address by president
  - 11:37-11:42: Address by HOD sir
  - 11:43-11:48: Address by Dean of R & D Dr.K.Raja Rajeswari mam
  - 11:49-11:51: Introduction of Guest of honor
  - 11:52-11:57: Address by Guest of honor
  - 11:58-12:00: Introduction of chief guest
  - 12:00-12:05: Address by chief guest
  - 12:06-12:16: Felicitation
  - 12:17-12:27: Prize distribution
  - 12:27-12:30: Vote of thanks by vice-president
  - 12:30-12:50 : Guest lecture by Tirumalesh Konathala sir
  - 1:30: Culturals