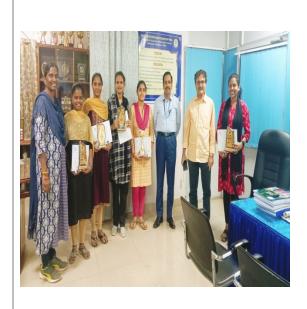

# 1. Puzzle Bug Fusion Challenge (Technical):

• **Date:** October 11th, 2023

• **Timings:** Evening 4:00pm to 4:30pm

- Overview: The technical event tested participants on programming and computer science basics through multiple-choice questions. It also included exercises where participants had to find and fix errors in code snippets.
- Objective: The challenge aimed to evaluate and improve participants' problem-solving skills, programming abilities, and understanding of computer science principles. It provided tasks covering various areas, helping participants refine their coding skills. By engaging in these kind of activities, participants deepened their understanding of programming concepts
- Winner: Konki Priyadarshini (2 CSM -1)

# 2. Girls Internal Hackathon (Technical-Ideathon):

- **Date:** November 11th-13th, 2023
- Overview: The ideathon provided a unique platform for participants to explore diverse domains and generate innovative ideas collaboratively. It emphasized inclusivity, aiming to create a supportive environment where everyone could contribute their perspectives..
- **Objective:** The hackathon aimed to stimulate creativity, collaboration, and ideation skills among participants. It focused on inspiring innovative thinking and developing solutions to real-world challenges within a supportive environment. A key goal was to encourage female student participation to bridge the gender gap in the tech sector.
- Winners:
  - 1. Madhugna Vedula(2 CSM-2)
  - 2. Tina Maheswari Kandrapu( 2 CSM-2)

# 3. Storytelling Event (Non-Technical):

• Date: November 20th, 2023

- Overview: The platform allowed AIMERS members to showcase their diverse talents beyond just technical skills. Through storytelling, members shared personal experiences and passions, emphasizing communication, creativity, leadership, and empathy. Unlike traditional platforms, this one focused on the multifaceted nature of its members, fostering community and understanding. It provided a space for authentic expression, encouraging members to share values, beliefs, and aspirations.
- Objective: The event aimed to promote inclusivity, creativity, and communication skills in the AI & ML field. It recognized that success in this domain relies on more than just technical knowledge. By embracing diverse talents and backgrounds, the event aimed to create an inclusive environment. Additionally, the event focused on enhancing communication skills, crucial for presenting research and collaborating effectively. Overall, it aimed to empower participants to succeed in AI & ML by fostering a diverse skill set and inclusive community.

• Winner: Konki Priyadarshini (2 CSM-1)

• Runner : P Rupa Sri (2 CSM-2)