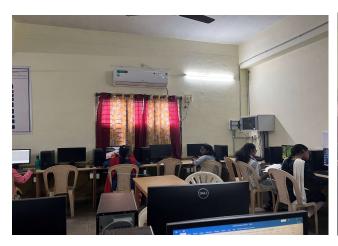

#### Report on event "MACHINE LEARNING WORKSHOP"

The **ECLAT-A Club** of the Department of Electronics and Communication Engineering, Gayatri Vidya Parishad College of Engineering for Women(Autonomous), Madhurawada, Visakhapatnam, organized an event 'MACHINE LEARNING WORKSHOP' on **7**<sup>th</sup> of April from **1:40pm** for the **II ECE -1** students of our college.

The name of the event is "MACHINE LEARNING WORKSHOP". The workshop provided attendees with an introduction to machine learning concepts, basic algorithms, and their applications. It was an interactive session led by K. Meghana and K. Nikitha, Tejovathi making machine learning accessible for beginners.

#### **EVENT FLYER**:

## Machine learning workshop

Date: 7/04/24 Time: 2:30-4:10 Venue: 402

#### **EVENT PICS:**

Madhurawada :: Visakhapatnam – 530048 (Approved by AICTE, New Delhi and Affiliated to Andhra University, Visakhapatnam) (Accredited by NBA for B.Tech-CSE, ECE, IT and EEE ) Accredited by NAAC with A Grade from 2022-2023 to 2027-2028