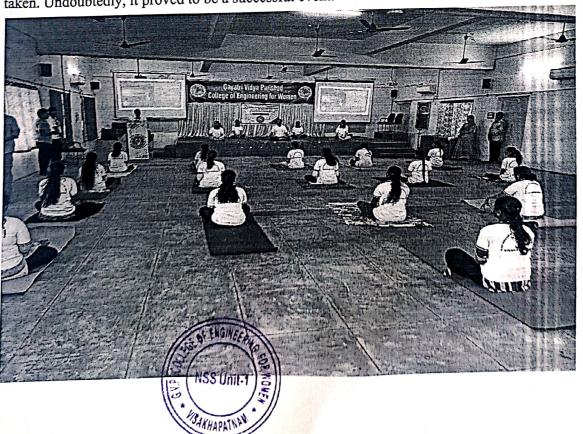

ve of this year's celebration, themed "Yoga for Vasudhaiva Kutumbakam," was to connect with a larger global community and promote the widespread adoption of yoga in every village in India.

The program kicked off with warm-up exercises, during which all faculty members actively participated. They guided through various sitting and standing asanas, with simultaneous explanations of their significance. The instructors emphasized the importance of incorporating yoga into daily life and maintaining harmony between the body and mind. The session lasted for over an hour, witnessing active participation and engagement from all attendees. The yoga instructors provided detailed explanations of each pose and offered guidance on precautions to taken. Undoubtedly, it proved to be a successful event.





Madhurawada :: Visakhapatnam – 530 048 (Approved by AICTE, New Delhi and Affiliated to AU, Visakhapatnam,) Accredited by NAAC with A Grade from 2022-2023 to 2027-2028

CSE, ECE and IT Courses Re Accredited by NBA 2022-2025

: 0891-2739144

Fax : 0891-2526639

e-mail: gvpccw@gmail.com









Madhurawada :: Visakhapatnam – 530 048 (Approved by AICTE, New Delhi and Affiliated to AU, Visakhapatnam,) Accredited by NAAC with A Grade from 2022-2023 to 2027-2028 CSE, ECE and IT Courses Re Accredited by NBA 2022-2025
: 0891-2739144 Fax : 0891-2526639 e-mail: gvpcew@

e-mail: gvpcew@gmail.com





June-21-2023

#### EGE OF ENGINEERING FOR WOMEN GAYATRI VIDYA PARISHÁD COLL



Madhurawada :: Visakhapatnam - 530 048

(Approved by AICTE, New Delhl and Affillated to AU, VISAKHAPATNAM) CSE, ECE and