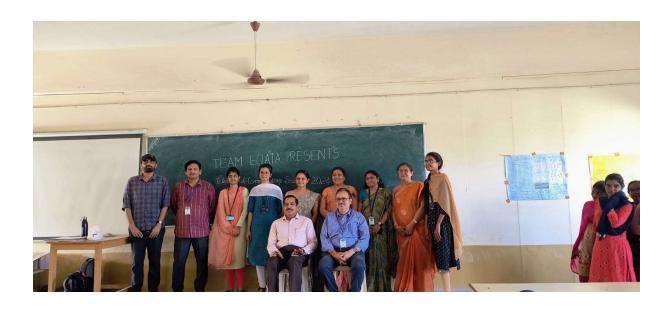

resentation'.** Participants were tasked with preparing posters on emerging technologies in electronics and communication. The event was graced by the principal, who appreciated the students' efforts. The quality of work showcased was exceptional, receiving positive feedback from attendees.

### **Event Highlights:**

• Student Participant Details:

| S.No. | Participant Details      | Count |
|-------|--------------------------|-------|
| 1.    | Total Number of Students | 60    |
|       | (2rdYear)                |       |

### Winners:

- First Place: V.Visalakshi ,K.Tejovathi , K.Vasundhara , G.Ashritha
- **Second Place**: Varshini Saranya, K.Meghana, M.Pranathi, Varsha

### **EVENT FLYER**:





# Poster presentations



Date : 23/09/24 Time:1:40-3:20 Venue:404

### **EVENT PICS:**





### GAYATRI VIDYA PARISHAD COLLEGE OF ENGINEERING FOR WOMEN (Autonomous)

Madhurawada :: Visakhapatnam – 530048 (Approved by AICTE, New Delhi and Affiliated to Andhra University, Visakhapatnam) (Accredited by NBA for B.Tech-CSE, ECE, IT and EEE ) Accredited by NAAC with A Grade from 2022-2023 to 2027-2028



### **ECLAT-A CLUB**

Date: 22 - 09 - 2024

### **CIRCULAR**

We are happy to inform to 3<sup>rd</sup> BTech ECE students of GVP College of Engineering for Women that the ECLAT-A Club is organizing **a Poster Presentations** on 23rd September 2024 from 1.00pm to 2.00pm.

Certificates will be given to the Winners by the ECLAT-A club of ECE Department, GVPCEW

Interested students are required to fill the Google Form link provided here.

### https://forms.gle/grQffvwZykb6bWoGA

Last d