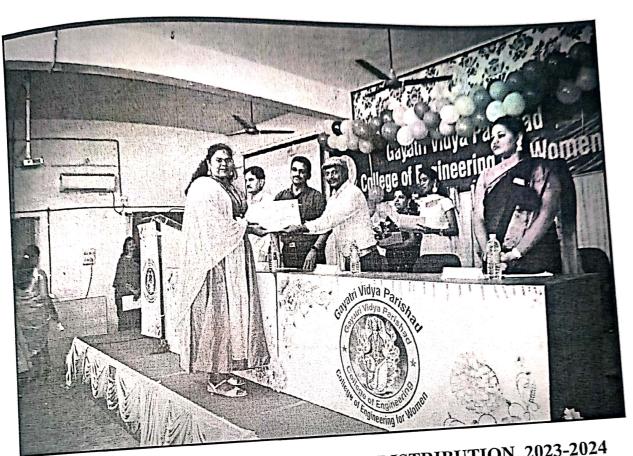

uditorium. Kindly consider and do the needful.

The proposed expenditure details are given below:

| S.No. | Name of the Item       | Approximate cost (Rs.) |
|-------|------------------------|------------------------|
| 1     | Guest honorarium       | 3000/-                 |
| 2     | Certificates and gifts | 2000/-                 |
| 3     | Decoration .           | 1500/-                 |
| 4     | Snacks                 | 2500/-                 |
| 5     | Miscellaneous          | 1000/-                 |
|       | Total Cost             | 10000/-                |

Thanking you sir,

Kedly amount.

Yours faithfully

Dr. M. Bhanu Sridhar HoD (IT)

# REPORT –INAGURAL OF SPIKE-2023-24



PIC: STUDENT CLUB-SPIKE INAGURAL 2023-2024



PIC: STUDENT CLUB-SPIKE GENERAL BODY FOR 2023-2024



PIC: STUDENT CLUB-SPIKE PRIZE DISTRIBUTION 2023-2024





#### DEPARTMENT OF ELECTRICAL AND **ELECTRONICS ENGINEERING**

YOU'RE INVITED TO

# TESLA INAUGURATION

CHEIF GUEST

Dr.B.Shivaramarao

Head-Data Engineering & Machine Learning

NOVEMBER

SATURDAY

25

AT 9:30AM

2023

IN AUDITORIUM

TESLA TEAM



### GAYATRI VIDYA PARISHAD COLLEGE OF ENGINEERING FOR WOMEN



ROUSES MADELLAND VALUE S 530 018
(APPROVED BY AICTE, NEW DELIE, AFFILIATED TO ANDIREA UNIVERSITY, VILLULARITHME) (Accessments by Namonal Board of Accessmanton [NBA] For B. Tech CIE, ECE and IT - Value (80th 2019-22 and 2022-25) ACCREDITED BY NATIONAL BOARD OF ACCREDITATION [NBA] FOR B. TECH CEE, ECE AND IT.

(ACCREDITED BY NATIONAL BOARD OF ACCREDITATION (HBA) FOR B. TECH CEE VALID FROM 2023-2A TO 2025-2026) GVPW (Accements b