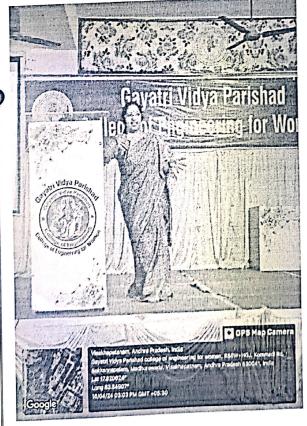

#### Report on event "MACHINE LEARNING WORKSHOP"

The **ECLAT-A Club** of the Department of Electronics and Communication Engineering, Gayatri Vidya Parishad College of Engineering for Women(Autonomous), Madhurawada, Visakhapatnam, organized an event 'MACHINE LEARNING WORKSHOP' on **7**<sup>th</sup> of April from **1:40pm** for the **II ECE -1** students of our college.

The name of the event is "MACHINE LEARNING WORKSHOP". The workshop provided attendees with an introduction to machine learning concepts, basic algorithms, and their applications. It was an interactive session led by K. Meghana and K. Nikitha, Tejovathi making machine learning accessible for beginners.

## Machine learning workshop

Date: 7/04/24 Time: 2:30-4:10 Venue: 402