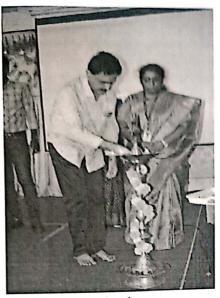

**3. Lighting the Lamp** (11:10 - 11:15): Symbolic of enlightenment and auspicious beginnings, the lamp was lit by the dignitaries, marking the inauguration of the event

**4. Report and Presentation of AIMERS Activities** (11:16 - 11:24): Students presented a comprehensive report detailing the activities and vision of the AIMERS club, shedding light on their endeavors in the realm of Artificial Intelligence and Machine Learning. Moreover, they elaborated on the club's journey, starting from the meticulous selection of its name to the careful selection of its members, providing a thorough account of every step taken along the way.