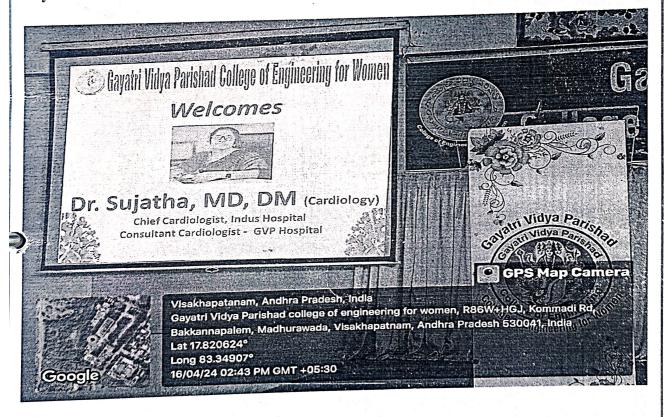

EW Programme Officer NSS Unit-1

▼ P. College of Engineering for Women Madhurawada, Visakhapatnam-5300

#### Copy to:

- 1. The Principal
- 2. The Vice Principal
- 3. All Heads of Departments
- 4. I Year Coordinator



(Autonomous)

Madhurawada :: Visakhapatnam - 530 048



EEE Branch Accredited by NBA (2023-2026) Accredited by NAAC with grade 'A' from 2022 to 2027



A Lecture by Dr V.Sujatha, MD, DM (Cardiology), Chief Cardiologist - Indus Hospital, Consultant Cardiologist- GVP Health Care & Medical Technology on Cardio Vascular diseases.

Date: 16-04-2024

Chief Guest: Dr V.Sujatha, MD, DM (Cardiology), Chief Cardiologist

Indus Hospital, Consultant Cardiologist

GVP Health Care & Medical Technology

Key Points: Briefed about Cardiovascular Diseases, Symptoms, Risk factors, Prevention



#### 1. Introduction

Cardiovascular diseases (CVDs) represent a group of disorders affecting the heart and blood vessels. They are a leading cause of morbidity and mortality worldwide. This report provides a comprehensive overview of cardiovascular diseases, including their types, risk factors, symptoms, diagnostic treatment options, and preventive measures.



(Autonomous)

Madhurawada :: Visakhapatnam - 530 048



EEE Branch Accredited by NBA (2023-2026)

Accredited by NAAC with grade 'A' from 2022 to 2027









(Autonomous)

Madhurawada :: Visakhapatnam – 530 048



EEE Branch Accredited by NBA (2023-2026)

Accredited by NAAC with grade 'A' from 2022 to 2027











Madhurawada :: Visakhapatnam – 530 048





EEE Branch Accredited by NBA (2023-2026)
Accredited by NAAC with grad