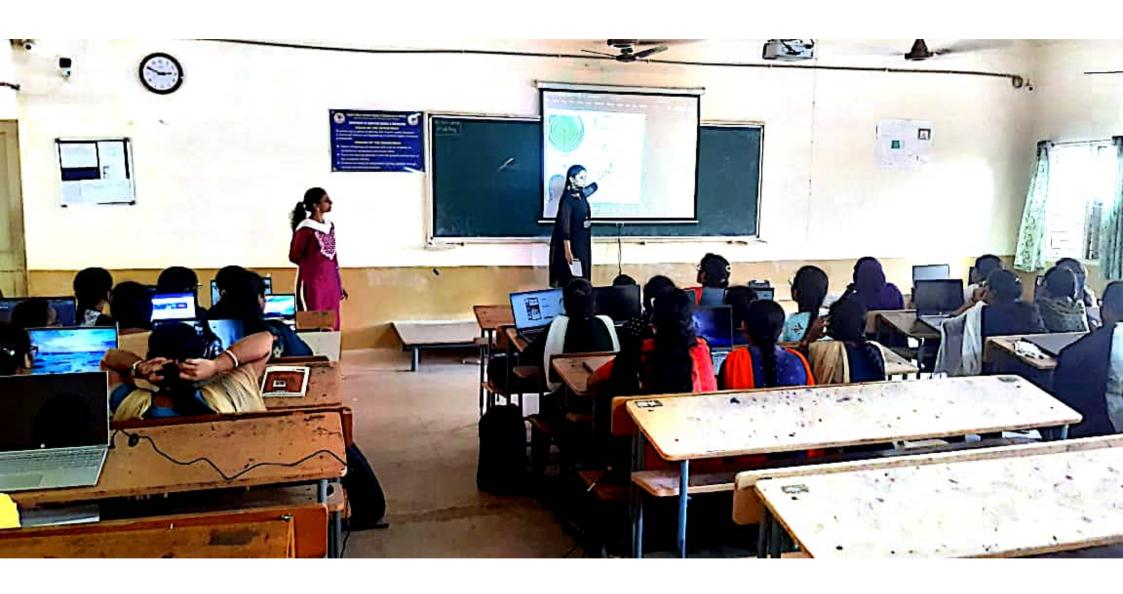

#### Report on event "MACHINE LEARNING WORKSHOP"

The **ECLAT-A Club** of the Department of Electronics and Communication Engineering, Gayatri Vidya Parishad College of Engineering for Women(Autonomous), Madhurawada, Visakhapatnam, organized an event 'MACHINE LEARNING WORKSHOP' on **7**<sup>th</sup> of April from **1:40pm** for the **II ECE -1** students of our college.

The name of the event is "MACHINE LEARNING WORKSHOP". The workshop provided attendees with an introduction to machine learning concepts, basic algorithms, and their applications. It was an interactive session led by K. Meghana and K. Nikitha, Tejovathi making machine learning accessible for beginners.

## Machine learning workshop

Date: 7/04/24 Time: 2:30-4:10 Venue: 402