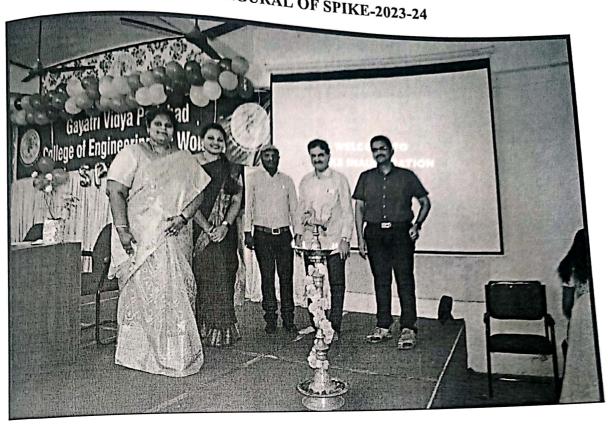

gural for the academic year 2023-2024 on 25<sup>th</sup> November, 2023 at 01:30 PM in the college auditorium. Kindly consider and do the needful.

The proposed expenditure details are given below:

| S.No. | Name of the Item       | Approximate cost (Rs.) |
|-------|------------------------|------------------------|
| 1     | Guest honorarium       | 3000/-                 |
| 2     | Certificates and gifts | 2000/-                 |
| 3     | Decoration .           | 1500/-                 |
| 4     | Snacks                 | 2500/-                 |
| 5     | Miscellaneous          | 1000/-                 |
|       | Total Cost             | 10000/-                |

Thanking you sir,

Kedly amount.

Yours faithfully

Dr. M. Bhanu Sridhar HoD (IT)

# REPORT –INAGURAL OF SPIKE-2023-24



PIC: STUDENT CLUB-SPIKE INAGURAL 2023-2024



PIC: STUDENT CLUB-SPIKE GENERAL BODY FOR 2023-2024



PIC: STUDENT CLUB-SPIKE PRIZE DISTRIBUTION 2023-2024





#### DEPARTMENT OF ELECTRICAL AND **ELECTRONICS ENGINEERING**

YOU'RE INVITED TO

# TESLA INAUGURATION

CHEIF GUEST

Dr.B.Shivaramarao

Head-Data Engineering & Machine Learning

NOVEMBER

SATURDAY

25

AT 9:30AM

2023

IN AUDITORIUM

TESLA TEAM



### GAYATRI VIDYA PARISHAD COLLEGE OF ENGINEERING FOR WOMEN



ROUSES MADELLAND VALUE S 530 018
(APPROVED BY AICTE, NEW DELIE, AFFILIATED TO ANDIREA UNIVERSITY, VILLULARITHME) (Accessments by Namonal Board of Accessmanton [NBA] For B. Tech CIE, ECE and IT - Value (80th 2019-22 and 2022-25) ACCREDITED BY NATIONAL BOARD OF ACCREDITATION [NBA] FOR B. TECH CEE, ECE AND IT.

(ACCREDITED BY NATI