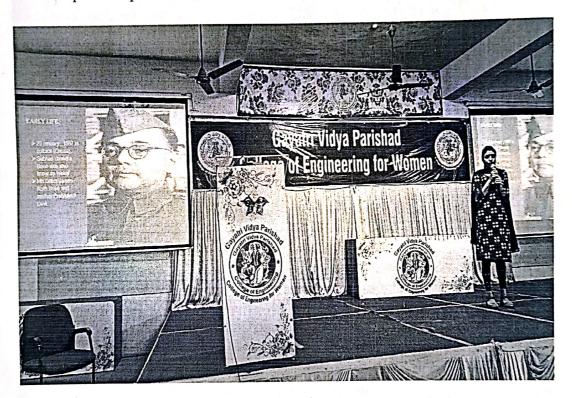

# **INAUGURATION DAY**

# Unveiling AIMERS - Artificial Intelligence & Machine Learning Engineers

- Date: 23rd November 2023
- Venue: Gayatri Vidya Parishad College of Engineering for Women (GVPCEW)
- Start Time: 11:00 AM
- Agenda Of The Program
  - 11:00 -11:05: Inviting Dignitaries to the Dias
  - 11:06 -11:09: Prayer Song
  - 11:10 -11:15: Lighting the Lamp
  - 11:16-11:24: Report and presentation of AIMERS activities by the students
  - 11:25-11:30: Badges Distribution of AIMERS by Dignitaries
  - 11:31-11:36: Address by president
  - 11:37-11:42: Address by HOD sir
  - 11:43-11:48: Address by Dean of R & D Dr.K.Raja Rajeswari mam
  - 11:49-11:51: Introduction of Guest of honor
  - 11:52-11:57: Address by Guest of honor
  - 11:58-12:00: Introduction of chief guest
  - 12:00-12:05: Address by chief guest
  - 12:06-12:16: Felicitation
  - 12:17-12:27: Prize distribution
  - 12:27-12:30: Vote of thanks by vice-president
  - 12:30-12:50 : Guest lecture by Tirumalesh Konathala sir
  - 1:30: Culturals

1. Inviting Dignitaries to the Dias (11:00 - 11:05): The event commenced with the welcoming of esteemed dignitaries to the stage, setting the tone for the auspicious occasion.

**2. Prayer Song** (11:06 - 11:09): A solemn moment of prayer, setting a reflective ambiance for the proceedings

**3. Lighting the Lamp** (11:10 - 11:15): Symbolic of enlightenment and auspicious beginnings, the lamp was lit by the dignitaries, marking the inauguration of the event

**4. Report and Presentation of AIMERS Activities** (11:16 - 11:24): Students presented a comprehensive report detailing the activities and vision of the AIMERS club, shedding light on their endeavors in the realm of Artificial Intelligence and Machine Learning. Moreover, they elaborated on the club's journey, starting from the meticulous selection of its name to the careful selection of its members, providing a thorough account of every step taken along the way.