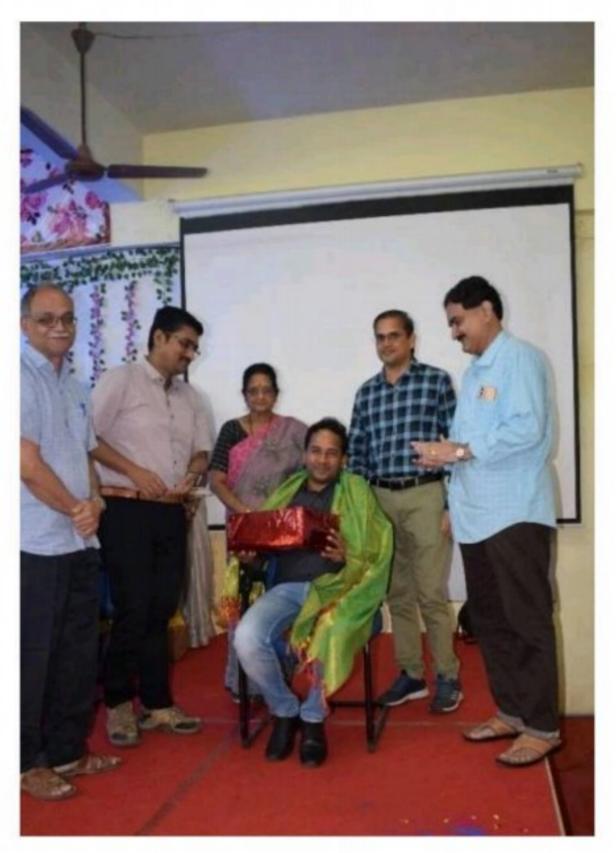

- Introduction and Address by Chief Guest (11:58 - 12:05): Introduction of the Chief Guest, Mr. Tirumalesh Konathala, followed by his speech.

**7. Felicitation** (12:06 - 12:16): The felicitation of the Chief Guest and Guest of Honor by the department heads, which include the Vice Principal, the Dean of Research and Development, and the Head of Department for CSE (AI&ML), will serve as a formal gesture of respect and appreciation towards their distinguished presence and invaluable contributions to the event and the field of education.