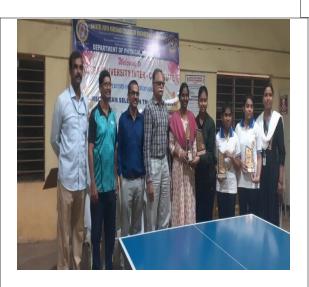

# 1. Puzzle Bug Fusion Challenge (Technical):

• **Date:** October 11th, 2023

• **Timings:** Evening 4:00pm to 4:30pm

- Overview: The technical event tested participants on programming and computer science basics through multiple-choice questions. It also included exercises where participants had to find and fix errors in code snippets.
- Objective: The challenge aimed to evaluate and improve participants' problem-solving skills, programming abilities, and understanding of computer science principles. It provided tasks covering various areas, helping participants refine their coding skills. By engaging in these kind of activities, participants deepened their understanding of programming concepts
- Winner: Konki Priyadarshini (2 CSM -1)

# 2. Girls Internal Hackathon (Technical-Ideathon):

- **Date:** November 11th-13th, 2023
- Overview: The ideathon provided a unique platform for participants to explore diverse domains and generate innovative ideas collaboratively. It emphasized inclusivity, aiming to create a supportive environment where everyone could contribute their perspectives..
- **Objective:** The hackathon aimed to stimulate creativity, collaboration, and ideation skills among participants. It focused on inspiring innovative thinking and developing solutions to real-world challenges within a supportive environment. A key goal was to encourage female student participation to bridge the gender gap in the tech sector.
- Winners:
  - 1. Madhugna Vedula(2 CSM-2)
  - 2. Tina Maheswari Kandrapu( 2 CSM-2)

# 3. Storytelling Event (Non-Technical):

• Date: November 20th, 2023

- Overview: The platform allowed AIMERS members to showcase their diverse talents beyond just technical skills. Through storytelling, members shared personal experiences and passions, emphasizing communication, creativity, leadership, and empathy. Unlike traditional platforms, this one focused on the multifaceted nature of its members, fostering community and understanding. It provided a space for authentic expression, encouraging members to share values, beliefs, and aspirations.
- Objective: The event aimed to promote inclusivity, creativity, and communication skills in the AI & ML field. It recognized that success in this domain relies on more than just technical knowledge. By embracing diverse talents and backgrounds, the event aimed to create an inclusive environment. Additionally, the event focused on enhancing communication skills, crucial for presenting research and collaborating effectively. Overall, it aimed to empower participants to succeed in AI & ML by fostering a diverse skill set and inclusive community.

• Winner: Konki Priyadarshini (2 CSM-1)

• Runner : P Rupa Sri (2 CSM-2)