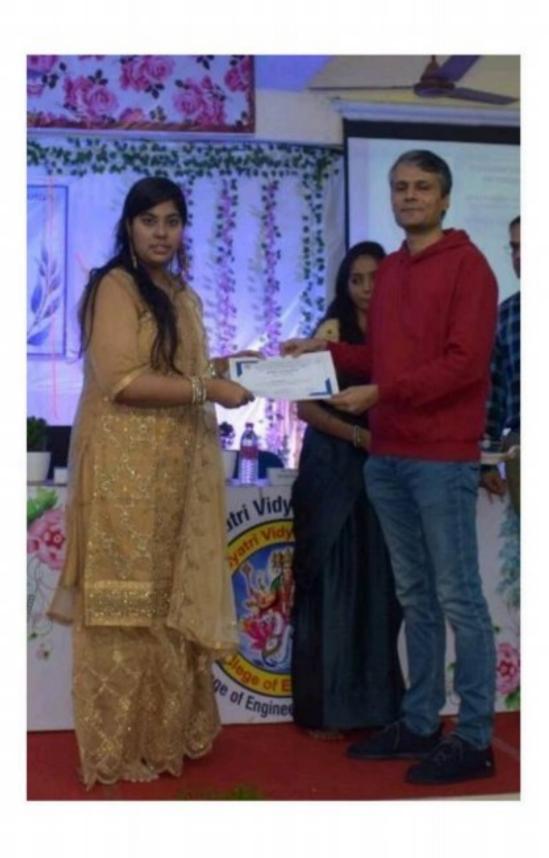

**8. Prize Distribution** (12:17 - 12:27): In the journey through CSM, filled with challenges and opportunities like hackathons and competitions, AIMERS organized events to boost student participation in technical and ethical fields. Dignitaries rewarded outstanding achievements, motivating students to excel in different areas.