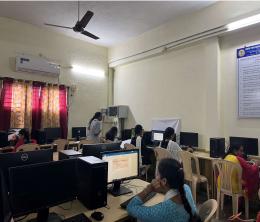

#### Report on event "MACHINE LEARNING WORKSHOP"

The **ECLAT-A Club** of the Department of Electronics and Communication Engineering, Gayatri Vidya Parishad College of Engineering for Women(Autonomous), Madhurawada, Visakhapatnam, organized an event 'MACHINE LEARNING WORKSHOP' on **7**<sup>th</sup> of April from **1:40pm** for the **II ECE -1** students of our college.

The name of the event is "MACHINE LEARNING WORKSHOP". The workshop provided attendees with an introduction to machine learning concepts, basic algorithms, and their applications. It was an interactive session led by K. Meghana and K. Nikitha, Tejovathi making machine learning accessible for beginners.

#### **EVENT FLYER**:

## Machine learning workshop

Date: 7/04/24 Time: 2:30-4:10 Venue: 402

#### **EVENT PICS:**

Madhurawada :: Visakhapatnam – 530048 (Approved by AICTE, New Delhi and Affiliated to Andhra University, Visakhapatnam) (Accredited by NBA for B.Tech-CSE, ECE, IT and EEE ) Accredited by NAAC with A Grade from 2022-2023 to 2027-2028