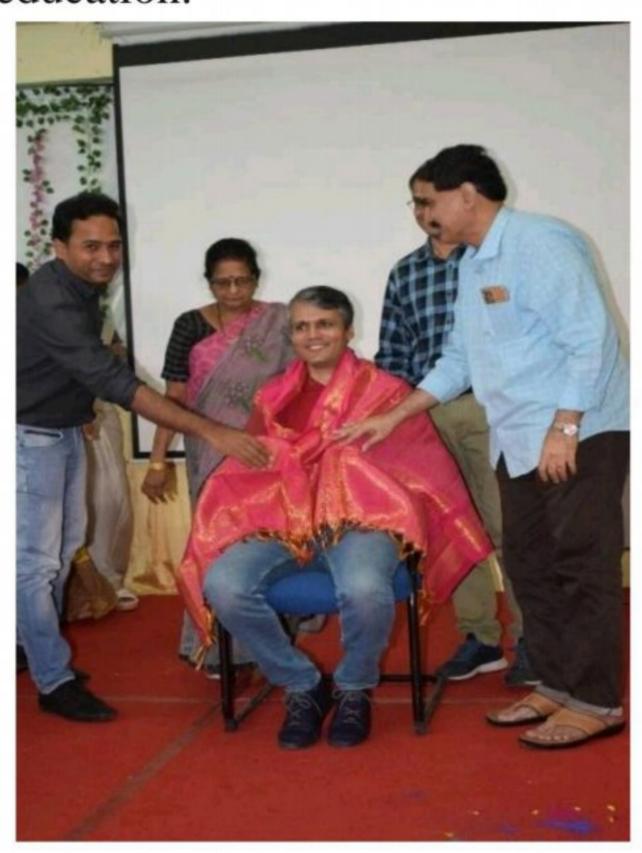

- Introduction and Address by Chief Guest (11:58 - 12:05): Introduction of the Chief Guest, Mr. Tirumalesh Konathala, followed by his speech.

**7. Felicitation** (12:06 - 12:16): The felicitation of the Chief Guest and Guest of Honor by the department heads, which include the Vice Principal, the Dean of Research and Development, and the Head of Department for CSE (AI&ML), will serve as a formal gesture of respect and appreciation towards their distinguished presence and invaluable contributions to the event and the field of education.