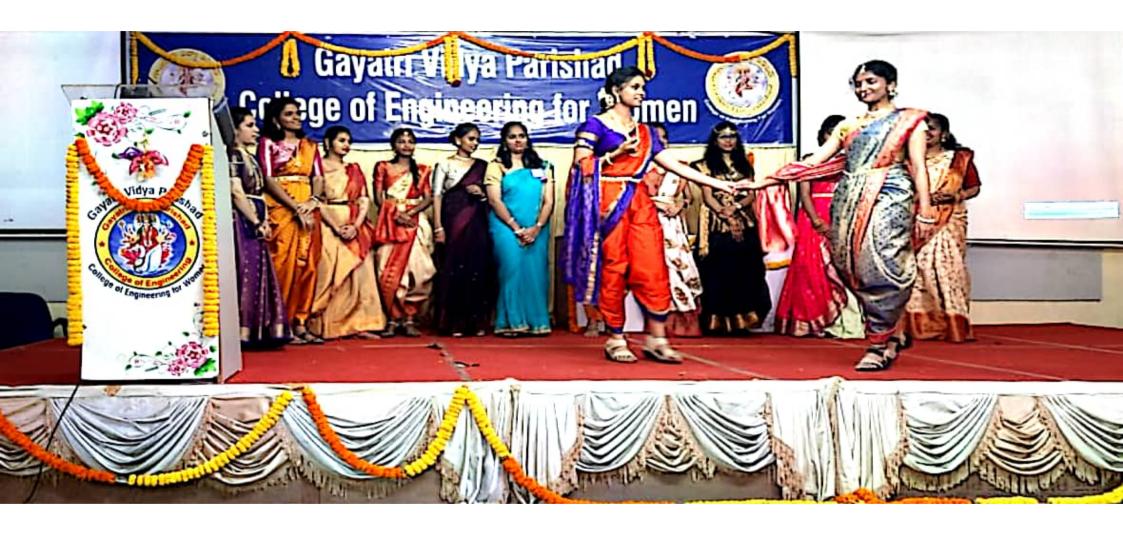

**11. Cultural Program** (1:30 onwards): The cultural extravaganza captivated the audience, igniting a shared appreciation for diversity and talent, and fostering a warm atmosphere of togetherness

# **Event Highlights:**

- Unveiling of AIMERS Artificial Intelligence & Machine Learning Engineers, marking asignificant milestone in the college's journey.
- Inspiring addresses by eminent personalities, motivating students to strive for excellence.
- Recognition of student achievements through badge distribution and prize ceremonies.
- Enriching guest lecture providing valuable insights into the future of technology.
- Cultural program showcasing the vibrant talent within the college community.