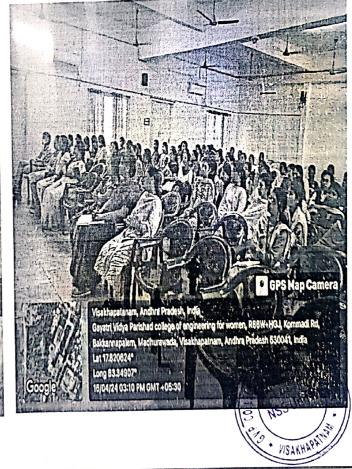

#### Report on event "MACHINE LEARNING WORKSHOP"

The **ECLAT-A Club** of the Department of Electronics and Communication Engineering, Gayatri Vidya Parishad College of Engineering for Women(Autonomous), Madhurawada, Visakhapatnam, organized an event 'MACHINE LEARNING WORKSHOP' on **7**<sup>th</sup> of April from **1:40pm** for the **II ECE -1** students of our college.

The name of the event is "MACHINE LEARNING WORKSHOP". The workshop provided attendees with an introduction to machine learning concepts, basic algorithms, and their applications. It was an interactive session led by K. Meghana and K. Nikitha, Tejovathi making machine learning accessible for beginners.

#### Student Participant Details:

| S.No. | Participant Details             | Count |
|-------|---------------------------------|-------|
| 1.    | <b>Total Number of Students</b> | 66    |
|       | (2rdYear)                       |       |