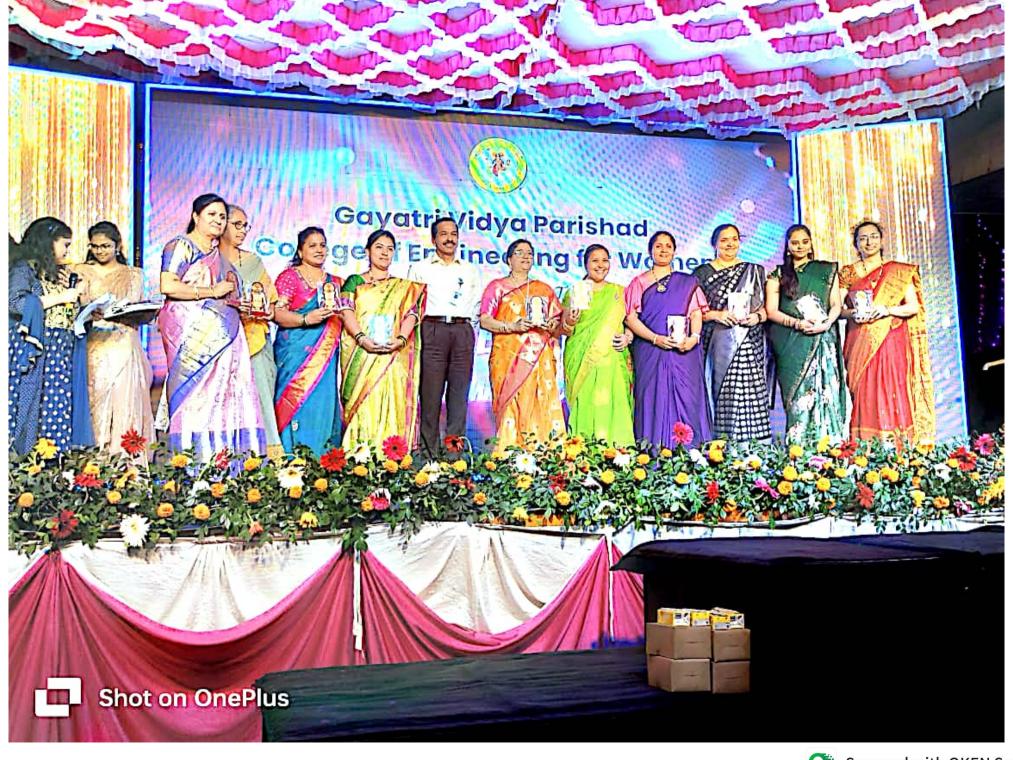

# Unveiling AIMERS - Artificial Intelligence & Machine Learning Engineers

- Date: 23rd November 2023
- Venue: Gayatri Vidya Parishad College of Engineering for Women (GVPCEW)
- Start Time: 11:00 AM
- Agenda Of The Program
  - 11:00 -11:05: Inviting Dignitaries to the Dias
  - 11:06 -11:09: Prayer Song
  - 11:10 -11:15: Lighting the Lamp
  - 11:16-11:24: Report and presentation of AIMERS activities by the students
  - 11:25-11:30: Badges Distribution of AIMERS by Dignitaries
  - 11:31-11:36: Address by president
  - 11:37-11:42: Address by HOD sir
  - 11:43-11:48: Address by Dean of R & D Dr.K.Raja Rajeswari mam
  - 11:49-11:51: Introduction of Guest of honor
  - 11:52-11:57: Address by Guest of honor
  - 11:58-12:00: Introduction of chief guest
  - 12:00-12:05: Address by chief guest
  - 12:06-12:16: Felicitation
  - 12:17-12:27: Prize distribution
  - 12:27-12:30: Vote of thanks by vice-president
  - 12:30-12:50 : Guest lecture by Tirumalesh Konathala sir
  - 1:30: Culturals

- Introduction and Address by Chief Guest (11:58 - 12:05): Introduction of the Chief Guest, Mr. Tirumalesh Konathala, followed by his speech.

**7. Felicitation** (12:06 - 12:16): The felicitation of the Chief Guest and Guest of Honor by the department heads, which include the Vice Principal, the Dean of Research and Development, and the Head of Department for CSE (AI&ML), will serve as a formal gesture of respect and appreciation towards their distinguished presence and invaluable contributions to the event and the field of education.

**8. Prize Distribution** (12:17 - 12:27): In the journey through CSM, filled with challenges and opportunities like hackathons and competitions, AIMERS organized events to boost student participation in technical and ethical fields. Dignitaries rewarded outstanding achievements, motivating students to excel in different areas.