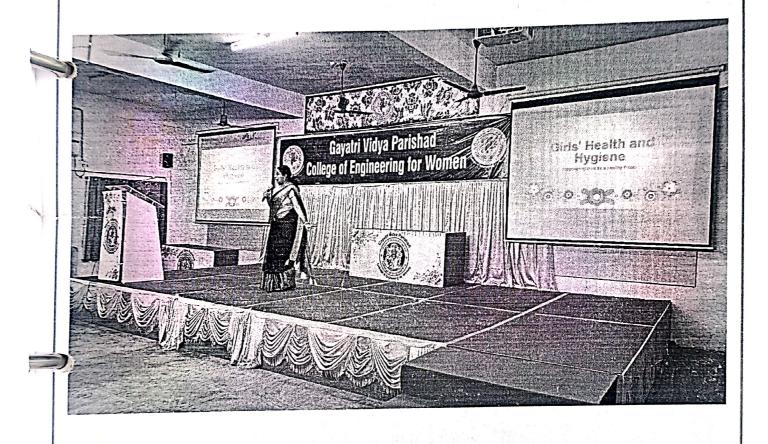

| 21761/1404 14       | B. Gowthami              | 3-€€€       |
| 16   | 217G1A0458          | M. Havi priya            | 3-€€€       |
| 17   | 21JU1A0420          | ch. Yashawini            | 3- ECE      |
| 18   | 2170140401          | A. Manaswini             | 3-ECE       |
| 19   | \$120140A10         | B. Anjali                | 3-ECE       |
| 20   | 2156140408          | B. Jaya Deepika          | 3-ECE       |
| 21   | 21JG1A0445          | J-Pugi-lha STENGINEERING | 3-606       |



(Autonomous)

Madhurawada :: Visakhapatnam – 530 048



EEE Branch Accredited by NBA (2023-2026) Accredited by NAAC with grade 'A' from 2022 to 2027

Date: 24-01-2024

#### National Girl Child day

Date: January 24, 2024

Chief Guest: Dr. K.UMA, Gynaecologist, GVP Health Care & Medical Technology.



#### Introduction

National Girl Child Day, observed annually on January 24th in India, is a significant occasion aimed at raising awareness about the rights and welfare of girls. This day emphasizes the importance of gender equality, empowerment, and the elimination of discrimination against the girl child. As a gynaecologist at GVP Health Care & Medical Technology, it is crucial to understand and advocate for these issues, particularly in the context of our institution's diverse student body.



(Autonomous)

Madhurawada :: Visakhapatnam - 530 048



EEE Branch Accredited by NBA (2023-2026)

Accredited by NAAC with grade 'A' from 2022 to 2027









(Autonomous)

Madhurawada :: Visakhapatnam - 530 048





EEE Branch Accredited by NBA (2023-2026) Accredited by NAAC with grade 'A' fro