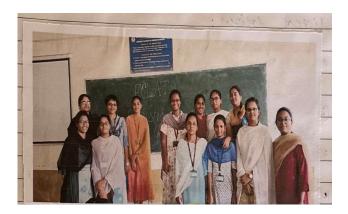

# **INAUGURATION DAY**

# Unveiling AIMERS - Artificial Intelligence & Machine Learning Engineers

- Date: 23rd November 2023
- Venue: Gayatri Vidya Parishad College of Engineering for Women (GVPCEW)
- Start Time: 11:00 AM
- Agenda Of The Program
  - 11:00 -11:05: Inviting Dignitaries to the Dias
  - 11:06 -11:09: Prayer Song
  - 11:10 -11:15: Lighting the Lamp
  - 11:16-11:24: Report and presentation of AIMERS activities by the students
  - 11:25-11:30: Badges Distribution of AIMERS by Dignitaries
  - 11:31-11:36: Address by president
  - 11:37-11:42: Address by HOD sir
  - 11:43-11:48: Address by Dean of R & D Dr.K.Raja Rajeswari mam
  - 11:49-11:51: Introduction of Guest of honor
  - 11:52-11:57: Address by Guest of honor
  - 11:58-12:00: Introduction of chief guest
  - 12:00-12:05: Address by chief guest
  - 12:06-12:16: Felicitation
  - 12:17-12:27: Prize distribution
  - 12:27-12:30: Vote of thanks by vice-president
  - 12:30-12:50 : Guest lecture by Tirumalesh Konathala sir
  - 1:30: Culturals