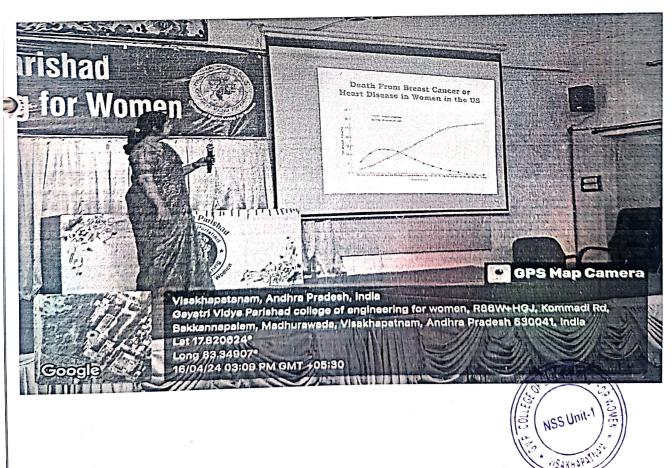

### Report on event 'TECHTALK ON INSPIRATIONAL WOMEN'

The ECLAT-A Club of the Department of Electronics and Communication Engineering, Gayatri Vidya Parishad College of Engineering for Women(Autonomous), Madhurawada, Visakhapatnam, organized an event 'Know Your Scientist' on 4<sup>th</sup> of March from 3:20pm for the II ECE -1 students of our college. The name of the event is 'TECHTALK ON INSPIRATIONAL WOMEN'.

This TED Talk event focused on inspirational women who have brought transformative changes to the world. Speakers highlighted the remarkable journeys, achievements, and contributions of these trailblazing women. Ten speakers actively shared their insights, making the session both empowering and deeply inspiring.

### **TECHTALK ON INSPIRATIONAL WOMEN**

Date: 4/03/24 Time:3:20-5:00 Venue:404