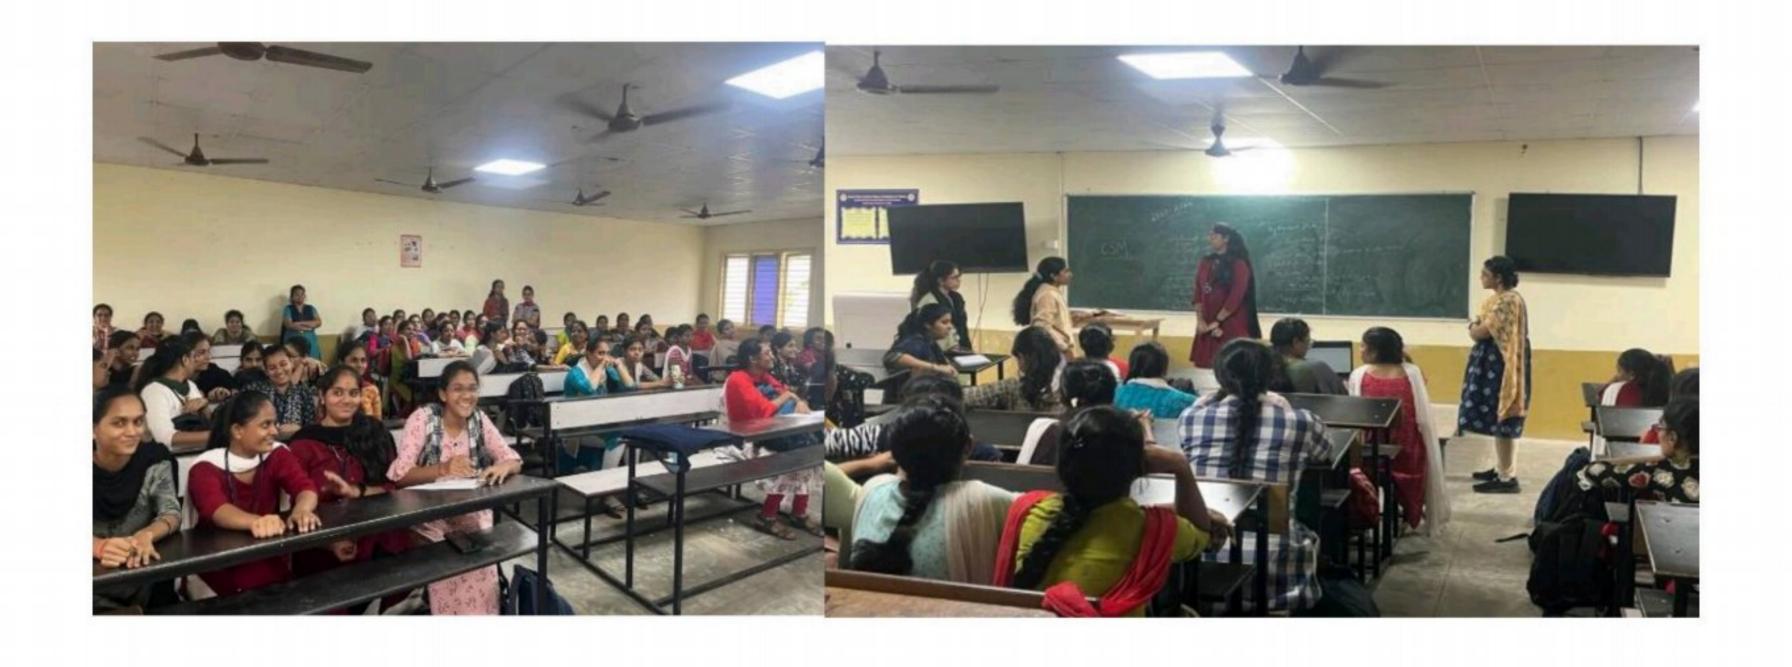

# **INAUGURATION DAY**

# Unveiling AIMERS - Artificial Intelligence & Machine Learning Engineers

- Date: 23rd November 2023
- Venue: Gayatri Vidya Parishad College of Engineering for Women (GVPCEW)
- Start Time: 11:00 AM
- Agenda Of The Program
  - 11:00 -11:05: Inviting Dignitaries to the Dias
  - 11:06 -11:09: Prayer Song
  - 11:10 -11:15: Lighting the Lamp
  - 11:16-11:24: Report and presentation of AIMERS activities by the students
  - 11:25-11:30: Badges Distribution of AIMERS by Dignitaries
  - 11:31-11:36: Address by president
  - 11:37-11:42: Address by HOD sir
  - 11:43-11:48: Address by Dean of R & D Dr.K.Raja Rajeswari mam
  - 11:49-11:51: Introduction of Guest of honor
  - 11:52-11:57: Address by Guest of honor
  - 11:58-12:00: Introduction of chief guest
  - 12:00-12:05: Address by chief guest
  - 12:06-12:16: Felicitation
  - 12:17-12:27: Prize distribution
  - 12:27-12:30: Vote of thanks by vice-president
  - 12:30-12:50 : Guest lecture by Tirumalesh Konathala sir
  - 1:30: Culturals

**3. Lighting the Lamp** (11:10 - 11:15): Symbolic of enlightenment and auspicious beginnings, the lamp was lit by the dignitaries, marking the inauguration of the event

**4. Report and Presentation of AIMERS Activities** (11:16 - 11:24): Students presented a comprehensive report detailing the activities and vision of the AIMERS club, shedding light on their endeavors in the realm of Artificial Intelligence and Machine Learning. Moreover, they elaborated on the club's journey, starting from the meticulous selection of its name to the careful selection of its members, providing a thorough account of every step taken along the way.