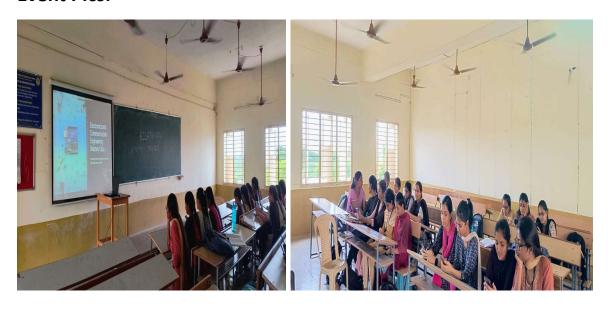

rganized an event 'TECHNICAL QUIZ' on **8**<sup>th</sup> **of August** from **1:40pm** for the **II ECE -1** students of our college.

The name of the event is **'TECHINICAL QUIZ'.** This quiz tested participants on the fundamentals of electronics and communication engineering. The event fostered a competitive spirit among students and encouraged them to enhance their technical knowledge.

#### **Event Highlights:**

• Student Participant Details:

| S.No. | Participant Details      | Count |
|-------|--------------------------|-------|
| 1.    | Total Number of Students | 66    |
|       | (2rdYear)                |       |

#### Winners:

• First Place: P. Vasundhara

• Second Place: G.Hema Likitha

#### **EVENT FLYER**:





Date: 3/08/24 Time:1:40-2:30 Venue:403

#### **Event Pics:**





Madhurawada :: Visakhapatnam – 530048 (Approved by AICTE, New Delhi and Affiliated to Andhra University, Visakhapatnam) (Accredited by NBA for B.Tech-CSE, ECE, IT and EEE ) Accredited by NAAC with A Grade from 2022-2023 to 2027-2028



#### **ECLAT-A CLUB**

Date: 03 - 08 - 2024

#### **CIRCULAR**

We are happy to inform to 3<sup>rd</sup> BTech ECE students of GVP College of Engineering for Women that the ECLAT-A Club is organizing **a Technical Quiz** on 3rd August 2024 from 1.00pm to 2.00pm.

Certificates will be given to the Winners by the ECLAT-A club of ECE Department, GVPCEW

Interested students are required to fill the Google Form link provided here.

#### https://forms.gle/grQffvwZykb6bWoGA

Last date for registration through Google Form is 26<sup>th</sup> August 2022, before 5