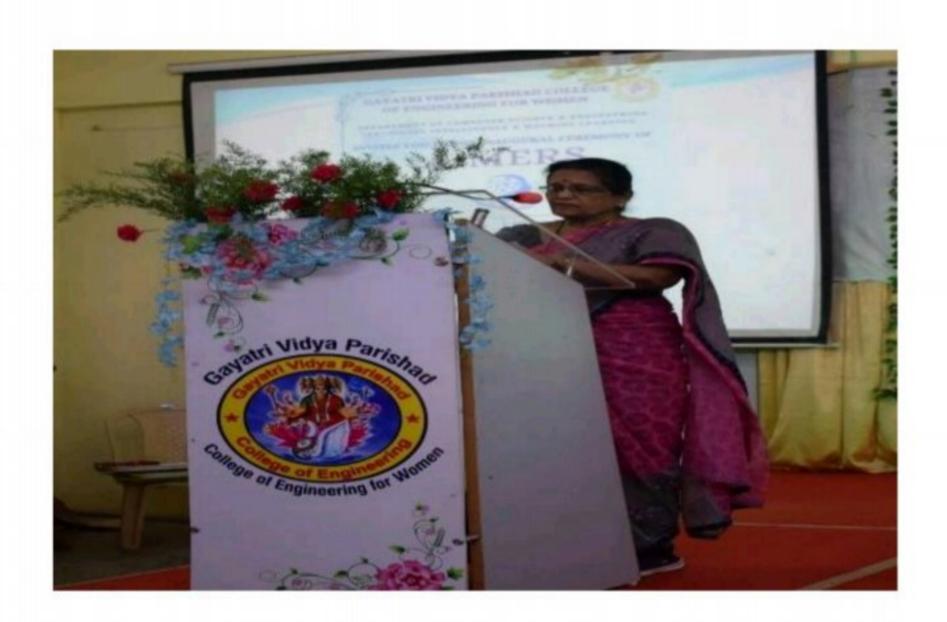

- Address by Dean of Research & Development (11:43 - 11:48): Dr. K. Raja Rajeswari, Deanof Research & Development, provided an inspirational message.

- Introduction and Address by Guest of Honor (11:49 - 11:57): Introduction of the Guest of Honor, Mr. Alok Soni, followed by his speech.