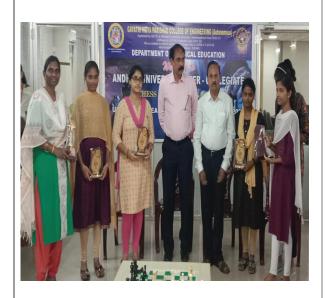

# 1. Puzzle Bug Fusion Challenge (Technical):

• **Date:** October 11th, 2023

• **Timings:** Evening 4:00pm to 4:30pm

- Overview: The technical event tested participants on programming and computer science basics through multiple-choice questions. It also included exercises where participants had to find and fix errors in code snippets.
- Objective: The challenge aimed to evaluate and improve participants' problem-solving skills, programming abilities, and understanding of computer science principles. It provided tasks covering various areas, helping participants refine their coding skills. By engaging in these kind of activities, participants deepened their understanding of programming concepts
- Winner: Konki Priyadarshini (2 CSM -1)

# 2. Girls Internal Hackathon (Technical-Ideathon):

- **Date:** November 11th-13th, 2023
- Overview: The ideathon provided a unique platform for participants to explore diverse domains and generate innovative ideas collaboratively. It emphasized inclusivity, aiming to create a supportive environment where everyone could contribute their perspectives..
- **Objective:** The hackathon aimed to stimulate creativity, collaboration, and ideation skills among participants. It focused on inspiring innovative thinking and developing solutions to real-world challenges within a supportive environment. A key goal was to encourage female student participation to bridge the gender gap in the tech sector.
- Winners:
  - 1. Madhugna Vedula(2 CSM-2)
  - 2. Tina Maheswari Kandrapu( 2 CSM-2)

# 3. Storytelling Event (Non-Technical):

• Date: November 20th, 2023

- Overview: The platform allowed AIMERS members to showcase their diverse talents beyond just technical skills. Through storytelling, members shared personal experiences and passions, emphasizing communication, creativity, leadership, and empathy. Unlike traditional platforms, this one focused on the multifaceted nature of its members, fostering community and understanding. It provided a space for authentic expression, encouraging members to share values, beliefs, and aspirations.
- Objective: The event aimed to promote inclusivity, creativity, and communication skills in the AI & ML field. It recognized that success in this domain relies on more than just technical knowledge. By embracing diverse talents and backgrounds, the event aimed to create an inclusive environment. Additionally, the event focused on enhancing communication skills, crucial for presenting research and collaborating effectively. Overall, it aimed to empower participants to succeed in AI & ML by fostering a diverse skill set and inclusive community.

• Winner: Konki Priyadarshini (2 CSM-1)

• Runner : P Rupa Sri (2 CSM-2)