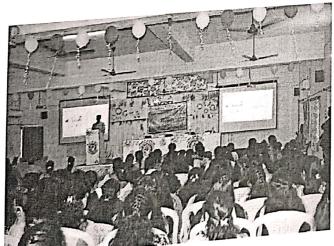

# **INAUGURATION DAY**

# Unveiling AIMERS - Artificial Intelligence & Machine Learning Engineers

- Date: 23rd November 2023
- Venue: Gayatri Vidya Parishad College of Engineering for Women (GVPCEW)
- Start Time: 11:00 AM
- Agenda Of The Program
  - 11:00 -11:05: Inviting Dignitaries to the Dias
  - 11:06 -11:09: Prayer Song
  - 11:10 -11:15: Lighting the Lamp
  - 11:16-11:24: Report and presentation of AIMERS activities by the students
  - 11:25-11:30: Badges Distribution of AIMERS by Dignitaries
  - 11:31-11:36: Address by president
  - 11:37-11:42: Address by HOD sir
  - 11:43-11:48: Address by Dean of R & D Dr.K.Raja Rajeswari mam
  - 11:49-11:51: Introduction of Guest of honor
  - 11:52-11:57: Address by Guest of honor
  - 11:58-12:00: Introduction of chief guest
  - 12:00-12:05: Address by chief guest
  - 12:06-12:16: Felicitation
  - 12:17-12:27: Prize distribution
  - 12:27-12:30: Vote of thanks by vice-president
  - 12:30-12:50 : Guest lecture by Tirumalesh Konathala sir
  - 1:30: Culturals