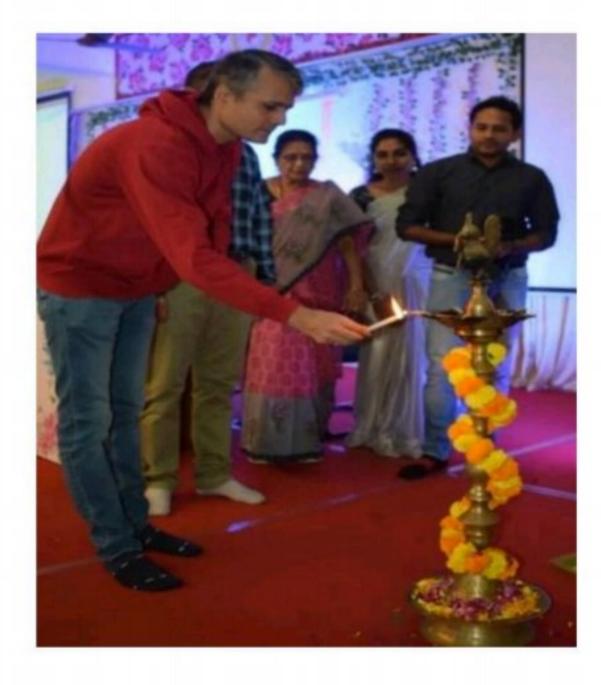

**3. Lighting the Lamp** (11:10 - 11:15): Symbolic of enlightenment and auspicious beginnings, the lamp was lit by the dignitaries, marking the inauguration of the event

**4. Report and Presentation of AIMERS Activities** (11:16 - 11:24): Students presented a comprehensive report detailing the activities and vision of the AIMERS club, shedding light on their endeavors in the realm of Artificial Intelligence and Machine Learning. Moreover, they elaborated on the club's journey, starting from the meticulous selection of its name to the careful selection of its members, providing a thorough account of every step taken along the way.