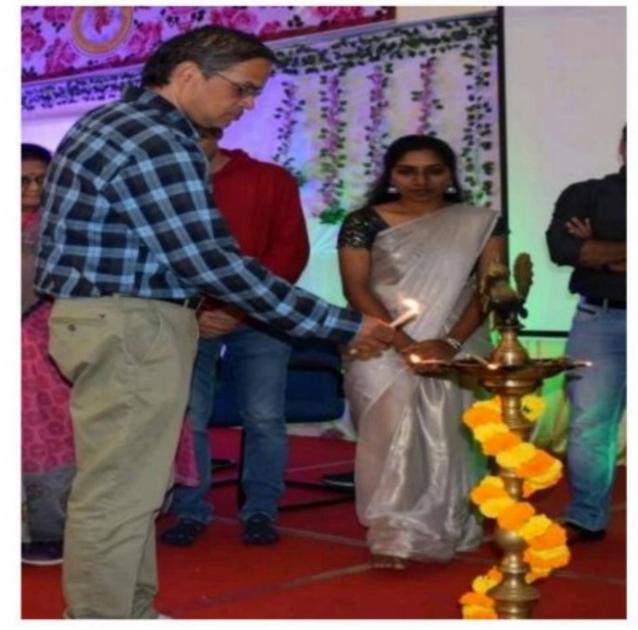

**3. Lighting the Lamp** (11:10 - 11:15): Symbolic of enlightenment and auspicious beginnings, the lamp was lit by the dignitaries, marking the inauguration of the event

**4. Report and Presentation of AIMERS Activities** (11:16 - 11:24): Students presented a comprehensive report detailing the activities and vision of the AIMERS club, shedding light on their endeavors in the realm of Artificial Intelligence and Machine Learning. Moreover, they elaborated on the club's journey, starting from the meticulous selection of its name to the careful selection of its members, providing a thorough account of every step taken along the way.

- Address by Dean of Research & Development (11:43 - 11:48): Dr. K. Raja Rajeswari, Deanof Research & Development, provided an inspirational message.

- Introduction and Address by Guest of Honor (11:49 - 11:57): Introduction of the Guest of Honor, Mr. Alok Soni, followed by his speech.