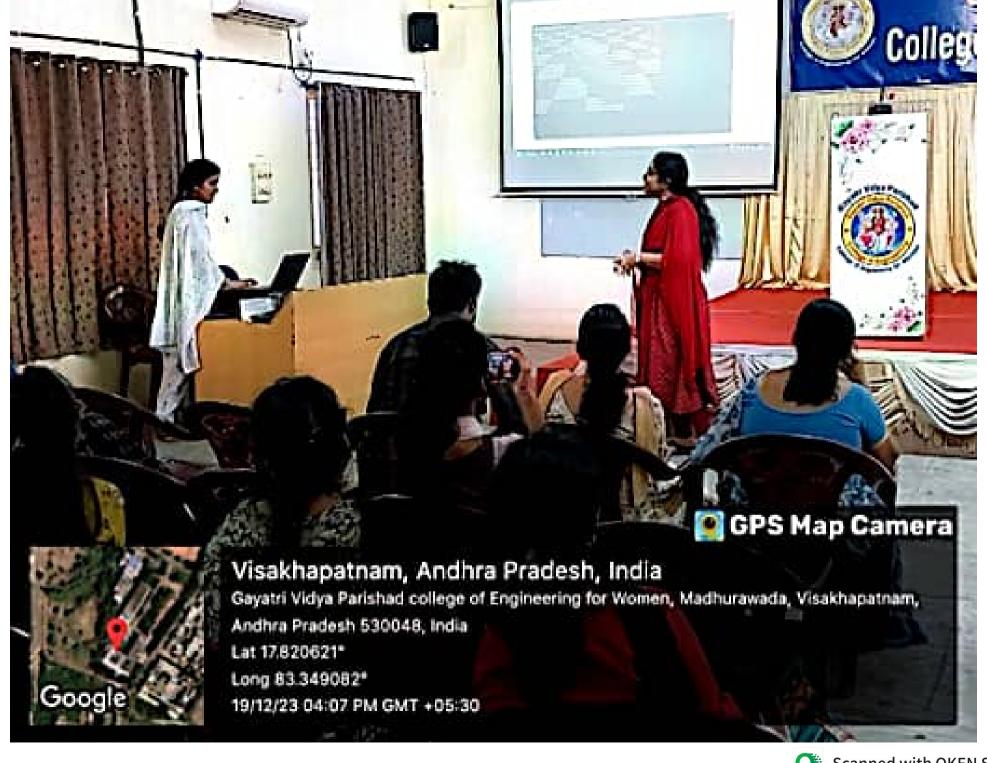

# 1. Puzzle Bug Fusion Challenge (Technical):

• **Date:** October 11th, 2023

• **Timings:** Evening 4:00pm to 4:30pm

- Overview: The technical event tested participants on programming and computer science basics through multiple-choice questions. It also included exercises where participants had to find and fix errors in code snippets.
- Objective: The challenge aimed to evaluate and improve participants' problem-solving skills, programming abilities, and understanding of computer science principles. It provided tasks covering various areas, helping participants refine their coding skills. By engaging in these kind of activities, participants deepened their understanding of programming concepts
- Winner: Konki Priyadarshini (2 CSM -1)

# 2. Girls Internal Hackathon (Technical-Ideathon):

- **Date:** November 11th-13th, 2023
- Overview: The ideathon provided a unique platform for participants to explore diverse domains and generate innovative ideas collaboratively. It emphasized inclusivity, aiming to create a supportive environment where everyone could contribute their perspectives..
- **Objective:** The hackathon aimed to stimulate creativity, collaboration, and ideation skills among participants. It focused on inspiring innovative thinking and developing solutions to real-world challenges within a supportive environment. A key goal was to encourage female student participation to bridge the gender gap in the tech sector.
- Winners:
  - 1. Madhugna Vedula(2 CSM-2)
  - 2. Tina Maheswari Kandrapu( 2 CSM-2)

# 3. Storytelling Event (Non-Technical):

• Date: November 20th, 2023

- Overview: The platform allowed AIMERS members to showcase their diverse talents beyond just technical skills. Through storytelling, members shared personal experiences and passions, emphasizing communication, creativity, leadership, and empathy. Unlike traditional platforms, this one focused on the multifaceted nature of its members, fostering community and understanding. It provided a space for authentic expression, encouraging members to share values, beliefs, and aspirations.
- Objective: The event aimed to promote inclusivity, creativity, and communication skills in the AI & ML field. It recognized that success in this domain relies on more than just technical knowledge. By embracing diverse talents and backgrounds, the event aimed to create an inclusive environment. Additionally, the event focused on enhancing communication skills, crucial for presenting research and collaborating effectively. Overall, it aimed to empower participants to succeed in AI & ML by fostering a diverse skill set and inclusive community.