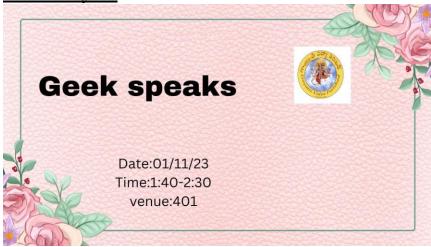

#### Report on event 'Geek Speaks'

The **ECLAT-A Club** of ECE Department organized this event on 31-10-2023 from 3:20pm for **II**<sup>nd</sup> **Year ECE** students.

The name of the event is 'Geek Speaks' Which is similar to snake and ladder game. After every throw participant gets a technical question to answer. If they answer it correctly they are awarded with extra throw.

#### **CIRCULAR**

We are happy to inform to 3<sup>rd</sup> BTech ECE students of GVP College of Engineering for Women that the ECLAT-A Club is organizing **a Geek Speaks** on 01th November 2023 from 1.00pm to 2.00pm.