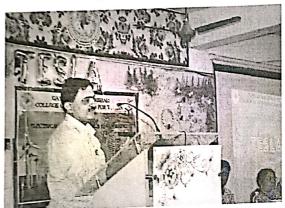

**9. Vote of Thanks** (12:27 - 12:30): The Vice President extended gratitude to all participants, organizers, and dignitaries for their invaluable contributions to the success of the event.

10. Guest Lecture by Tirumalesh Konathala (12:30 - 12:50): An enriching session by the Chief Guest provided insights into emerging trends in the field of technology