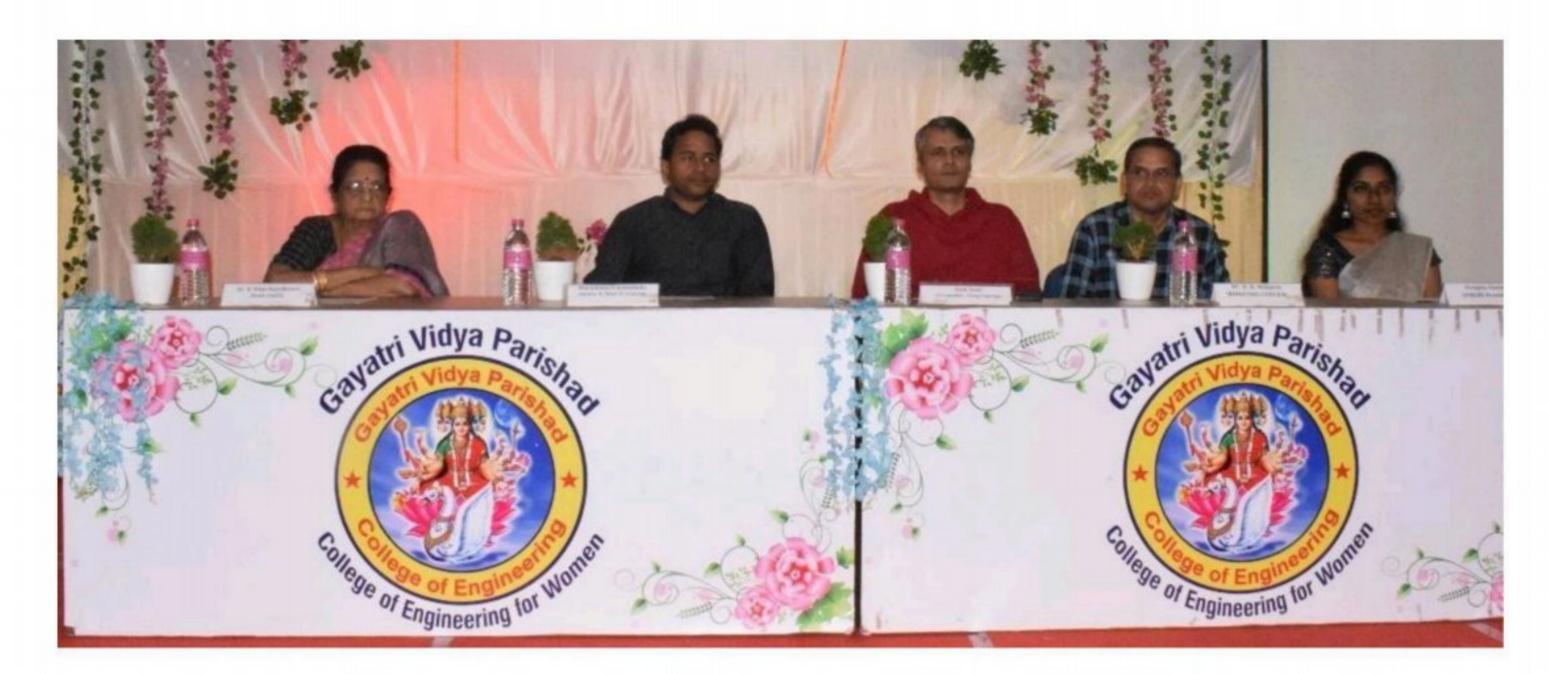

# 6. Addresses by Key Figures:

- **President's Address** (11:31 - 11:36): The President, Ms. Swapna, addressed the audience, expressing her experience in leading the club.

- **HOD's Address** (11:37 - 11:42): Dr. Dwiti Krishna Bebarta, HOD of CSM, delivered a speech offering his support and guidance.

- Address by Dean of Research & Development (11:43 - 11:48): Dr. K. Raja Rajeswari, Deanof Research & Development, provided an inspirational message.

- Introduction and Address by Guest of Honor (11:49 - 11:57): Introduction of the Guest of Honor, Mr. Alok Soni, followed by his speech.

- Introduction and Address by Chief Guest (11:58 - 12:05): Introduction of the Chief Guest, Mr. Tirumalesh Konathala, followed by his speech.

**7. Felicitation** (12:06 - 12:16): The felicitation of the Chief Guest and Guest of Honor by the department heads, which include the Vice Principal, the Dean of Research and Development, and the Head of Department for CSE (AI&ML), will serve as a formal gesture of respect and appreciation towards their distinguished presence and invaluable contributions to the event and the field of education.