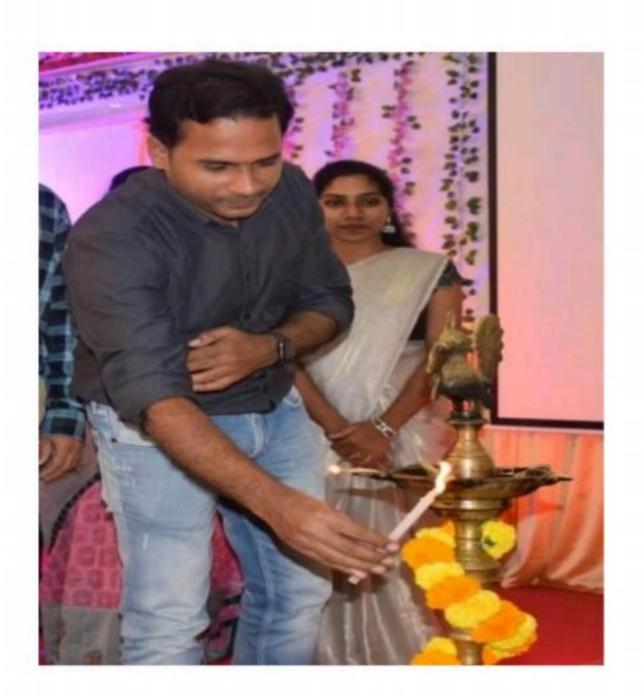

**3. Lighting the Lamp** (11:10 - 11:15): Symbolic of enlightenment and auspicious beginnings, the lamp was lit by the dignitaries, marking the inauguration of the event

**4. Report and Presentation of AIMERS Activities** (11:16 - 11:24): Students presented a comprehensive report detailing the activities and vision of the AIMERS club, shedding light on their endeavors in the realm of Artificial Intelligence and Machine Learning. Moreover, they elaborated on the club's journey, starting from the meticulous selection of its name to the careful selection of its members, providing a thorough account of every step taken along the way.

- Introduction and Address by Chief Guest (11:58 - 12:05): Introduction of the Chief Guest, Mr. Tirumalesh Konathala, followed by his speech.

**7. Felicitation** (12:06 - 12:16): The felicitation of the Chief Guest and Guest of Honor by the department heads, which include the Vice Principal, the Dean of Research and Development, and the Head of Department for CSE (AI&ML), will serve as a formal gesture of respect and appreciation towards their distinguished presence and invaluable contributions to the event and the field of education.