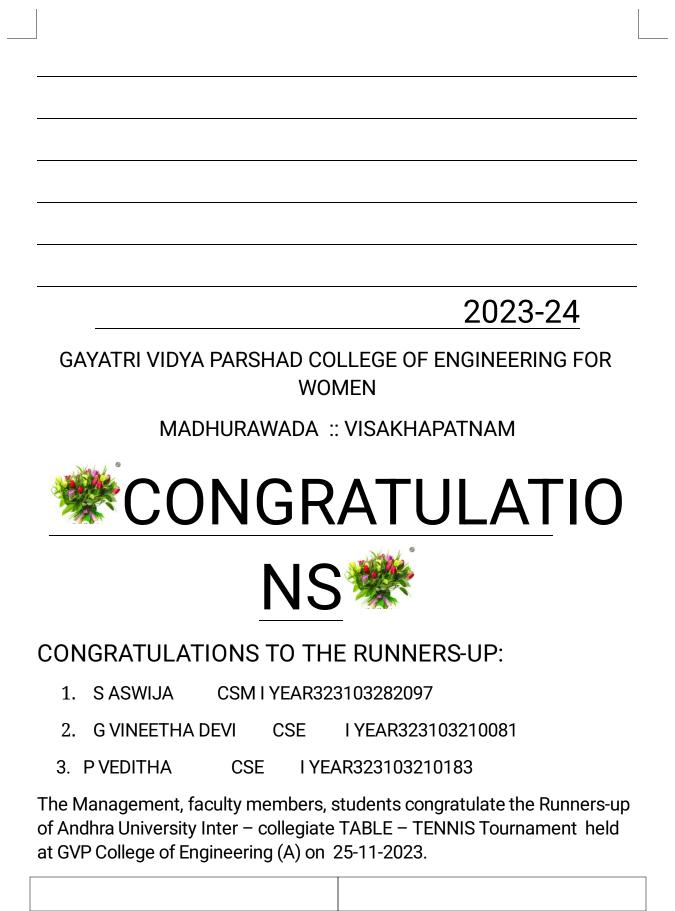

| tournament |            |                       | Visakhapatnam. |
| 40 | K Hema        | ECE          | Ballbadminton | AU Inter   | 10-02-2024 | 3 <sup>rd</sup> place | Samata Degree  |
|    |               | I year       |               | collegiate |            |                       | college,       |
|    |               | 323103212047 |               | tournament |            |                       | Visakhapatnam. |
| 41 | Sushmitha     | CSM          | Ballbadminton | AU Inter   | 10-02-2024 | 3 <sup>rd</sup> place | Samata Degree  |
|    |               | I year       |               | collegiate |            |                       | college,       |
|    |               |              |               | tournament |            |                       | Visakhapatnam. |







MADHURAWADA :: VISAKHAPATNAM







The Management, Staff and Students Congratulate S ASWIJA I CSM 323103282097 for being selected to represent ANDHRA UNIVERSITY at SOUTH ZONE INTER UNIVERSITY TABLE-TENNIS (WOMEN)
Competitions to be held at AMET University, Chennai during December  $22^{nd} - 24^{th}$  2023.

MADHURAWADA :: VISAKHAPATNAM

## **CONGRATULATIO**







## The Management, Staff and Students Congratulate:

Have got 3<sup>rd</sup> place of Andhra University Inter – collegiate CHESS Tournament held at GVP College of Engineering (A) on 30-11-2023.

- 1. A.DIVYA CSEII YEAR
- 2. B.PALLAVI CSE II YEAR

- 3. ASWINI CSELYEAR
- 4. RAKSHITHA CSELYEAR
- 5. VANISRI ECEI YEAR

MADHURAWADA :: VISAKHAPATNAM

# **CONGRATULATIO**









The Management, Staff and Students Congratulate

#