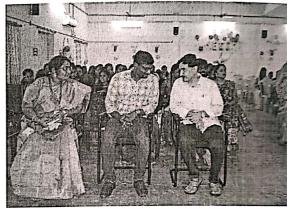

# Unveiling AIMERS - Artificial Intelligence & Machine Learning Engineers

- Date: 23rd November 2023
- Venue: Gayatri Vidya Parishad College of Engineering for Women (GVPCEW)
- Start Time: 11:00 AM
- Agenda Of The Program
  - 11:00 -11:05: Inviting Dignitaries to the Dias
  - 11:06 -11:09: Prayer Song
  - 11:10 -11:15: Lighting the Lamp
  - 11:16-11:24: Report and presentation of AIMERS activities by the students
  - 11:25-11:30: Badges Distribution of AIMERS by Dignitaries
  - 11:31-11:36: Address by president
  - 11:37-11:42: Address by HOD sir
  - 11:43-11:48: Address by Dean of R & D Dr.K.Raja Rajeswari mam
  - 11:49-11:51: Introduction of Guest of honor
  - 11:52-11:57: Address by Guest of honor
  - 11:58-12:00: Introduction of chief guest
  - 12:00-12:05: Address by chief guest
  - 12:06-12:16: Felicitation
  - 12:17-12:27: Prize distribution
  - 12:27-12:30: Vote of thanks by vice-president
  - 12:30-12:50 : Guest lecture by Tirumalesh Konathala sir
  - 1:30: Culturals

1. Inviting Dignitaries to the Dias (11:00 - 11:05): The event commenced with the welcoming of esteemed dignitaries to the stage, setting the tone for the auspicious occasion.

**2. Prayer Song** (11:06 - 11:09): A solemn moment of prayer, setting a reflective ambiance for the proceedings

**3. Lighting the Lamp** (11:10 - 11:15): Symbolic of enlightenment and auspicious beginnings, the lamp was lit by the dignitaries, marking the inauguration of the event

**4. Report and Presentation of AIMERS Activities** (11:16 - 11:24): Students presented a comprehensive report detailing the activities and vision of the AIMERS club, shedding light on their endeavors in the realm of Artificial Intelligence and Machine Learning. Moreover, they elaborated on the club's journey, starting from the meticulous selection of its name to the careful selection of its members, providing a thorough account of every step taken along the way.