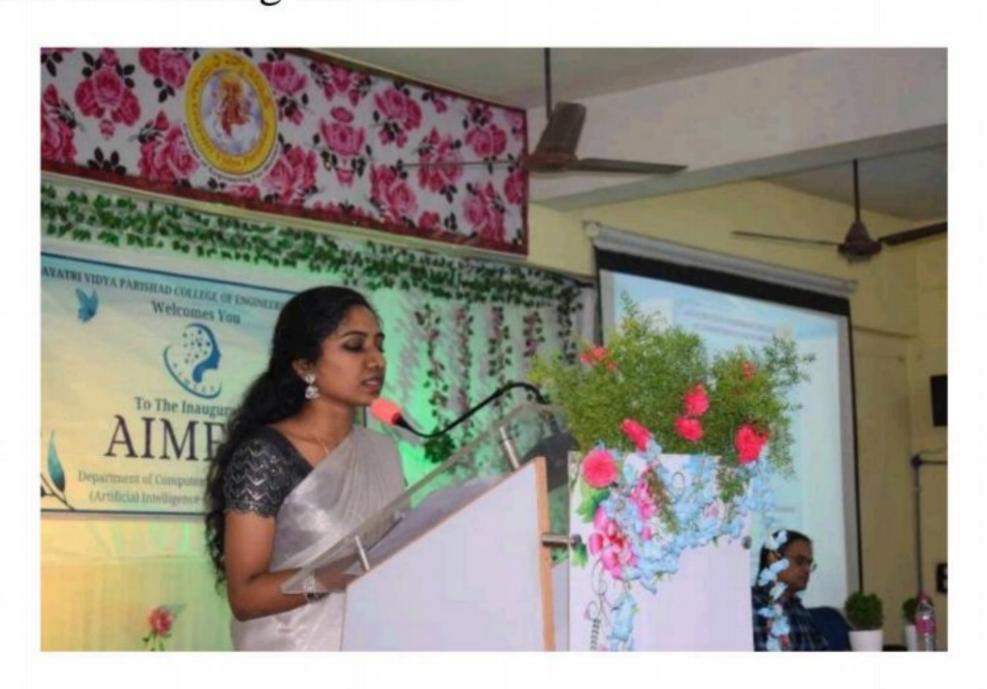

**3. Lighting the Lamp** (11:10 - 11:15): Symbolic of enlightenment and auspicious beginnings, the lamp was lit by the dignitaries, marking the inauguration of the event

**4. Report and Presentation of AIMERS Activities** (11:16 - 11:24): Students presented a comprehensive report detailing the activities and vision of the AIMERS club, shedding light on their endeavors in the realm of Artificial Intelligence and Machine Learning. Moreover, they elaborated on the club's journey, starting from the meticulous selection of its name to the careful selection of its members, providing a thorough account of every step taken along the way.

# 6. Addresses by Key Figures:

- **President's Address** (11:31 - 11:36): The President, Ms. Swapna, addressed the audience, expressing her experience in leading the club.

- **HOD's Address** (11:37 - 11:42): Dr. Dwiti Krishna Bebarta, HOD of CSM, delivered a speech offering his support and guidance.