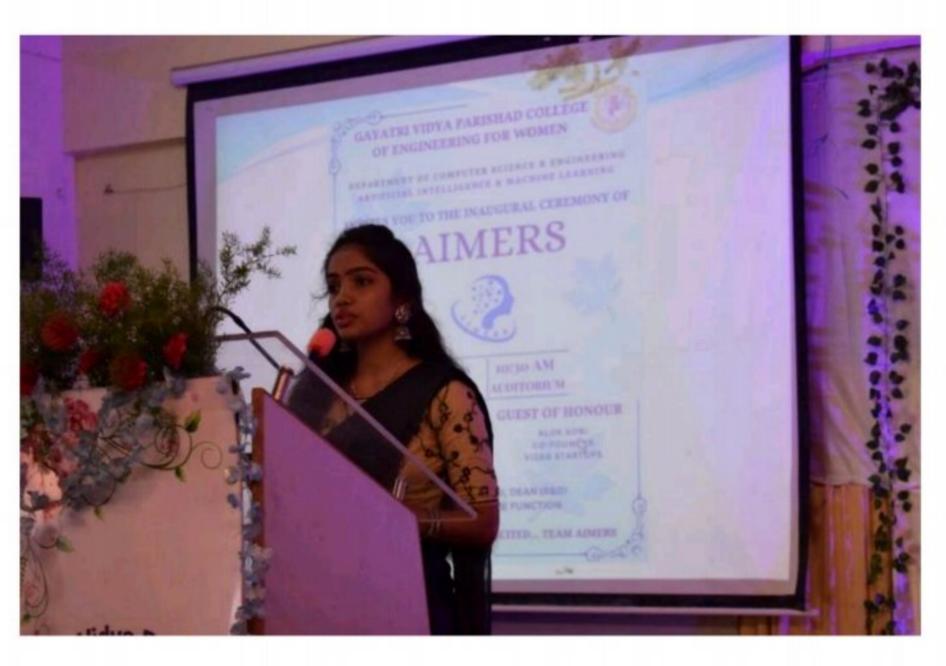

**3. Lighting the Lamp** (11:10 - 11:15): Symbolic of enlightenment and auspicious beginnings, the lamp was lit by the dignitaries, marking the inauguration of the event

**4. Report and Presentation of AIMERS Activities** (11:16 - 11:24): Students presented a comprehensive report detailing the activities and vision of the AIMERS club, shedding light on their endeavors in the realm of Artificial Intelligence and Machine Learning. Moreover, they elaborated on the club's journey, starting from the meticulous selection of its name to the careful selection of its members, providing a thorough account of every step taken along the way.