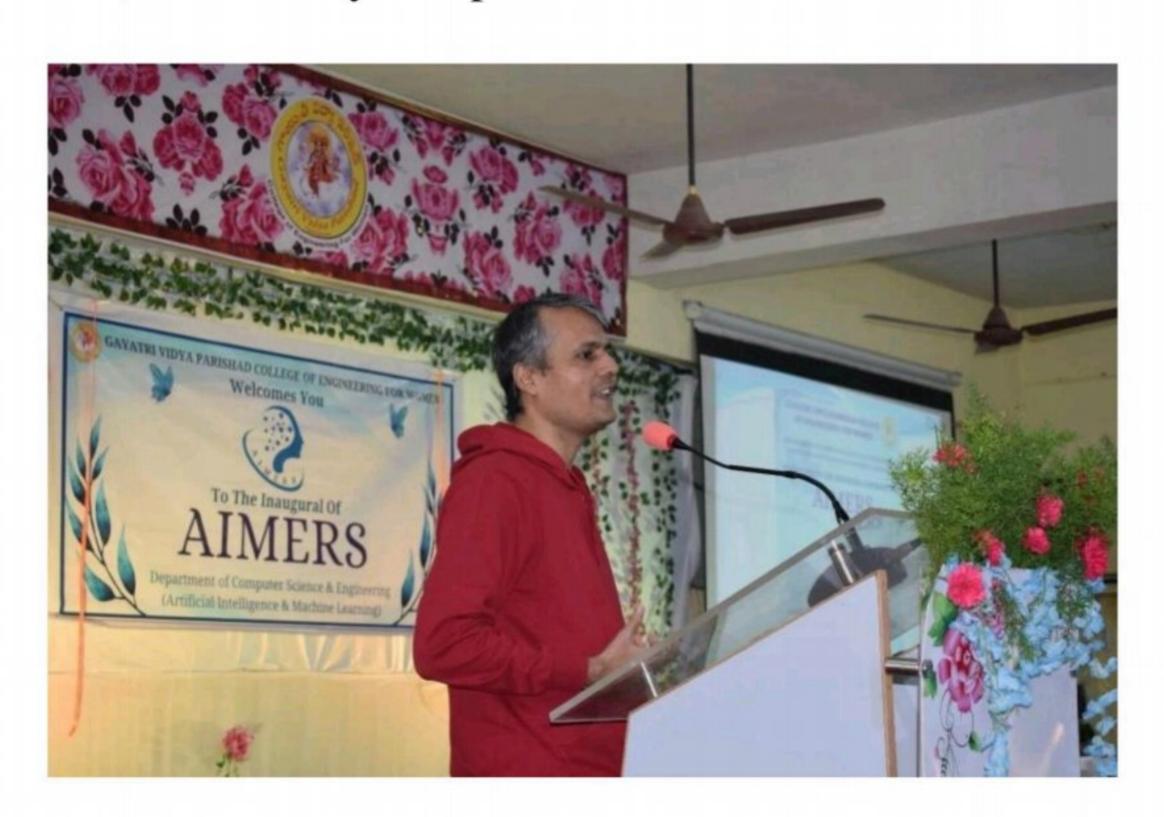

- Introduction and Address by Chief Guest (11:58 - 12:05): Introduction of the Chief Guest, Mr. Tirumalesh Konathala, followed by his speech.

**7. Felicitation** (12:06 - 12:16): The felicitation of the Chief Guest and Guest of Honor by the department heads, which include the Vice Principal, the Dean of Research and Development, and the Head of Department for CSE (AI&ML), will serve as a formal gesture of respect and appreciation towards their distinguished presence and invaluable contributions to the event and the field of education.

**9. Vote of Thanks** (12:27 - 12:30): The Vice President extended gratitude to all participants, organizers, and dignitaries for their invaluable contributions to the success of the event.

10. Guest Lecture by Tirumalesh Konathala (12:30 - 12:50): An enriching session by the Chief Guest provided insights into emerging trends in the field of technology