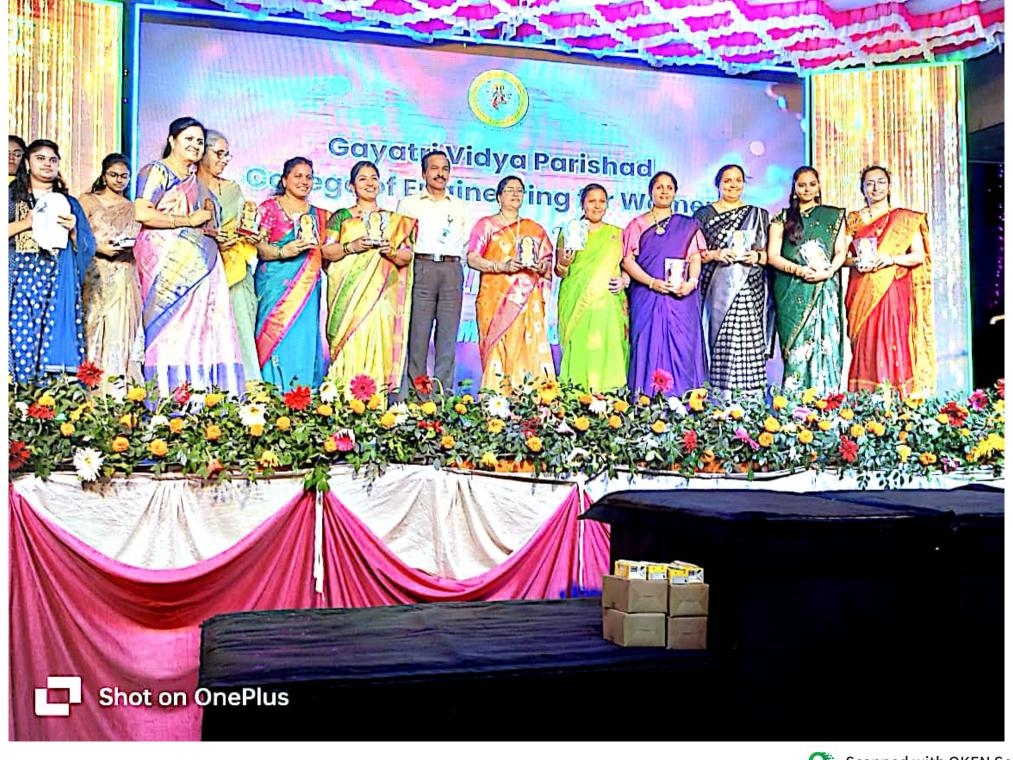

# Unveiling AIMERS - Artificial Intelligence & Machine Learning Engineers

- Date: 23rd November 2023
- Venue: Gayatri Vidya Parishad College of Engineering for Women (GVPCEW)
- Start Time: 11:00 AM
- Agenda Of The Program
  - 11:00 -11:05: Inviting Dignitaries to the Dias
  - 11:06 -11:09: Prayer Song
  - 11:10 -11:15: Lighting the Lamp
  - 11:16-11:24: Report and presentation of AIMERS activities by the students
  - 11:25-11:30: Badges Distribution of AIMERS by Dignitaries
  - 11:31-11:36: Address by president
  - 11:37-11:42: Address by HOD sir
  - 11:43-11:48: Address by Dean of R & D Dr.K.Raja Rajeswari mam
  - 11:49-11:51: Introduction of Guest of honor
  - 11:52-11:57: Address by Guest of honor
  - 11:58-12:00: Introduction of chief guest
  - 12:00-12:05: Address by chief guest
  - 12:06-12:16: Felicitation
  - 12:17-12:27: Prize distribution
  - 12:27-12:30: Vote of thanks by vice-president
  - 12:30-12:50 : Guest lecture by Tirumalesh Konathala sir
  - 1:30: Culturals

- Introduction and Address by Chief Guest (11:58 - 12:05): Introduction of the Chief Guest, Mr. Tirumalesh Konathala, followed by his speech.

**7. Felicitation** (12:06 - 12:16): The felicitation of the Chief Guest and Guest of Honor by the department heads, which include the Vice Principal, the Dean of Research and Development, and the Head of Department for CSE (AI&ML), will serve as a formal gesture of respect and appreciation towards their distinguished presence and invaluable contributions to the event and the field of education.

**8. Prize Distribution** (12:17 - 12:27): In the journey through CSM, filled with challenges and opportunities like hackathons and competitions, AIMERS organized events to boost student participation in technical and ethical fields. Dignitaries rewarded outstanding achievements, motivating students to excel in different areas.