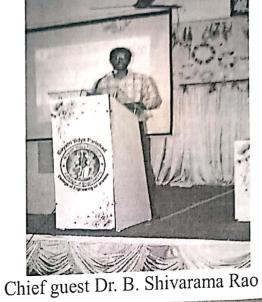

- Introduction and Address by Chief Guest (11:58 - 12:05): Introduction of the Chief Guest, Mr. Tirumalesh Konathala, followed by his speech.

**7. Felicitation** (12:06 - 12:16): The felicitation of the Chief Guest and Guest of Honor by the department heads, which include the Vice Principal, the Dean of Research and Development, and the Head of Department for CSE (AI&ML), will serve as a formal gesture of respect and appreciation towards their distinguished presence and invaluable contributions to the event and the field of education.