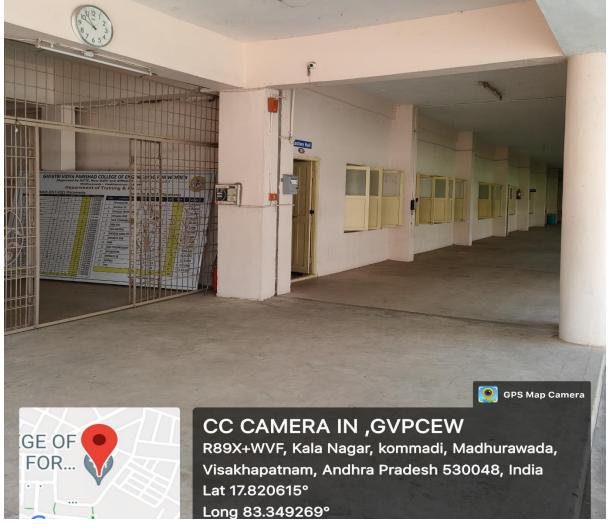

## **IT FACILITIES IN THE CAMPUS**

DIGITAL LIBRARY, GVPCEW R89X+WVF, Kala Nagar,kommadi, Madhurawada, Visakhapatnam, Andhra Pradesh 530048, India Lat 17.82036° Long 83.349151°