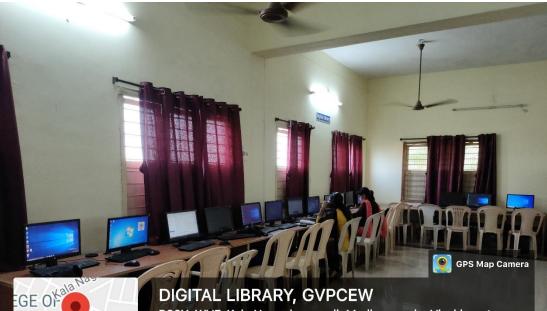

## **IT FACILITIES IN THE CAMPUS**

DIGITAL LIBRARY, GVPCEW R89X+WVF, Kala Nagar,kommadi, Madhurawada, Visakhapatnam, Andhra Pradesh 530048, India Lat 17.82036° Long 83.349151°