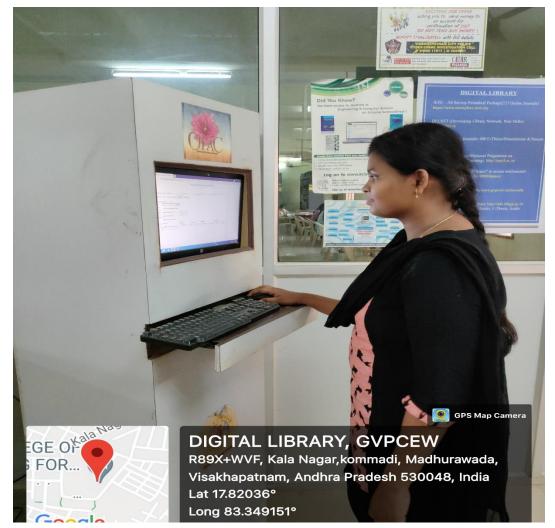

## **IT FACILITIES IN THE CAMPUS**

DIGITAL LIBRARY, GVPCEW R89X+WVF, Kala Nagar,kommadi, Madhurawada, Visakhapatnam, Andhra Pradesh 530048, India Lat 17.82036° Long 83.349151°