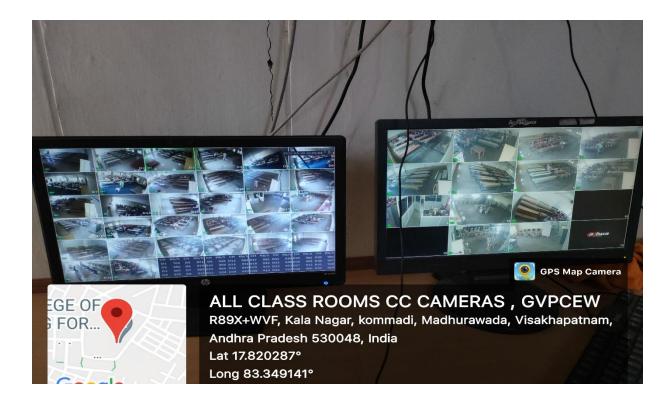

## **IT FACILITIES IN THE CAMPUS**

DIGITAL LIBRARY, GVPCEW R89X+WVF, Kala Nagar,kommadi, Madhurawada, Visakhapatnam, Andhra Pradesh 530048, India Lat 17.82036° Long 83.349151°