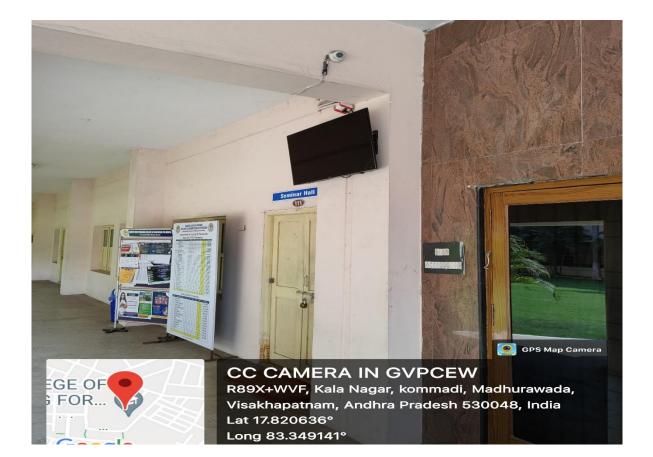

## **IT FACILITIES IN THE CAMPUS**

DIGITAL LIBRARY, GVPCEW R89X+WVF, Kala Nagar,kommadi, Madhurawada, Visakhapatnam, Andhra Pradesh 530048, India Lat 17.82036° Long 83.349151°