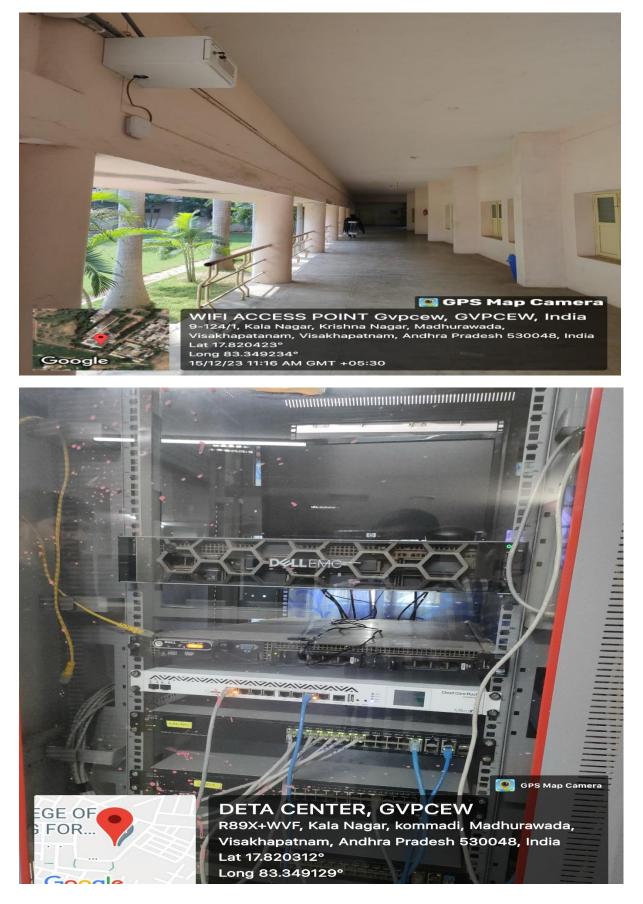

## **IT FACILITIES IN THE CAMPUS**

DIGITAL LIBRARY, GVPCEW R89X+WVF, Kala Nagar,kommadi, Madhurawada, Visakhapatnam, Andhra Pradesh 530048, India Lat 17.82036° Long 83.349151°