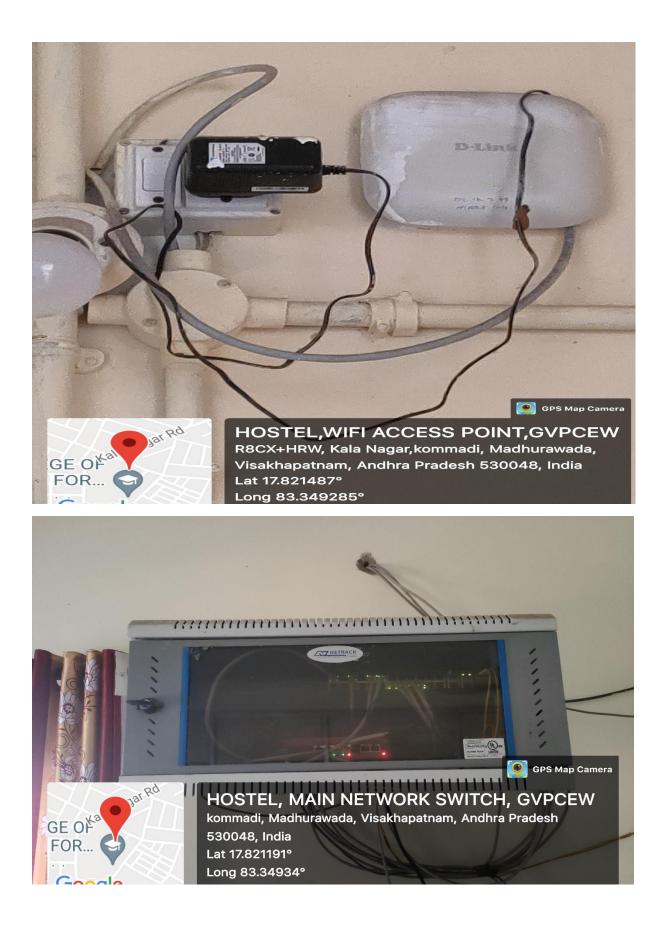

## **IT FACILITIES IN THE CAMPUS**

DIGITAL LIBRARY, GVPCEW R89X+WVF, Kala Nagar,kommadi, Madhurawada, Visakhapatnam, Andhra Pradesh 530048, India Lat 17.82036° Long 83.349151°