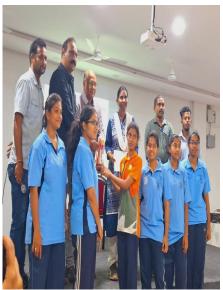

#### GAYATRI VIDYA PARISHAD COLLEGE OF ENGINEERING FOR WOMEN

KOMMADI, MADHURAWADA, VISAKHAPATNAM - 530 048

(Approved by AICTE, New Delhi, Affiliated to Anohra University, Visakhapatnam)

Accredited by National Board of Accreditation [NBA] for B.Tech CSE, ECE and IT - valid from 2019-22 and 2022-25)

(ACCREDITED BY NATIONAL BOARD OF ACCREDITATION[NBA] FOR B.TECH EEË VALID FROM 2023-24 TO 2025-2026)

(Accredited by National Assesment and Accreditation Council [NAAC] with A Grade- valid from 2022-27)

(Phone: +91-891-2739144, 2739124, 2719125, 2719127 Email Id: gypcew@gmail.com , info@gypcew.ac.in)

### **SPORTS**

### ANDHRA UNIVERSITY INTER - COLLEGIATE BADMINTON TOURNAMENT





#### SOUTH ZONE INTER UNIVERSITY VOLLEYBALL



#### GAYATRI VIDYA PARISHAD COLLEGE OF ENGINEERING FOR WOMEN

KOMMADI, MADHURAWADA, VISAKHAPATNAM - 530 048
(APPROVED BY AICTE, New Delhi, Affiliated to Andhra University, Visakhapatnam ) (Accredited by National Board of Accreditation [NBA] for B.Tech CSE, ECE and IT - valid from 2019-22 and 2022-25) (ACCREDITED BY NATIONAL BOARD OF ACCREDITATION[NBA] FOR B.TECH EEE VALID FROM 2023-24 TO 2025-2026)

(ACCREDITED BY NATIONAL ASSESSMENT AND ACCREDITATION COUNCIL [NAAC] WITH A GRADE- VALID FROM 2022-27)

(Phone: +91-891-2739144, 2739124, 2719125, 2719127 Email Id: gvpcew@gmail.com , info@gvpcew.ac.in)

#### GOLD MEDAL IN STATE LEVEL KHELO INDIA WOMENS KICKBOXING LEAGUE







### ANDHRA UNIVERSITY INTER – COLLEGIATE CHESS TOURNAMENT





#### GA