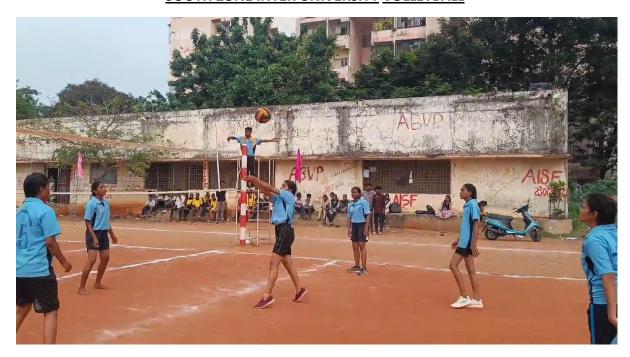

#### GAYATRI VIDYA PARISHAD COLLEGE OF ENGINEERING FOR WOMEN

KOMMADI, MADHURAWADA, VISAKHAPATNAM - 530 048

(Approved by AICTE, New Delhi, Affiliated to Anohra University, Visakhapatnam)

Accredited by National Board of Accreditation [NBA] for B.Tech CSE, ECE and IT - valid from 2019-22 and 2022-25)

(ACCREDITED BY NATIONAL BOARD OF ACCREDITATION[NBA] FOR B.TECH EEË VALID FROM 2023-24 TO 2025-2026)

(Accredited by National Assesment and Accreditation Council [NAAC] with A Grade- valid from 2022-27)

(Phone: +91-891-2739144, 2739124, 2719125, 2719127 Email Id: gypcew@gmail.com , info@gypcew.ac.in)

### **SPORTS**

### ANDHRA UNIVERSITY INTER - COLLEGIATE BADMINTON TOURNAMENT





#### SOUTH ZONE INTER UNIVERSITY VOLLEYBALL



#### GAYATRI VIDYA PARISHAD COLLEGE OF ENGINEERING FOR WOMEN

KOMMADI, MADHURAWADA, VISAKHAPATNAM - 530 048
(APPROVED BY AICTE, New Delhi, Affiliated to Andhra University, Visakhapatnam ) (Accredited by National Board of Accreditation [NBA] for B.Tech CSE, ECE and IT - valid from 2019-22 and 2022-25) (ACCREDITED BY NATIONAL BOARD OF ACCREDITATION[NBA] FOR B.TECH EEE VALID FROM 2023-24 TO 2025-2026)

(ACCREDITED BY NATIONAL ASSESSMENT AND ACCREDITATION COUNCIL [NAAC] WITH A GRADE- VALID FROM 2022-27)

(Phone: +91-891-2739144, 2739124, 2719125, 2719127 Email Id: gvpcew@gmail.com , info@gvpcew.ac.in)

#### GOLD MEDAL IN STATE LEVEL KHELO INDIA WOMENS KICKBOXING LEAGUE







### ANDHRA UNIVERSITY INTER – COLLEGIATE CHESS TOURNAMENT





#### GAYATRI VIDYA PARISHAD COLLEGE OF ENGINEERING FOR