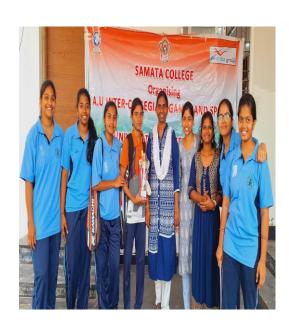

#### GAYATRI VIDYA PARISHAD COLLEGE OF ENGINEERING FOR WOMEN

KOMMADI, MADHURAWADA, VISAKHAPATNAM - 530 048

(Approved by AICTE, New Delhi, Affiliated to Anohra University, Visakhapatnam)

Accredited by National Board of Accreditation [NBA] for B.Tech CSE, ECE and IT - valid from 2019-22 and 2022-25)

(ACCREDITED BY NATIONAL BOARD OF ACCREDITATION[NBA] FOR B.TECH EEË VALID FROM 2023-24 TO 2025-2026)

(Accredited by National Assesment and Accreditation Council [NAAC] with A Grade- valid from 2022-27)

(Phone: +91-891-2739144, 2739124, 2719125, 2719127 Email Id: gypcew@gmail.com , info@gypcew.ac.in)

### **SPORTS**

### ANDHRA UNIVERSITY INTER - COLLEGIATE BADMINTON TOURNAMENT





#### SOUTH ZONE INTER UNIVERSITY VOLLEYBALL



#### GAYATRI VIDYA PARISHAD COLLEGE OF ENGINEERING FOR WOMEN

KOMMADI, MADHURAWADA, VISAKHAPATNAM - 530 048
(APPROVED BY AICTE, New Delhi, Affiliated to Andhra University, Visakhapatnam ) (Accredited by National Board of Accreditation [NBA] for B.Tech CSE, ECE and IT - valid from 2019-22 and 2022-25) (ACCREDITED BY NATIONAL BOARD OF ACCREDITATION[NBA] FOR B.TECH EEE VALID FROM 2023-24 TO 2025-2026)

(ACCREDITED BY NATIONAL ASSESSMENT AND ACCREDITATION COUNCIL [NAAC] WITH A GRADE- VALID FROM 2022-27)

(Phone: +91-891-2739144, 2739124, 2719125, 2719127 Email Id: gvpcew@gmail.com , info@gvpcew.ac.in)

#### GOLD MEDAL IN STATE LEVEL KHELO INDIA WOMENS KICKBOXING LEAGUE







### ANDHRA UNIVERSITY INTER – COLLEGIATE CHESS TOURNAMENT





####