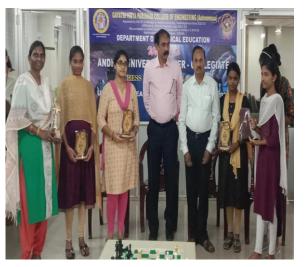

AMENT





#### SOUTH ZONE INTER UNIVERSITY VOLLEYBALL



#### GAYATRI VIDYA PARISHAD COLLEGE OF ENGINEERING FOR WOMEN

KOMMADI, MADHURAWADA, VISAKHAPATNAM - 530 048
(APPROVED BY AICTE, New Delhi, Affiliated to Andhra University, Visakhapatnam ) (Accredited by National Board of Accreditation [NBA] for B.Tech CSE, ECE and IT - valid from 2019-22 and 2022-25) (ACCREDITED BY NATIONAL BOARD OF ACCREDITATION[NBA] FOR B.TECH EEE VALID FROM 2023-24 TO 2025-2026)

(ACCREDITED BY NATIONAL ASSESSMENT AND ACCREDITATION COUNCIL [NAAC] WITH A GRADE- VALID FROM 2022-27)

(Phone: +91-891-2739144, 2739124, 2719125, 2719127 Email Id: gvpcew@gmail.com , info@gvpcew.ac.in)

#### GOLD MEDAL IN STATE LEVEL KHELO INDIA WOMENS KICKBOXING LEAGUE







### ANDHRA UNIVERSITY INTER – COLLEGIATE CHESS TOURNAMENT





#### GAYATRI VIDYA PARISHAD COLLEGE OF ENGINEERING FOR WOMEN

KOMMADI, MADHURAWADA, VISAKHAPATNAM - 530 048

(APPROVED BY AICTE, New Delhi, Affiliated to Andhra University, Visakhapatnam)

(Accredited by National Board of Accreditation [NBA] for B-Tech CSE, ECE and IT - valid from 2019-22 and 2022-25)

(ACCREDITED BY NATIONAL BOARD OF ACCREDITATION[NBA] FOR B.TECH EEE VALID FROM 2023-24 TO 2025-2026)
(Accredited by National Assesment and Accreditation Council [NAAC] with A Grade- valid from 2022-27)
(Phone: +91-891-2739144, 2739124, 2719125, 2719127 Email Id: gypcew@gmail.com , info@gypcew.ac.in)

#### ANDHRA UNIVERSITY INTER – COLLEGIATE TABLE – TENNIS TOURNAMENT





### **GAMES- OUT DOOR**

(VOLLEYBALL- COURT 1 & 2, THROWBALL- COURT-1 & 2, TENNICOIT-1, BASKETBALL, BALL BADMINTON, SHUT