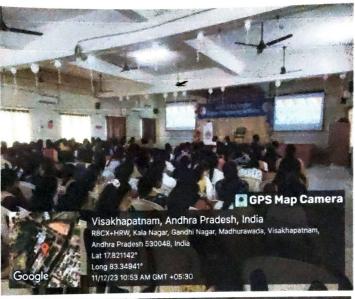

#### Viksit Bharat@2047

As per the communication of AICTE, the necessary arrangements were made in the college auditorium on the occasion of launching a major initiative called "Viksit Bharat@2047" by our Hon'ble Prime Minister Sri Narendra Modi on 11th December, 2023 at 10.00 am.

Around 180 students and 45 faculty members have watched the live webcast. At the end, 3 of our students have narrated the gist of the address given by the Hon'ble Prime Minister.

The NSS Coordinator of the college has explained the students about the post event activities which can be carried out on the MyGov portal as given by AICTE.