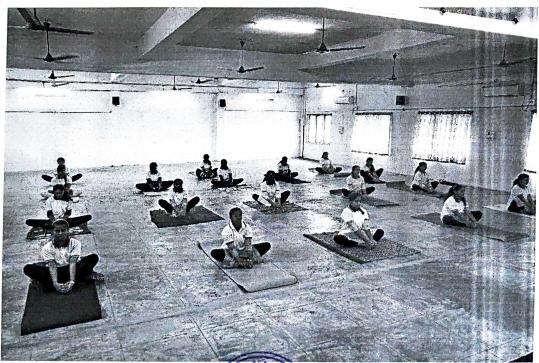

CSE, ECE and IT Courses Re Accredited by NBA 2022-2025

Ph : 0891-2739144

Fax : 0891-2526639

e-mail: gvpcew@gmail.com

On June 21st, 2023, GVPCEW celebrated the 9th International Yoga Day with great enthusiasm under the NSS Unit and coordinated by physical director, N. Mangala Gowri, S.V.Satyanarayana Garu, Yoga Trainer and was attended by around 65 members (staff and students).

The objective of this year's celebration, themed "Yoga for Vasudhaiva Kutumbakam," was to connect with a larger global community and promote the widespread adoption of yoga in every village in India.

The program kicked off with warm-up exercises, during which all faculty members actively participated. They guided through various sitting and standing asanas, with simultaneous explanations of their significance. The instructors emphasized the importance of incorporating yoga into daily life and maintaining harmony between the body and mind. The session lasted for over an hour, witnessing active participation and engagement from all attendees. The yoga instructors provided detailed explanations of each pose and offered guidance on precautions to taken. Undoubtedly, it proved to be a successful event.