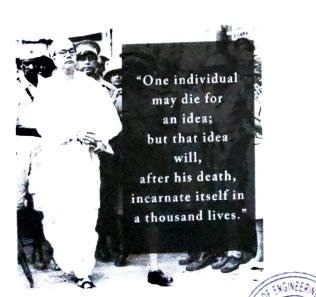

t Presidency College, Calcutta.







- His parents sent him to the University of Cambridge in England to prepare for the Indian Civil Service (ICS) examination.
- In 1920, he resigned from his highly-paid ICS position.

# Netaji's Contributions:

He left home to participate in India's independence movement and became a member of the Indian National Congress.









He revived the Indian National Army, popularly known as 'Azad Hind Fauj' in 1943 which was initially formed in 1942 by Rash Behari Bose. The assault by the INA, no matter how short-lived it was, was an important factor that eventually contributed to the British decision to stop their operations and shift back to their own land. This, in the end, did pave the way for India's independence.

**Quotes by Netaji:** 

NSS Unit-1









"We have a grim fight ahead u
for
the enemy is powerful,
unscrupulous and ruthless. It
this final march to freedom,
you will have to face hunger
privation, forced marches an
death. Only when you
pass this test will freedom be
yours."

# Why subhash chandrabose is called "Netaji"?

The title "Netaji" for Subhash Chandra Bose was first given to him by Indian soldiers of the Azad Hind Fauj (Indian National Army) during the freedom struggle against British colonial rule in India. The term "Netaji" is a combination of two Hindi words: "neta," meaning leader, and "ji," a term of respect. The soldiers used this title to acknowledge Bose's leadership and role as their commander during the fight for India's independence.



to India's struggle for independence, every year on 23rd January, S