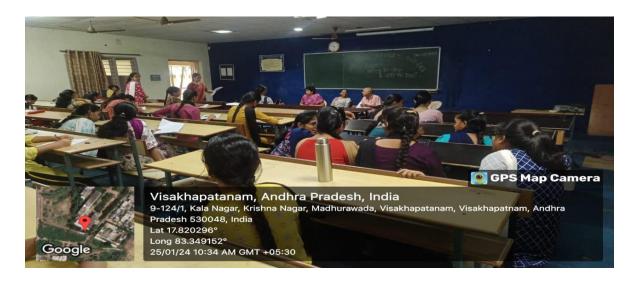

#### Viksit Bharat@2047

As per the communication of AICTE, the necessary arrangements were made in the college auditorium on the occasion of launching a major initiative called "Viksit Bharat@2047" by our Hon'ble Prime Minister Sri Narendra Modi on 11th December, 2023 at 10.00 am.

Around 180 students and 45 faculty members have watched the live webcast. At the end, 3 of our students have narrated the gist of the address given by the Hon'ble Prime Minister.

The NSS Coordinator of the college has explained the students about the post event activities which can be carried out on the MyGov portal as given by AICTE.