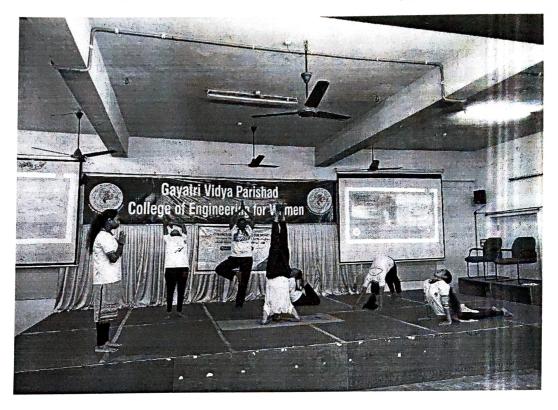

The objective of this year's celebration, themed "Yoga for Vasudhaiva Kutumbakam," was to connect with a larger global community and promote the widespread adoption of yoga in every village in India.

The program kicked off with warm-up exercises, during which all faculty members actively participated. They guided through various sitting and standing asanas, with simultaneous explanations of their significance. The instructors emphasized the importance of incorporating yoga into daily life and maintaining harmony between the body and mind. The session lasted for over an hour, witnessing active participation and engagement from all attendees. The yoga instructors provided detailed explanations of each pose and offered guidance on precautions to taken. Undoubtedly, it proved to be a successful event.

: 0891-2739144

Fax: 0891-2526639

The Session was ended with the chant of auspicious Gayatri Mantra.

INTERNATIONAL/OGA DAY

June-21-2023