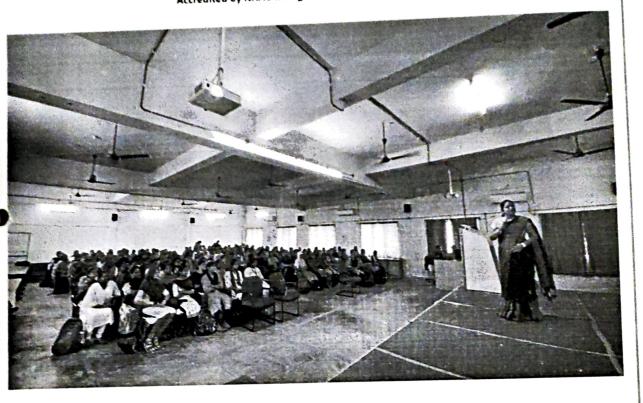

### A Report on INTERNATIONAL YOGA DAY, JUNE 21, 2023

The <u>International Day of Yoga</u> has been celebrated annually on <u>21 June</u> since 2015, following its inception in the United Nations General Assembly in 2014. Yoga is a physical, mental and spiritual practice which originated in India. The idea of an International Day of Yoga was first proposed by the current Prime Minister of India, Narendra Modi, during his speech at the United Nations General Assembly (UNGA), on 27 September 2014, as it is the longest day of the year in the Northern Hemisphere and shares a special significance in many parts of the world.

CSE, ECE and IT Courses Re Accredited by NBA 2022-2025

Ph : 0891-2739144

Fax : 0891-2526639

e-mail: gvpcew@gmail.com

On June 21st, 2023, GVPCEW celebrated the 9th International Yoga Day with great enthusiasm under the NSS Unit and coordinated by physical director, N. Mangala Gowri, S.V.Satyanarayana Garu, Yoga Trainer and was attended by around 65 members (staff and students).

The objective of this year's celebration, themed "Yoga for Vasudhaiva Kutumbakam," was to connect with a larger global community and promote the widespread adoption of yoga in every village in India.

The program kicked off with warm-up exercises, during which all faculty members actively participated. They guided through various sitting and standing asanas, with simultaneous explanations of their significance. The instructors emphasized the importance of incorporating yoga into daily life and maintaining harmony between the body and mind. The session lasted for over an hour, witnessing active participation and engagement from all attendees. The yoga instructors provided detailed explanations of each pose and offered guidance on precautions to taken. Undoubtedly, it proved to be a successful event.