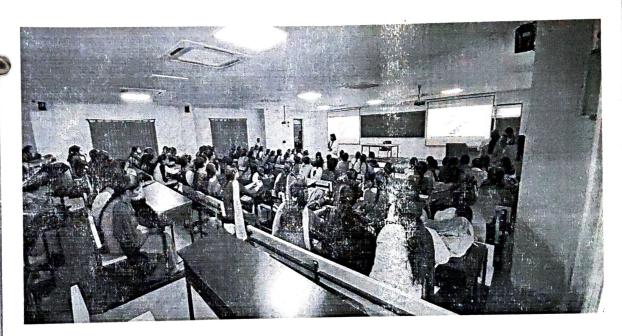

#### Viksit Bharat@2047

As per the communication of AICTE, the necessary arrangements were made in the college auditorium on the occasion of launching a major initiative called "Viksit Bharat@2047" by our Hon'ble Prime Minister Sri Narendra Modi on 11th December, 2023 at 10.00 am.

Around 180 students and 45 faculty members have watched the live webcast. At the end, 3 of our students have narrated the gist of the address given by the Hon'ble Prime Minister.

The NSS Coordinator of the college has explained the students about the post event activities which can be carried out on the MyGov portal as given by AICTE.