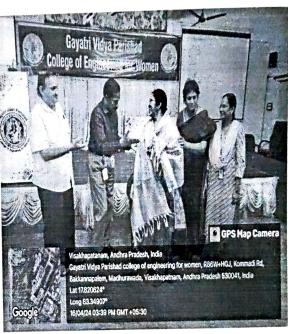

### Circular

**GVP Health Care & Medical Technology** will be organizing an Awareness Program on Cardiopulmonary Resuscitation (CPR) to educate and train our college community on the essential life-saving skills of CPR.

Attendees will receive basic training on how to perform CPR in emergency situations and also get Certificates.

Let's take this opportunity to contribute to creating a safer environment for everyone by participating in this program.

### **CPR** Awareness

Date: 06-12-2023

An Awareness Program on CPR Awareness

Venue: GVP Health Care & Medical Technology.

Cardiopulmonary resuscitation (CPR) is a hands-on emergency intervention used to restore breathing and a heartbeat in a person who has gone into cardiac arrest.