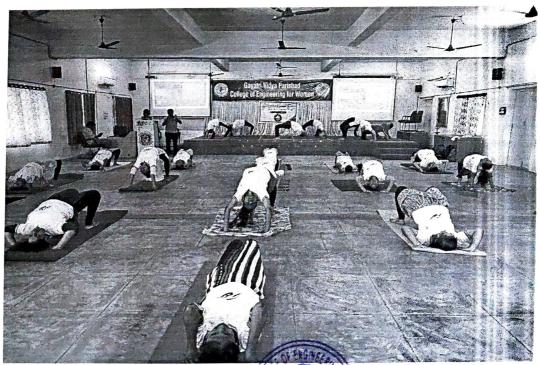

CSE, ECE and IT Courses Re Accredited by NBA 2022-2025

Ph : 0891-2739144

Fax : 0891-2526639

e-mail: gvpcew@gmail.com

On June 21st, 2023, GVPCEW celebrated the 9th International Yoga Day with great enthusiasm under the NSS Unit and coordinated by physical director, N. Mangala Gowri, S.V.Satyanarayana Garu, Yoga Trainer and was attended by around 65 members (staff and students).

The objective of this year's celebration, themed "Yoga for Vasudhaiva Kutumbakam," was to connect with a larger global community and promote the widespread adoption of yoga in every village in India.

The program kicked off with warm-up exercises, during which all faculty members actively participated. They guided through various sitting and standing asanas, with simultaneous explanations of their significance. The instructors emphasized the importance of incorporating yoga into daily life and maintaining harmony between the body and mind. The session lasted for over an hour, witnessing active participation and engagement from all attendees. The yoga instructors provided detailed explanations of each pose and offered guidance on precautions to taken. Undoubtedly, it proved to be a successful event.