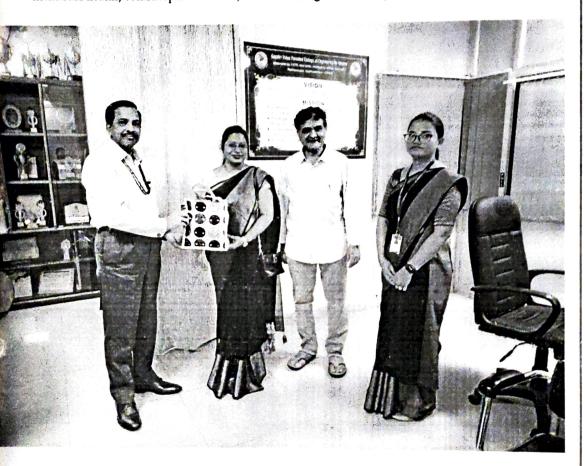

### Circular

**GVP Health Care & Medical Technology** will be organizing an Awareness Program on Cardiopulmonary Resuscitation (CPR) to educate and train our college community on the essential life-saving skills of CPR.

Attendees will receive basic training on how to perform CPR in emergency situations and also get Certificates.

Let's take this opportunity to contribute to creating a safer environment for everyone by participating in this program.

### **CPR** Awareness

Date: 06-12-2023

An Awareness Program on CPR Awareness

Venue: GVP Health Care & Medical Technology.

Cardiopulmonary resuscitation (CPR) is a hands-on emergency intervention used to restore breathing and a heartbeat in a person who has gone into cardiac arrest.