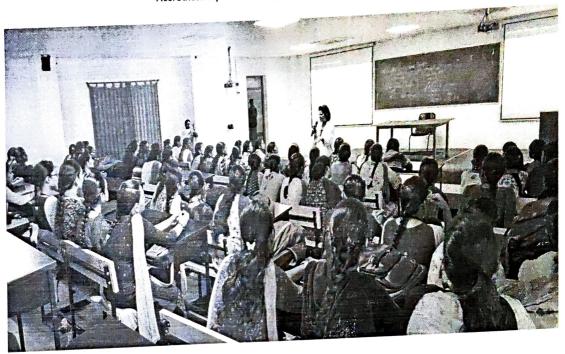

#### Viksit Bharat@2047

As per the communication of AICTE, the necessary arrangements were made in the college auditorium on the occasion of launching a major initiative called "Viksit Bharat@2047" by our Hon'ble Prime Minister Sri Narendra Modi on 11th December, 2023 at 10.00 am.

Around 180 students and 45 faculty members have watched the live webcast. At the end, 3 of our students have narrated the gist of the address given by the Hon'ble Prime Minister.

The NSS Coordinator of the college has explained the students about the post event activities which can be carried out on the MyGov portal as given by AICTE.