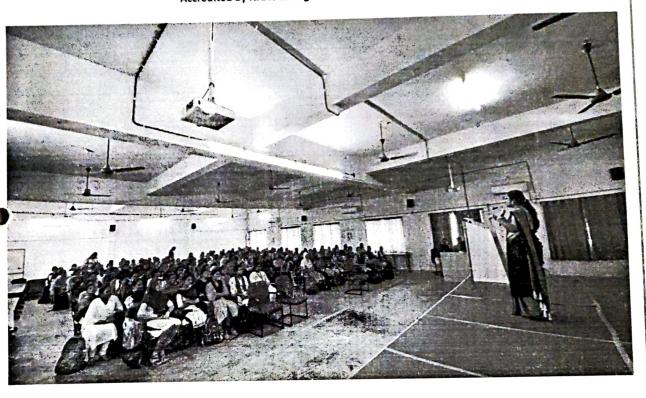

CSE, ECE and IT Courses Re Accredited by NBA 2022-2025

Ph : 0891-2739144

Fax : 0891-2526639

e-mail: gvpcew@gmail.com

On June 21st, 2023, GVPCEW celebrated the 9th International Yoga Day with great enthusiasm under the NSS Unit and coordinated by physical director, N. Mangala Gowri, S.V.Satyanarayana Garu, Yoga Trainer and was attended by around 65 members (staff and students).

The objective of this year's celebration, themed "Yoga for Vasudhaiva Kutumbakam," was to connect with a larger global community and promote the widespread adoption of yoga in every village in India.

The program kicked off with warm-up exercises, during which all faculty members actively participated. They guided through various sitting and standing asanas, with simultaneous explanations of their significance. The instructors emphasized the importance of incorporating yoga into daily life and maintaining harmony between the body and mind. The session lasted for over an hour, witnessing active participation and engagement from all attendees. The yoga instructors provided detailed explanations of each pose and offered guidance on precautions to taken. Undoubtedly, it proved to be a successful event.