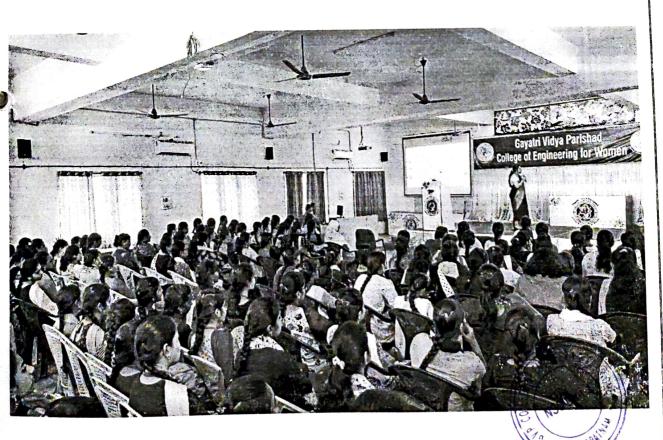

#### Viksit Bharat@2047

As per the communication of AICTE, the necessary arrangements were made in the college auditorium on the occasion of launching a major initiative called "Viksit Bharat@2047" by our Hon'ble Prime Minister Sri Narendra Modi on 11th December, 2023 at 10.00 am.

Around 180 students and 45 faculty members have watched the live webcast. At the end, 3 of our students have narrated the gist of the address given by the Hon'ble Prime Minister.

The NSS Coordinator of the college has explained the students about the post event activities which can be carried out on the MyGov portal as given by AICTE.