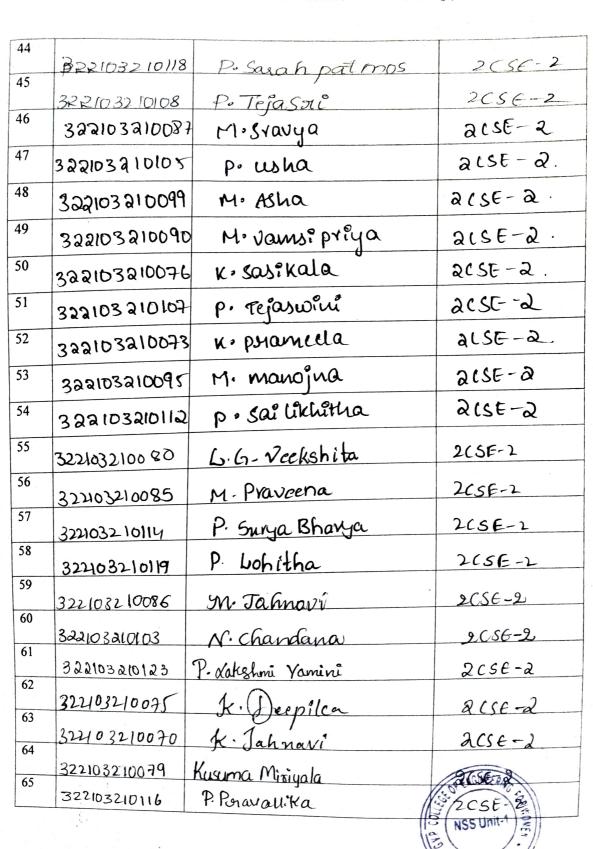

Harry as a smart

Dr. Abhijat Sheth PRESIDENT, NBEMS

Certificate No: NBEMS/CPR/20230063063

Drintad on. Of Don 2002 04:44.20mm

| 2023-                            | De A                  |            |                      |                  |
|----------------------------------|-----------------------|------------|----------------------|------------------|
| Name                             | PR-ANARENE<br>Rolling | el gobwed  | ICAL CALLS           |                  |
| <b>A</b>                         | 32-10-37              | Cst<br>Cst | Year &               | 19 15 Am         |
| v Poiganka                       | 32-10-201             | CSE        | 2nd year             | Hanyn            |
| k. Rajeswooti 3.                 | 2-10-191              | CSE        | and )                | Pringrate        |
| B. Satyasri                      | 32-10-014             | CBE        | Sug hear             | . Kayescane      |
| D. Kironmayee                    | 32-10-085             | CSE        | 2 <sup>nd</sup> year | o. Satya         |
| e K. Sasikala                    | 3a-10-0-16            | CSE        | and year             | Kisanum .        |
| T. H. Vamsiproya                 | 32-10-090             | (2E        | 2nd year             | Say;<br>Vams;    |
| R. Horika                        | 32-10-197             | CSC        | 2nd year             | R haiha          |
| M. Sai Samhitha                  | 32-10-92              | "          | 11                   | M. Samhith       |
|                                  | 32-40-106             | CSE        | t t                  | P. Charishie     |
| 10. P. charishma hatha           |                       | 186        | <b>†</b> t           | Khen             |
| 11. K.Hemaganga Bhow             |                       | CSE        | V                    | P. Saudley       |
| 12. P. Sandhya                   | 32 10 125             |            |                      | Lolutha          |
| 13. P. Lohitha                   | 32 - 10 - 119         | CSE        |                      | <u> </u>         |
| 14. Puthi Chavan                 | 32-10-122             | CSE        |                      | Buthi Ch.        |
| 15. Grayatri                     | 82-10-110             | CF         | u                    | Gayothe          |
| 16. Pera Harshini.               | N 32-10-084           | CSE        | "                    | taushi           |
| 19- Jahnani                      | 32-10-070             | CSF        |                      | Chemi            |
| 18- Yogitha S                    | 32-10-185             | CSE        |                      |                  |
| 19 M. Vyshnavi                   | 32-10-089             | cse        | 11 4.                | gith<br>Vydinav; |
| 20 P. Pravallika                 | 82-10-116             | CSE        |                      | Pravallika       |
| 21. L. mounika                   | 32-10-081             | CSE-2      | n L                  | marke            |
| 21. L. Mounika<br>22. K. Mouneya | 32-10-098             |            |                      | . Managle        |
|                                  | Shari 32-10-188       |            |                      | · Fegadhi        |
| 24. P. likhita                   | 32-10-111             | CSE-2      |                      | likhite          |