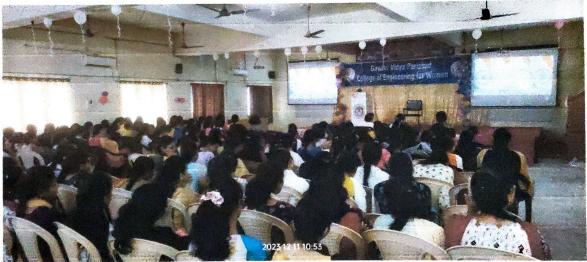

#### Viksit Bharat@2047

As per the communication of AICTE, the necessary arrangements were made in the college auditorium on the occasion of launching a major initiative called "Viksit Bharat@2047" by our Hon'ble Prime Minister Sri Narendra Modi on 11th December, 2023 at 10.00 am.

Around 180 students and 45 faculty members have watched the live webcast. At the end, 3 of our students have narrated the gist of the address given by the Hon'ble Prime Minister.

The NSS Coordinator of the college has explained the students about the post event activities which can be carried out on the MyGov portal as given by AICTE.