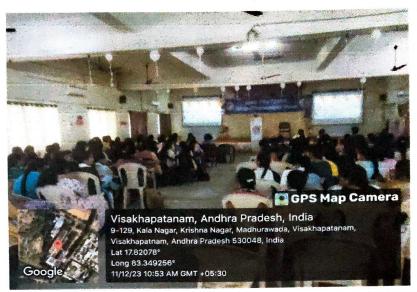

#### Viksit Bharat@2047

As per the communication of AICTE, the necessary arrangements were made in the college auditorium on the occasion of launching a major initiative called "Viksit Bharat@2047" by our Hon'ble Prime Minister Sri Narendra Modi on 11th December, 2023 at 10.00 am.

Around 180 students and 45 faculty members have watched the live webcast. At the end, 3 of our students have narrated the gist of the address given by the Hon'ble Prime Minister.

The NSS Coordinator of the college has explained the students about the post event activities which can be carried out on the MyGov portal as given by AICTE.