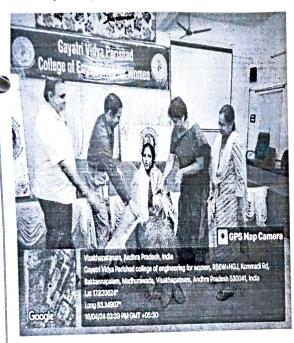

### Circular

**GVP Health Care & Medical Technology** will be organizing an Awareness Program on Cardiopulmonary Resuscitation (CPR) to educate and train our college community on the essential life-saving skills of CPR.

Attendees will receive basic training on how to perform CPR in emergency situations and also get Certificates.

Let's take this opportunity to contribute to creating a safer environment for everyone by participating in this program.

### **CPR** Awareness

Date: 06-12-2023

An Awareness Program on CPR Awareness

Venue: GVP Health Care & Medical Technology.

Cardiopulmonary resuscitation (CPR) is a hands-on emergency intervention used to restore breathing and a heartbeat in a person who has gone into cardiac arrest.