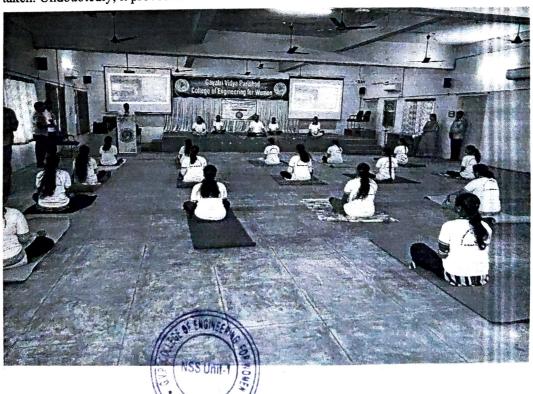

### A Report on INTERNATIONAL YOGA DAY, JUNE 21, 2023

The <u>International Day of Yoga</u> has been celebrated annually on <u>21 June</u> since 2015, following its inception in the United Nations General Assembly in 2014. Yoga is a physical, mental and spiritual practice which originated in India. The idea of an International Day of Yoga was first proposed by the current Prime Minister of India, Narendra Modi, during his speech at the United Nations General Assembly (UNGA), on 27 September 2014, as it is the longest day of the year in the Northern Hemisphere and shares a special significance in many parts of the world.

CSE, ECE and IT Courses Re Accredited by NBA 2022-2025

Ph : 0891-2739144

Fax : 0891-2526639

e-mail: gvpcew@gmail.com

On June 21st, 2023, GVPCEW celebrated the 9th International Yoga Day with great enthusiasm under the NSS Unit and coordinated by physical director, N. Mangala Gowri, S.V.Satyanarayana Garu, Yoga Trainer and was attended by around 65 members (staff and students).

The objective of this year's celebration, themed "Yoga for Vasudhaiva Kutumbakam," was to connect with a larger global community and promote the widespread adoption of yoga in every village in India.

The program kicked off with warm-up exercises, during which all faculty members actively participated. They guided through various sitting and standing asanas, with simultaneous explanations of their significance. The instructors emphasized the importance of incorporating yoga into daily life and maintaining harmony between the body and mind. The session lasted for over an hour, witnessing active participation and engagement from all attendees. The yoga instructors provided detailed explanations of each pose and offered guidance on precautions to taken. Undoubtedly, it proved to be a successful event.