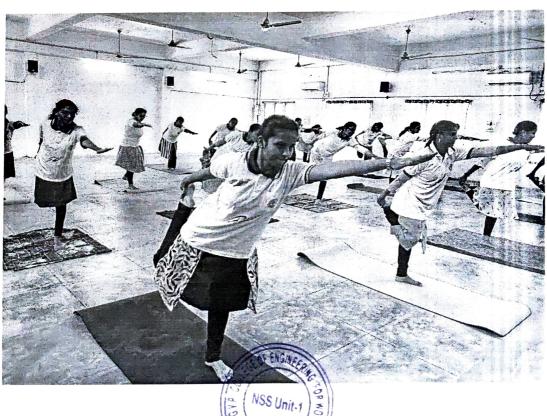

The objective of this year's celebration, themed "Yoga for Vasudhaiva Kutumbakam," was to connect with a larger global community and promote the widespread adoption of yoga in every village in India.

The program kicked off with warm-up exercises, during which all faculty members actively participated. They guided through various sitting and standing asanas, with simultaneous explanations of their significance. The instructors emphasized the importance of incorporating yoga into daily life and maintaining harmony between the body and mind. The session lasted for over an hour, witnessing active participation and engagement from all attendees. The yoga instructors provided detailed explanations of each pose and offered guidance on precautions to taken. Undoubtedly, it proved to be a successful event.