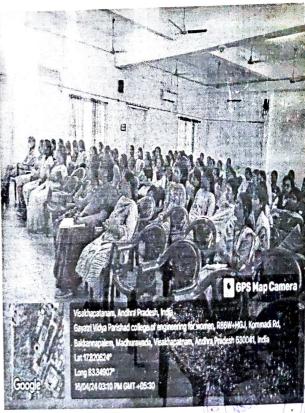

#### Viksit Bharat@2047

As per the communication of AICTE, the necessary arrangements were made in the college auditorium on the occasion of launching a major initiative called "Viksit Bharat@2047" by our Hon'ble Prime Minister Sri Narendra Modi on 11th December, 2023 at 10.00 am.

Around 180 students and 45 faculty members have watched the live webcast. At the end, 3 of our students have narrated the gist of the address given by the Hon'ble Prime Minister.

The NSS Coordinator of the college has explained the students about the post event activities which can be carried out on the MyGov portal as given by AICTE.