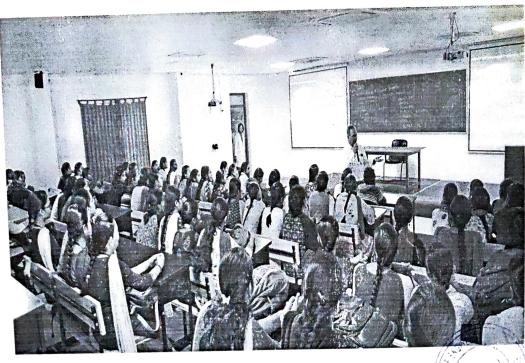

#### Viksit Bharat@2047

As per the communication of AICTE, the necessary arrangements were made in the college auditorium on the occasion of launching a major initiative called "Viksit Bharat@2047" by our Hon'ble Prime Minister Sri Narendra Modi on 11th December, 2023 at 10.00 am.

Around 180 students and 45 faculty members have watched the live webcast. At the end, 3 of our students have narrated the gist of the address given by the Hon'ble Prime Minister.

The NSS Coordinator of the college has explained the students about the post event activities which can be carried out on the MyGov portal as given by AICTE.