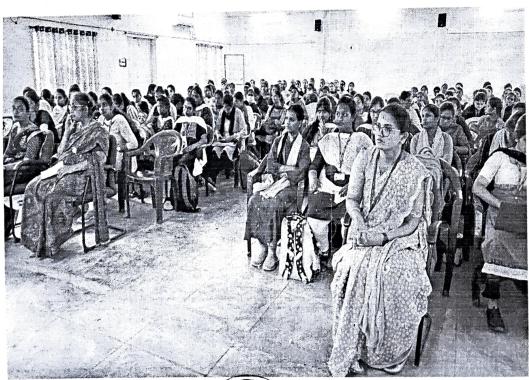

CSE, ECE and IT Courses Re Accredited by NBA 2022-2025

Ph : 0891-2739144

Fax : 0891-2526639

e-mail: gvpcew@gmail.com

On June 21st, 2023, GVPCEW celebrated the 9th International Yoga Day with great enthusiasm under the NSS Unit and coordinated by physical director, N. Mangala Gowri, S.V.Satyanarayana Garu, Yoga Trainer and was attended by around 65 members (staff and students).

The objective of this year's celebration, themed "Yoga for Vasudhaiva Kutumbakam," was to connect with a larger global community and promote the widespread adoption of yoga in every village in India.

The program kicked off with warm-up exercises, during which all faculty members actively participated. They guided through various sitting and standing asanas, with simultaneous explanations of their significance. The instructors emphasized the importance of incorporating yoga into daily life and maintaining harmony between the body and mind. The session lasted for over an hour, witnessing active participation and engagement from all attendees. The yoga instructors provided detailed explanations of each pose and offered guidance on precautions to taken. Undoubtedly, it proved to be a successful event.