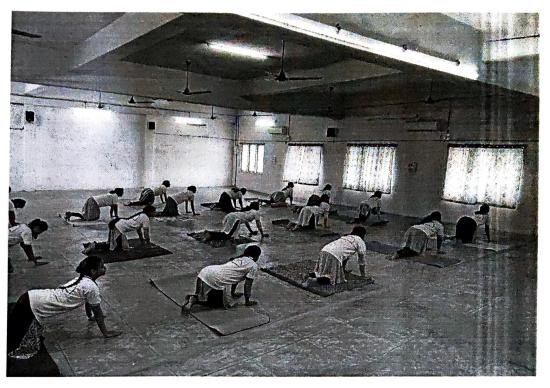

CSE, ECE and IT Courses Re Accredited by NBA 2022-2025

Ph : 0891-2739144

Fax : 0891-2526639

e-mail: gvpcew@gmail.com

On June 21st, 2023, GVPCEW celebrated the 9th International Yoga Day with great enthusiasm under the NSS Unit and coordinated by physical director, N. Mangala Gowri, S.V.Satyanarayana Garu, Yoga Trainer and was attended by around 65 members (staff and students).

The objective of this year's celebration, themed "Yoga for Vasudhaiva Kutumbakam," was to connect with a larger global community and promote the widespread adoption of yoga in every village in India.

The program kicked off with warm-up exercises, during which all faculty members actively participated. They guided through various sitting and standing asanas, with simultaneous explanations of their significance. The instructors emphasized the importance of incorporating yoga into daily life and maintaining harmony between the body and mind. The session lasted for over an hour, witnessing active participation and engagement from all attendees. The yoga instructors provided detailed explanations of each pose and offered guidance on precautions to taken. Undoubtedly, it proved to be a successful event.