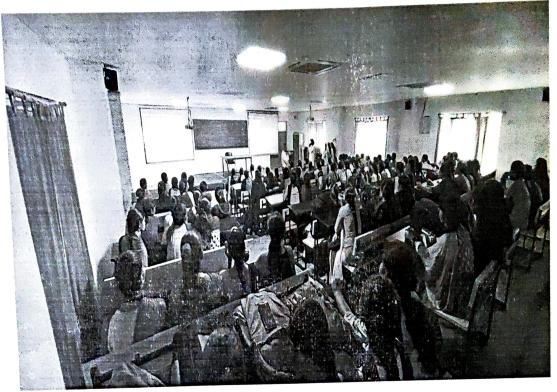

#### Viksit Bharat@2047

As per the communication of AICTE, the necessary arrangements were made in the college auditorium on the occasion of launching a major initiative called "Viksit Bharat@2047" by our Hon'ble Prime Minister Sri Narendra Modi on 11th December, 2023 at 10.00 am.

Around 180 students and 45 faculty members have watched the live webcast. At the end, 3 of our students have narrated the gist of the address given by the Hon'ble Prime Minister.

The NSS Coordinator of the college has explained the students about the post event activities which can be carried out on the MyGov portal as given by AICTE.