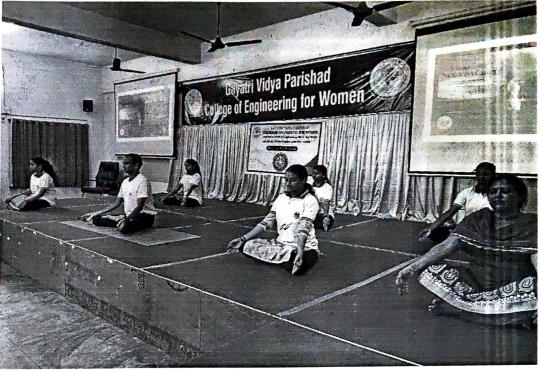

CSE, ECE and IT Courses Re Accredited by NBA 2022-2025

Ph : 0891-2739144

Fax : 0891-2526639

e-mail: gvpcew@gmail.com

On June 21st, 2023, GVPCEW celebrated the 9th International Yoga Day with great enthusiasm under the NSS Unit and coordinated by physical director, N. Mangala Gowri, S.V.Satyanarayana Garu, Yoga Trainer and was attended by around 65 members (staff and students).

The objective of this year's celebration, themed "Yoga for Vasudhaiva Kutumbakam," was to connect with a larger global community and promote the widespread adoption of yoga in every village in India.

The program kicked off with warm-up exercises, during which all faculty members actively participated. They guided through various sitting and standing asanas, with simultaneous explanations of their significance. The instructors emphasized the importance of incorporating yoga into daily life and maintaining harmony between the body and mind. The session lasted for over an hour, witnessing active participation and engagement from all attendees. The yoga instructors provided detailed explanations of each pose and offered guidance on precautions to taken. Undoubtedly, it proved to be a successful event.