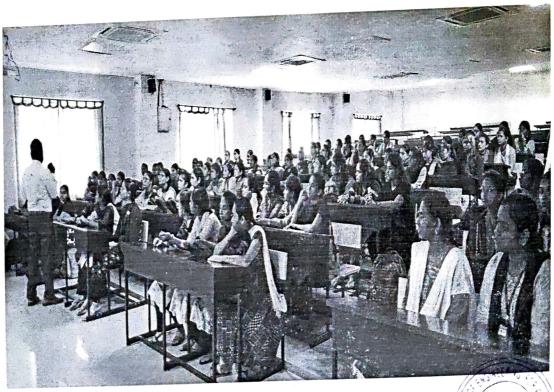

CSE, ECE and IT Courses Re Accredited by NBA 2022-2025

Ph : 0891-2739144

Fax : 0891-2526639

e-mail: gvpcew@gmail.com

On June 21st, 2023, GVPCEW celebrated the 9th International Yoga Day with great enthusiasm under the NSS Unit and coordinated by physical director, N. Mangala Gowri, S.V.Satyanarayana Garu, Yoga Trainer and was attended by around 65 members (staff and students).

The objective of this year's celebration, themed "Yoga for Vasudhaiva Kutumbakam," was to connect with a larger global community and promote the widespread adoption of yoga in every village in India.

The program kicked off with warm-up exercises, during which all faculty members actively participated. They guided through various sitting and standing asanas, with simultaneous explanations of their significance. The instructors emphasized the importance of incorporating yoga into daily life and maintaining harmony between the body and mind. The session lasted for over an hour, witnessing active participation and engagement from all attendees. The yoga instructors provided detailed explanations of each pose and offered guidance on precautions to taken. Undoubtedly, it proved to be a successful event.