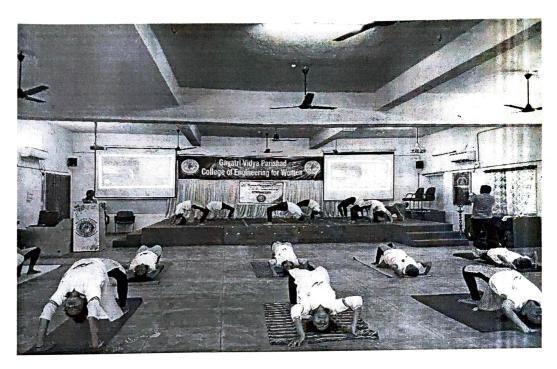

CSE, ECE and IT Courses Re Accredited by NBA 2022-2025

Ph : 0891-2739144

Fax : 0891-2526639

e-mail: gvpcew@gmail.com

On June 21st, 2023, GVPCEW celebrated the 9th International Yoga Day with great enthusiasm under the NSS Unit and coordinated by physical director, N. Mangala Gowri, S.V.Satyanarayana Garu, Yoga Trainer and was attended by around 65 members (staff and students).

The objective of this year's celebration, themed "Yoga for Vasudhaiva Kutumbakam," was to connect with a larger global community and promote the widespread adoption of yoga in every village in India.

The program kicked off with warm-up exercises, during which all faculty members actively participated. They guided through various sitting and standing asanas, with simultaneous explanations of their significance. The instructors emphasized the importance of incorporating yoga into daily life and maintaining harmony between the body and mind. The session lasted for over an hour, witnessing active participation and engagement from all attendees. The yoga instructors provided detailed explanations of each pose and offered guidance on precautions to taken. Undoubtedly, it proved to be a successful event.

: 0891-2739144

Fax: 0891-2526639

The Session was ended with the chant of auspicious Gayatri Mantra.

INTERNATIONAL/OGA DAY

June-21-2023