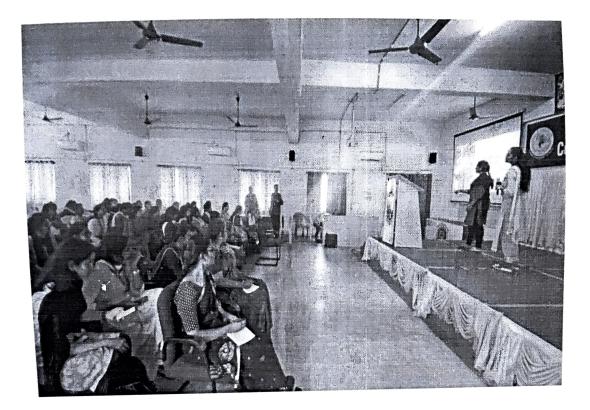

CSE, ECE and IT Courses Re Accredited by NBA 2022-2025

Ph : 0891-2739144

Fax : 0891-2526639

e-mail: gvpcew@gmail.com

On June 21st, 2023, GVPCEW celebrated the 9th International Yoga Day with great enthusiasm under the NSS Unit and coordinated by physical director, N. Mangala Gowri, S.V.Satyanarayana Garu, Yoga Trainer and was attended by around 65 members (staff and students).

The objective of this year's celebration, themed "Yoga for Vasudhaiva Kutumbakam," was to connect with a larger global community and promote the widespread adoption of yoga in every village in India.

The program kicked off with warm-up exercises, during which all faculty members actively participated. They guided through various sitting and standing asanas, with simultaneous explanations of their significance. The instructors emphasized the importance of incorporating yoga into daily life and maintaining harmony between the body and mind. The session lasted for over an hour, witnessing active participation and engagement from all attendees. The yoga instructors provided detailed explanations of each pose and offered guidance on precautions to taken. Undoubtedly, it proved to be a successful event.