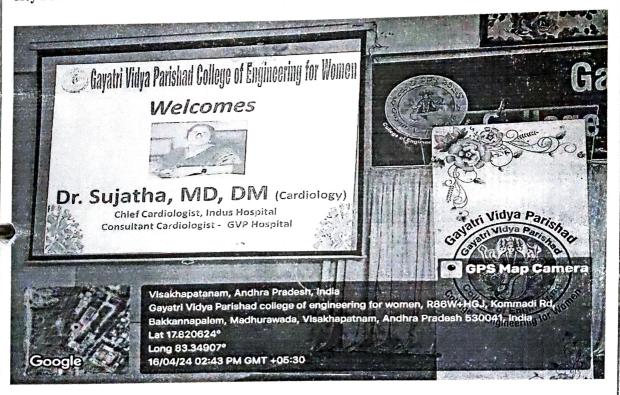

gramme Officer NSS Unit-1

✓ P. Cellege of Engineering for Women Madhurawada, Visakhapatnam-530.

### Copy to:

- 1. The Principal
- 2. The Vice Principal
- 3. All Heads of Departments
- 4. I Year Coordinator



(Autonomous)

Madhurawada :: Visakhapatnam - 530 048



EEE Branch Accredited by NBA (2023-2026)
Accredited by NAAC with grade 'A' from 2022 to 2027

5)

A Lecture by Dr V.Sujatha, MD, DM (Cardiology), Chief Cardiologist - Indus Hospital, Consultant Cardiologist- GVP Health Care & Medical Technology on Cardio Vascular diseases.

Date: 16-04-2024

Chief Guest: Dr V.Sujatha, MD, DM (Cardiology), Chief Cardiologist

Indus Hospital, Consultant Cardiologist

**GVP Health Care & Medical Technology** 

Key Points: Briefed about Cardiovascular Diseases, Symptoms, Risk factors, Prevention



### 1. Introduction

Cardiovascular diseases (CVDs) represent a group of disorders affecting the heart and blood vessels. They are a leading cause of morbidity and mortality worldwide. This report provides a comprehensive overview of cardiovascular diseases, including their types, risk factors, symptoms, diagnostic approaches, treatment options, and preventive measures.



(Autonomous)

Madhurawada:: Visakhapatnam - 530 048



EEE Branch Accredited by NBA (2023-2026)

Accredited by NAAC with grade 'A' from 2022 to 2027









(Autonomous)

Madhurawada :: Visakhapatnam - 530 048



EEE Branch Accredited by NBA (2023-2026)

Accredited by NAAC with grade 'A' from 2022 to 2027









\* SONHAD



(Autonomous)

Madhurawada :: Visakhapatnam - 530 048



EEE Branch Accredited by NBA (2023-2