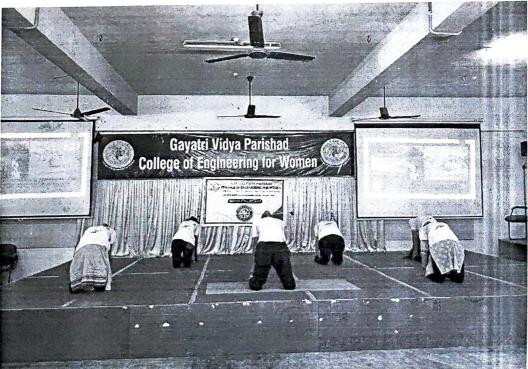

CSE, ECE and IT Courses Re Accredited by NBA 2022-2025

Ph : 0891-2739144

Fax : 0891-2526639

e-mail: gvpcew@gmail.com

On June 21st, 2023, GVPCEW celebrated the 9th International Yoga Day with great enthusiasm under the NSS Unit and coordinated by physical director, N. Mangala Gowri, S.V.Satyanarayana Garu, Yoga Trainer and was attended by around 65 members (staff and students).

The objective of this year's celebration, themed "Yoga for Vasudhaiva Kutumbakam," was to connect with a larger global community and promote the widespread adoption of yoga in every village in India.

The program kicked off with warm-up exercises, during which all faculty members actively participated. They guided through various sitting and standing asanas, with simultaneous explanations of their significance. The instructors emphasized the importance of incorporating yoga into daily life and maintaining harmony between the body and mind. The session lasted for over an hour, witnessing active participation and engagement from all attendees. The yoga instructors provided detailed explanations of each pose and offered guidance on precautions to taken. Undoubtedly, it proved to be a successful event.

: 0891-2739144

Fax: 0891-2526639

The Session was ended with the chant of auspicious Gayatri Mantra.

INTERNATIONAL/OGA DAY

June-21-2023