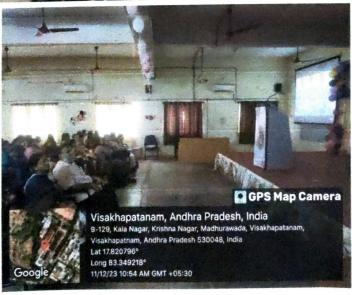

#### Viksit Bharat@2047

As per the communication of AICTE, the necessary arrangements were made in the college auditorium on the occasion of launching a major initiative called "Viksit Bharat@2047" by our Hon'ble Prime Minister Sri Narendra Modi on 11th December, 2023 at 10.00 am.

Around 180 students and 45 faculty members have watched the live webcast. At the end, 3 of our students have narrated the gist of the address given by the Hon'ble Prime Minister.

The NSS Coordinator of the college has explained the students about the post event activities which can be carried out on the MyGov portal as given by AICTE.