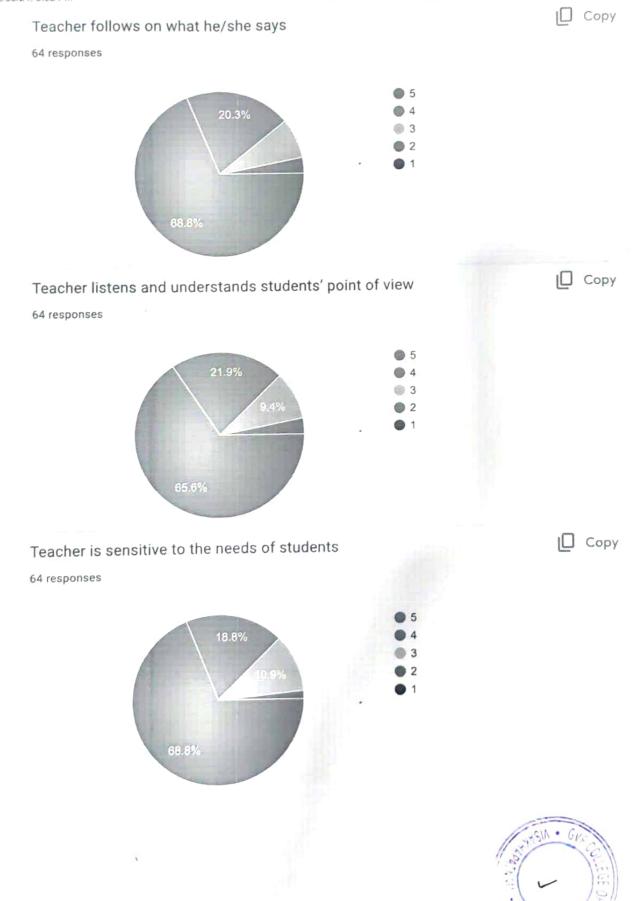

5         |

Any other Suggestions: \* In Course Objective Ath point about Operational amplifier but this Concept is not pagest of ECA Syllabus.

\* Course Objectives need to be modified.

## Student- Teachers Feedback

64 responses





□ Copy

64 responses



Teacher explains in clear and objective manner and helps students in problem solving and thinking critically

Copy

64 responses



Teacher speaks clearly and audibly

Copy

64 responses





Teacher is clear in giving directions and explaining what is expected of the students in assignments/tests

□ Сору

64 responses



Teacher makes efficient use of boards and writes legibly and clearly 64 responses

Сору



Teacher encourages active participation of students by organizing discussions/quizzes/seminars

□ Сору

64 responses









64 responses

Copy



Teacher is approachable and provides help when needed

Сору





Any other issues

O Copy

#### 21 responses



This content is neither created nor endorsed by Google. - Terms of Service - Privacy Policy

Does this form look suspicious? Report

Google Forms



## GAYATRI VIDYA PARISHAD COLLEGE OF ENGINEERING FOR WOMEN\* Madhurawada :: Visakhapatnam - 530 048

## MINUTES OF THE CLASS COMMITTEE MEETING FOR B.TECH PROGRAMME:

| Department of                                                                                                                                                                  | FEE