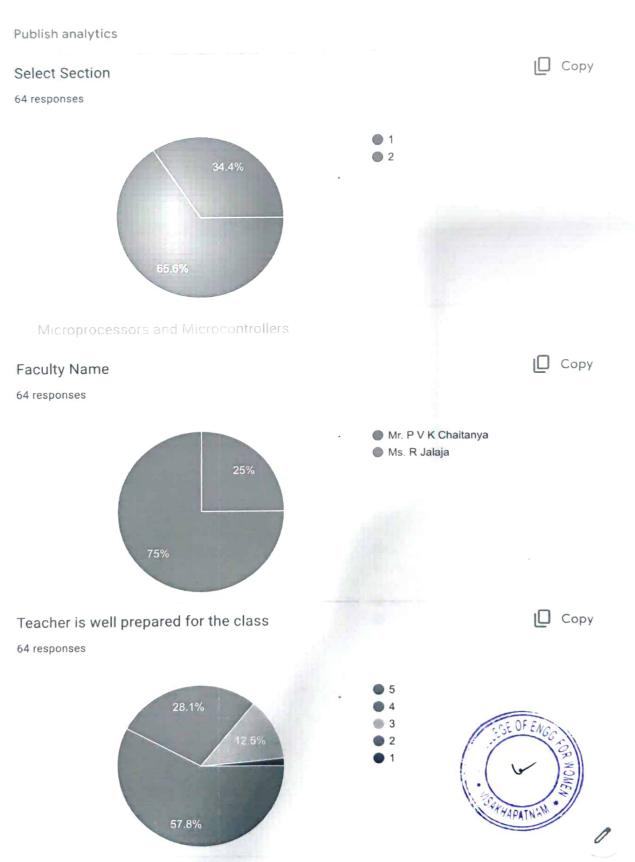

this subject has increased my knowledge and perspective in the subject area | 5         |
| 7.    | The prescribed syllabus can be covered in the specified time at a comfortable pace                | 1.        |
| 8.    | The assessment of students is conducted in time with proper coverage of the prescribed course     | 5         |
| 9.    | I have the freedom to adopt the curriculum delivery system for the benefits of students           | 29 10 1 2 |
| 10.   | Facilities for upgrading skills and qualifications are adequate                                   | 5         |

Any other Suggestions: \* In Course Objective Ath point about Operational amplifier but this Concept is not pagest of ECA Syllabus.

\* Course Objectives need to be modified.

## Student- Teachers Feedback

64 responses





□ Copy

64 responses



Teacher explains in clear and objective manner and helps students in problem solving and thinking critically

Copy

64 responses



Teacher speaks clearly and audibly

Copy

64 responses





Teacher is clear in giving directions and explaining what is expected of the students in assignments/tests

□ Сору

64 responses



Teacher makes efficient use of boards and writes legibly and clearly 64 responses

Сору



Teacher encourages active participation of students by organizing discussions/quizzes/seminars

□ Сору

64 responses









64 responses

Copy



Teacher is approachable and provides help when needed

Сору





Any other issues

O Copy

#### 21 responses



This content is neither created nor endorsed by Google. - Terms of Service - Privacy Policy

Does