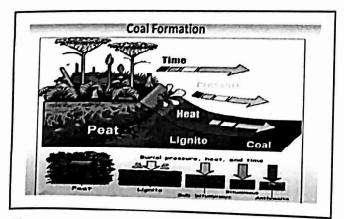

-|-----|
| Oil    | 36 3% |     |
| Gas    | 19 0% | 92% |
| Unamum | 0.133 |     |
| Hydro  | :01 7 |     |
| Wood   | 6.63  |     |
| Dung   | 127   | 87  |
| Waste  | 033   |     |

## **Conventional Sources of Energy**

- Coal is one of the major source of energy. India is now the second larger producing country in the world.
- Coal was formed around 255-350 million years ago, during the Carboniferal in hot damp regions of the earth. The plants and animals that occurred durperiod, along the banks of rivers and swamps, got buried alive or after their into the soil and due to heat accompanied by pressures gradually got come into peat and coal over a million of years of the period.
- The coal is mainly of three types: anthracite (hard coal), bituminous (soft or lignite (brown coal).

10





9





## Electromagnetic Waves and Transmission L ...

> Courses > Electronics and Communication Engineering(ECE) > Academic Year 2023-24 >

Semester 1 > Third year > Section 1 > R20\_3ECE\_EWTL

Your progress ②



### Topic 1

#### **COURSE OBJECTIVES:**

CO1: Classify different types of transmission lines based on primary and secondary constants.(L2)

CO2: Derive the expressions to determine different transmission line parameters and verify the same with the smith chart.(L2)

CO3: Explain and illustrate the steady Electric fields in different media.(L2)

CO4:Summarize magnetostatic fields for static case, and apply the Maxwell equations to study the time varying behaviour of EM waves.(L2)

CO5:Interpret the characteristics of uniform plane waves in different media.(L2)

#### **TEXTB