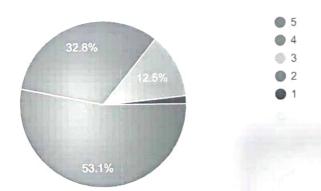

my knowledge and perspective in the subject area | 5         |
| 7.    | The prescribed syllabus can be covered in the specified time at a comfortable pace                | 1.        |
| 8.    | The assessment of students is conducted in time with proper coverage of the prescribed course     | 5         |
| 9.    | I have the freedom to adopt the curriculum delivery system for the benefits of students           | 29 10 1 2 |
| 10.   | Facilities for upgrading skills and qualifications are adequate                                   | 5         |

Any other Suggestions: \* In Course Objective Ath point about Operational amplifier but this Concept is not pagest of ECA Syllabus.

\* Course Objectives need to be modified.

## Student- Teachers Feedback

64 responses





□ Copy

64 responses



Teacher explains in clear and objective manner and helps students in problem solving and thinking critically

Copy

64 responses



Teacher speaks clearly and audibly

Copy

64 responses





Teacher is clear in giving directions and explaining what is expected of the students in assignments/tests

□ Сору

64 responses



Teacher makes efficient use of boards and writes legibly and clearly 64 responses

Сору



Teacher encourages active participation of students by organizing discussions/quizzes/seminars

□ Сору

64 responses









64 responses

Copy



Teacher is approachable and provides help when needed

Сору





Any other issues

O Copy

#### 21 responses



This content is neither created nor endorsed by Google. - Terms of Service - Privacy Policy

Does this form look suspicious