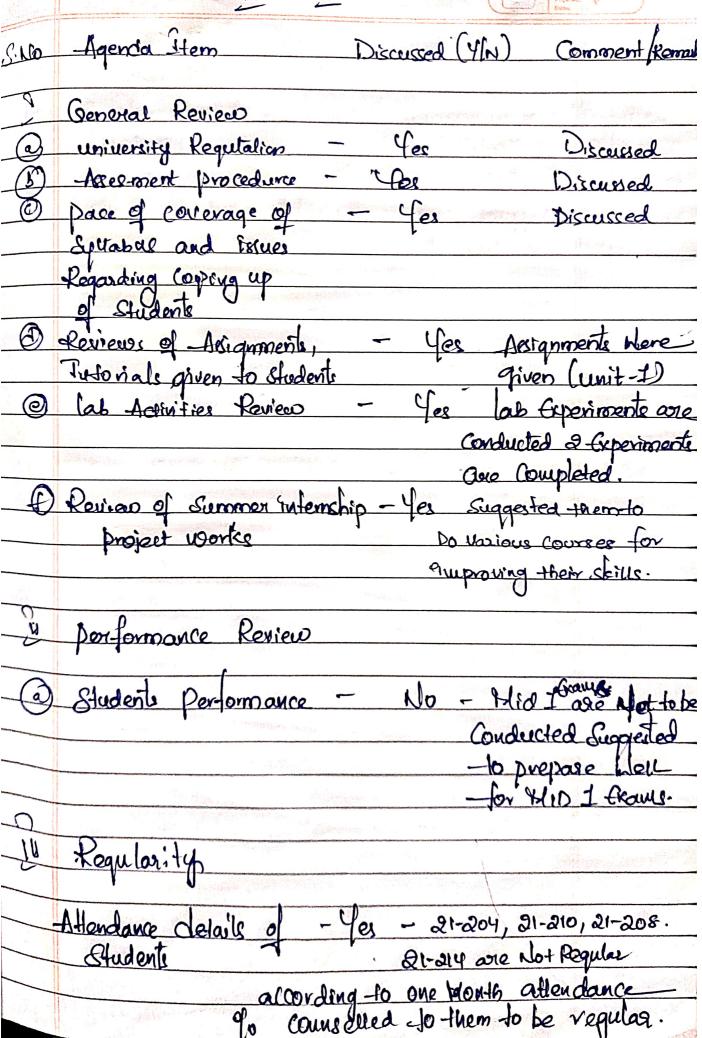

------------|------------------------------------------------------------------------------------------|
| 1.<br>2.<br>3.<br>4.<br>5.<br>6.   | Dr. R.Us. lakshwi kumavii<br>Us. P. Sai Jyothi<br>Ur. M. krishna                 | Chairman/Chairperson Class Teacher Faculty Member Faculty Member Faculty Member Faculty Member Faculty Member              | P.S.d.                                                                                   |
| 7.<br>8.<br>9<br>10.<br>11.<br>12. | P. kanchana Rekha 11. Soi laxui prasanna T. Sri laxui R. Romani Dunga S. Yughana | Faculty Member Class Representative 1 Class Representative 2 Class Representative 3 Student Member Student Member Convener | P. Kanchana Retha<br>M. Larmighaganna.<br>T. Stildahmi<br>R. Ramani Durga.<br>S. Meghana |

# AY (2023-2024)





| <u> </u>