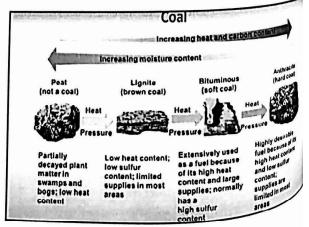

-----|
| Oil    | 36 3% |     |
| Gas    | 19 0% | 92% |
| Unamum | 0.133 |     |
| Hydro  | :01 7 |     |
| Wood   | 6.63  |     |
| Dung   | 127   | 87  |
| Waste  | 033   |     |

## **Conventional Sources of Energy**

- Coal is one of the major source of energy. India is now the second larger producing country in the world.
- Coal was formed around 255-350 million years ago, during the Carboniferal in hot damp regions of the earth. The plants and animals that occurred durperiod, along the banks of rivers and swamps, got buried alive or after their into the soil and due to heat accompanied by pressures gradually got come into peat and coal over a million of years of the period.
- The coal is mainly of three types: anthracite (hard coal), bituminous (soft or lignite (brown coal).

10





9





## Electromagnetic Waves and Transmission L ...

> Courses > Electronics and Communication Engineering(ECE) > Academic Year 2023-24 >

Semester 1 > Third year > Section 1 > R20\_3ECE\_EWTL

Your progress ②



### Topic 1

#### **COURSE OBJECTIVES:**

CO1: Classify different types of transmission lines based on primary and secondary constants.(L2)

CO2: Derive the expressions to determine different transmission line parameters and verify the same with the smith chart.(L2)

CO3: Explain and illustrate the steady Electric fields in different media.(L2)

CO4:Summarize magnetostatic fields for static case, and apply the Maxwell equations to study the time varying behaviour of EM waves.(L2)

CO5:Interpret the characteristics of uniform plane waves in different media.(L2)

#### **TEXTBOO