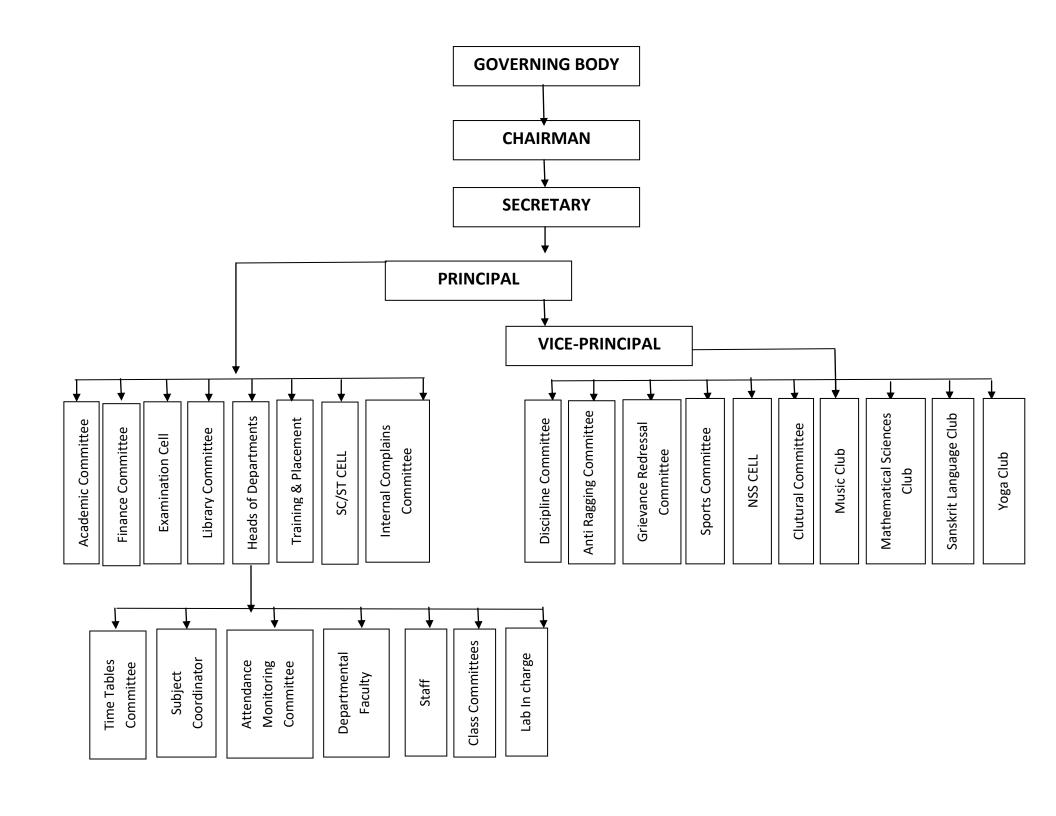

Board Meeting : Yearly OnceAcademic Committee Meeting : Yearly Twice

Organizational Chart and Process

- Nature and Extent of involvement of Faculty and students in academic affairs / improvements
  - Institute level decisions are made through participatory mechanism.
  - The students' share of participation is ensured through their presence on various committees and platforms.
  - Feedback from the stake holders at various levels is analyzed and important inputs are taken into consideration in all management decision making process
  - Management Capacity Enhancement training is provided to faculty at different cadres.
  - Administrative and academic responsibility with accountability is distributed at various levels of decentralized organizational set up.
- ➤ Mechanism / Norms and Procedure for democratic / good Governance
  - Vision of the Institute
    - ❖ To emerge as an acclaimed centre of learning that provides value based technical education for the holistic development of students
  - Mission of the Institute
    - Undertake activities that provide value-based knowledge in Science, Engineering, and Technology
    - ❖ Provide opportunities for learning through Industry-Institute interaction on the state-of-the-art technologies
    - Create a collaborative environment for research, innovation, and entrepreneurship
    - ❖ Promote activities that bring in a sense of social responsibility
- Student feedback on institutional Governance / Faculty performance
  - The faculty performance is evaluated by a suitably designed questionnaire in each semester and the faculty member is advised to take note of the remarks for necessary improvements by the Head/Principal.
- Grievance Redressal mechanism for faculty, staff and students
  - Complaint boxes are provided. Meetings with faculty, staff and students are organized to discuss their grievances and to initiate necessary action.
- Establishment of Anti-Ragging Committee : Constituted with the following composition
  - Principal as Chairman
  - Vice-Principal as Co-Chairman
  - One Senior Faculty as Convener
  - One Senior Faculty as Co-Convener
  - All Heads of Departments
  - I Year Coordinator
  - 6 Faculty members nominated by the Principal
  - 6 faculty members nominated by the Principal as Squad
  - 3 Hostel Members
  - Parents and Students